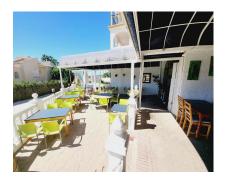

## Продажа - Коммерческая - El Faro 335.000€

Ref.-ID: MIBGR4152283

Коммунальные: 3,252 EUR / год

El Faro

ИБИ: 535 EUR / год

Коммерческая

131 m2

FANTASTIC BUSINESS/INVESTMENT OPPORTUNITY! WE ARE PRIVILEDGED TO OFFER FOR SALE THE BAR AND RESTAURANT KNOWN AS THE FROG IN LAS FAROLAS. THE BUSINESS IS CURRENTLY OPERATIONAL AND PROFITABLE WITH IMMENSE OPPORTUNITIES TO EXPAND AND GROW THE BUSINESS FURTHER. WITHIN A 300m CATCHMENT AREA THERE ARE CURRENTLY IN EXCESS OF OVER 500 NEW HOMES ALREADY IN CONSTRUCTION WITH ADDITIONAL PROJECTS IN THE IMMEDIATE VICINITY TO FOLLOW SOON. IT IS ALREADY IN AN EXCELLENT LOCATION IN A POPULAR RESIDENTIAL AREA WITH GOOD ACCESS AND COMMUNICATION LINKS AS IT IS SITUATED LESS THAN 200m FROM THE MAIN A7. THE BUSINESS ITSELF HAS LITTLE COMPETITION IN THE AREA AND IS AN ESSENTIAL ELEMENT OF THE LOCAL COMMUNITY YET STILL WITH THE ABILITY TO CAPITALISE FURTHER ON TURNOVER THROUGH INCREASED OPENING HOURS OR DIVERSIFYING THE BUSINESS OFFERING, PERHAPS WITH A MINI-MARKET OR SIMILAR. THE PREMISES BRIEFLY COMPRISE OF 3 COMMERCIAL UNITS, TWO OF WHICH FORM THE BAR AND RESTAURANT. THESE ARE DISTRIBUTED AS A COMMERCIAL KITCHEN, CUSTOMER TOILETS (DISABILITY COMPLIANT), FULL BAR AREA, INTERIOR SEATING, COVERED TERRACE AND A LARGE SUNNY EXTERIOR TERRACE. THE THIRD UNIT IS CURRENTLY USED AS A VERY LARGE STORAGE AREA, HOWEVER, THIS WAS UTILISED SOME YEARS BACK BY A PREVIOUS OWNER AS A MINI-MARKET AND REPRESENTS A SUBSTANTIAL AREA FOR BUSINESS EXPANSION EITHER THROUGH DIVERSIFCATION OR TO PROVIDE MORE COVERS FOR THE BAR/RESTAURANT. IT IS RARE FOR SUCH BUSINESS OPPORTUNITIES TO COME TO MARKET AND THIS IS A RELUCTANT SALE BY THE CURRENT OWNERS. THIS IS WITHOUT DOUBT A SUPERB OPPORTUNITY TO ACQUIRE A FREEHOLD GOING CONCERN WITH SIGNIFICANT IMMEDIATE GROWTH POTENTIAL ASWELL AS HAVING A DEFINITE INCREASE TO CONSUMER NUMBERS IN THE IMMEDIATE VICINITY OVER THE NEXT 12 MONTHS AND BEYOND.