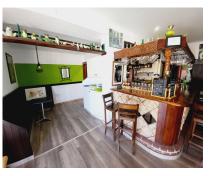

## Продажа - Коммерческая - El Faro 335.000€

Ref.-ID: MIBGR4152283

Коммунальные: 3,252 EUR / год

El Faro

ИБИ: 535 EUR / год

Коммерческая

131 m2

FANTASTIC BUSINESS/INVESTMENT OPPORTUNITY! WE ARE PRIVILEDGED TO OFFER FOR SALE THE BAR AND RESTAURANT KNOWN AS THE FROG IN LAS FAROLAS. THE BUSINESS IS CURRENTLY OPERATIONAL AND PROFITABLE WITH IMMENSE OPPORTUNITIES TO EXPAND AND GROW THE BUSINESS FURTHER. WITHIN A 300m CATCHMENT AREA THERE ARE CURRENTLY IN EXCESS OF OVER 500 NEW HOMES ALREADY IN CONSTRUCTION WITH ADDITIONAL PROJECTS IN THE IMMEDIATE VICINITY TO FOLLOW SOON. IT IS ALREADY IN AN EXCELLENT LOCATION IN A POPULAR RESIDENTIAL AREA WITH GOOD ACCESS AND COMMUNICATION LINKS AS IT IS SITUATED LESS THAN 200m FROM THE MAIN A7. THE BUSINESS ITSELF HAS LITTLE COMPETITION IN THE AREA AND IS AN ESSENTIAL ELEMENT OF THE LOCAL COMMUNITY YET STILL WITH THE ABILITY TO CAPITALISE FURTHER ON TURNOVER THROUGH INCREASED OPENING HOURS OR DIVERSIFYING THE BUSINESS OFFERING, PERHAPS WITH A MINI-MARKET OR SIMILAR. THE PREMISES BRIEFLY COMPRISE OF 3 COMMERCIAL UNITS, TWO OF WHICH FORM THE BAR AND RESTAURANT. THESE ARE DISTRIBUTED AS A COMMERCIAL KITCHEN, CUSTOMER TOILETS (DISABILITY COMPLIANT), FULL BAR AREA, INTERIOR SEATING, COVERED TERRACE AND A LARGE SUNNY EXTERIOR TERRACE. THE THIRD UNIT IS CURRENTLY USED AS A VERY LARGE STORAGE AREA, HOWEVER, THIS WAS UTILISED SOME YEARS BACK BY A PREVIOUS OWNER AS A MINI-MARKET AND REPRESENTS A SUBSTANTIAL AREA FOR BUSINESS EXPANSION EITHER THROUGH DIVERSIFCATION OR TO PROVIDE MORE COVERS FOR THE BAR/RESTAURANT. IT IS RARE FOR SUCH BUSINESS OPPORTUNITIES TO COME TO MARKET AND THIS IS A RELUCTANT SALE BY THE CURRENT OWNERS. THIS IS WITHOUT DOUBT A SUPERB OPPORTUNITY TO ACQUIRE A FREEHOLD GOING CONCERN WITH SIGNIFICANT IMMEDIATE GROWTH POTENTIAL ASWELL AS HAVING A DEFINITE INCREASE TO CONSUMER NUMBERS IN THE IMMEDIATE VICINITY OVER THE NEXT 12 MONTHS AND BEYOND.