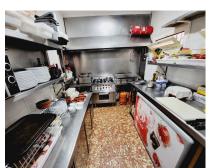

## Продажа - Коммерческая - El Faro 335.000€

Ref.-ID: MIBGR4152283

Коммунальные: 3,252 EUR / год

El Faro

ИБИ: 535 EUR / год

Коммерческая

131 m2

FANTASTIC BUSINESS/INVESTMENT OPPORTUNITY! WE ARE PRIVILEDGED TO OFFER FOR SALE THE BAR AND RESTAURANT KNOWN AS THE FROG IN LAS FAROLAS. THE BUSINESS IS CURRENTLY OPERATIONAL AND PROFITABLE WITH IMMENSE OPPORTUNITIES TO EXPAND AND GROW THE BUSINESS FURTHER. WITHIN A 300m CATCHMENT AREA THERE ARE CURRENTLY IN EXCESS OF OVER 500 NEW HOMES ALREADY IN CONSTRUCTION WITH ADDITIONAL PROJECTS IN THE IMMEDIATE VICINITY TO FOLLOW SOON. IT IS ALREADY IN AN EXCELLENT LOCATION IN A POPULAR RESIDENTIAL AREA WITH GOOD ACCESS AND COMMUNICATION LINKS AS IT IS SITUATED LESS THAN 200m FROM THE MAIN A7. THE BUSINESS ITSELF HAS LITTLE COMPETITION IN THE AREA AND IS AN ESSENTIAL ELEMENT OF THE LOCAL COMMUNITY YET STILL WITH THE ABILITY TO CAPITALISE FURTHER ON TURNOVER THROUGH INCREASED OPENING HOURS OR DIVERSIFYING THE BUSINESS OFFERING, PERHAPS WITH A MINI-MARKET OR SIMILAR. THE PREMISES BRIEFLY COMPRISE OF 3 COMMERCIAL UNITS, TWO OF WHICH FORM THE BAR AND RESTAURANT. THESE ARE DISTRIBUTED AS A COMMERCIAL KITCHEN, CUSTOMER TOILETS (DISABILITY COMPLIANT), FULL BAR AREA, INTERIOR SEATING, COVERED TERRACE AND A LARGE SUNNY EXTERIOR TERRACE. THE THIRD UNIT IS CURRENTLY USED AS A VERY LARGE STORAGE AREA, HOWEVER, THIS WAS UTILISED SOME YEARS BACK BY A PREVIOUS OWNER AS A MINI-MARKET AND REPRESENTS A SUBSTANTIAL AREA FOR BUSINESS EXPANSION EITHER THROUGH DIVERSIFCATION OR TO PROVIDE MORE COVERS FOR THE BAR/RESTAURANT. IT IS RARE FOR SUCH BUSINESS OPPORTUNITIES TO COME TO MARKET AND THIS IS A RELUCTANT SALE BY THE CURRENT OWNERS. THIS IS WITHOUT DOUBT A SUPERB OPPORTUNITY TO ACQUIRE A FREEHOLD GOING CONCERN WITH SIGNIFICANT IMMEDIATE GROWTH POTENTIAL ASWELL AS HAVING A DEFINITE INCREASE TO CONSUMER NUMBERS IN THE IMMEDIATE VICINITY OVER THE NEXT 12 MONTHS AND BEYOND.