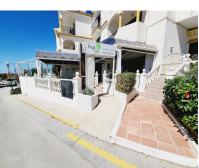

## Продажа - Коммерческая - El Faro 335.000€

Ref.-ID: MIBGR4152283

Коммунальные: 3,252 EUR / год

El Faro

ИБИ: 535 EUR / год

Коммерческая

131 m2

FANTASTIC BUSINESS/INVESTMENT OPPORTUNITY! WE ARE PRIVILEDGED TO OFFER FOR SALE THE BAR AND RESTAURANT KNOWN AS THE FROG IN LAS FAROLAS. THE BUSINESS IS CURRENTLY OPERATIONAL AND PROFITABLE WITH IMMENSE OPPORTUNITIES TO EXPAND AND GROW THE BUSINESS FURTHER. WITHIN A 300m CATCHMENT AREA THERE ARE CURRENTLY IN EXCESS OF OVER 500 NEW HOMES ALREADY IN CONSTRUCTION WITH ADDITIONAL PROJECTS IN THE IMMEDIATE VICINITY TO FOLLOW SOON. IT IS ALREADY IN AN EXCELLENT LOCATION IN A POPULAR RESIDENTIAL AREA WITH GOOD ACCESS AND COMMUNICATION LINKS AS IT IS SITUATED LESS THAN 200m FROM THE MAIN A7. THE BUSINESS ITSELF HAS LITTLE COMPETITION IN THE AREA AND IS AN ESSENTIAL ELEMENT OF THE LOCAL COMMUNITY YET STILL WITH THE ABILITY TO CAPITALISE FURTHER ON TURNOVER THROUGH INCREASED OPENING HOURS OR DIVERSIFYING THE BUSINESS OFFERING, PERHAPS WITH A MINI-MARKET OR SIMILAR. THE PREMISES BRIEFLY COMPRISE OF 3 COMMERCIAL UNITS, TWO OF WHICH FORM THE BAR AND RESTAURANT. THESE ARE DISTRIBUTED AS A COMMERCIAL KITCHEN, CUSTOMER TOILETS (DISABILITY COMPLIANT), FULL BAR AREA, INTERIOR SEATING, COVERED TERRACE AND A LARGE SUNNY EXTERIOR TERRACE. THE THIRD UNIT IS CURRENTLY USED AS A VERY LARGE STORAGE AREA, HOWEVER, THIS WAS UTILISED SOME YEARS BACK BY A PREVIOUS OWNER AS A MINI-MARKET AND REPRESENTS A SUBSTANTIAL AREA FOR BUSINESS EXPANSION EITHER THROUGH DIVERSIFCATION OR TO PROVIDE MORE COVERS FOR THE BAR/RESTAURANT. IT IS RARE FOR SUCH BUSINESS OPPORTUNITIES TO COME TO MARKET AND THIS IS A RELUCTANT SALE BY THE CURRENT OWNERS. THIS IS WITHOUT DOUBT A SUPERB OPPORTUNITY TO ACQUIRE A FREEHOLD GOING CONCERN WITH SIGNIFICANT IMMEDIATE GROWTH POTENTIAL ASWELL AS HAVING A DEFINITE INCREASE TO CONSUMER NUMBERS IN THE IMMEDIATE VICINITY OVER THE NEXT 12 MONTHS AND BEYOND.