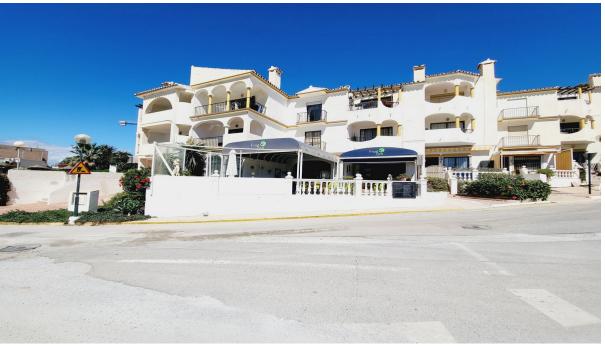

## Продажа - Коммерческая - El Faro 335.000€

Ref.-ID: MIBGR4152283

Коммунальные: 3,252 EUR / год

El Faro

ИБИ: 535 EUR / год

Коммерческая

131 m2

FANTASTIC BUSINESS/INVESTMENT OPPORTUNITY! WE ARE PRIVILEDGED TO OFFER FOR SALE THE BAR AND RESTAURANT KNOWN AS THE FROG IN LAS FAROLAS. THE BUSINESS IS CURRENTLY OPERATIONAL AND PROFITABLE WITH IMMENSE OPPORTUNITIES TO EXPAND AND GROW THE BUSINESS FURTHER. WITHIN A 300m CATCHMENT AREA THERE ARE CURRENTLY IN EXCESS OF OVER 500 NEW HOMES ALREADY IN CONSTRUCTION WITH ADDITIONAL PROJECTS IN THE IMMEDIATE VICINITY TO FOLLOW SOON. IT IS ALREADY IN AN EXCELLENT LOCATION IN A POPULAR RESIDENTIAL AREA WITH GOOD ACCESS AND COMMUNICATION LINKS AS IT IS SITUATED LESS THAN 200m FROM THE MAIN A7. THE BUSINESS ITSELF HAS LITTLE COMPETITION IN THE AREA AND IS AN ESSENTIAL ELEMENT OF THE LOCAL COMMUNITY YET STILL WITH THE ABILITY TO CAPITALISE FURTHER ON TURNOVER THROUGH INCREASED OPENING HOURS OR DIVERSIFYING THE BUSINESS OFFERING, PERHAPS WITH A MINI-MARKET OR SIMILAR. THE PREMISES BRIEFLY COMPRISE OF 3 COMMERCIAL UNITS, TWO OF WHICH FORM THE BAR AND RESTAURANT. THESE ARE DISTRIBUTED AS A COMMERCIAL KITCHEN, CUSTOMER TOILETS (DISABILITY COMPLIANT), FULL BAR AREA, INTERIOR SEATING, COVERED TERRACE AND A LARGE SUNNY EXTERIOR TERRACE. THE THIRD UNIT IS CURRENTLY USED AS A VERY LARGE STORAGE AREA, HOWEVER, THIS WAS UTILISED SOME YEARS BACK BY A PREVIOUS OWNER AS A MINI-MARKET AND REPRESENTS A SUBSTANTIAL AREA FOR BUSINESS EXPANSION EITHER THROUGH DIVERSIFCATION OR TO PROVIDE MORE COVERS FOR THE BAR/RESTAURANT. IT IS RARE FOR SUCH BUSINESS OPPORTUNITIES TO COME TO MARKET AND THIS IS A RELUCTANT SALE BY THE CURRENT OWNERS. THIS IS WITHOUT DOUBT A SUPERB OPPORTUNITY TO ACQUIRE A FREEHOLD GOING CONCERN WITH SIGNIFICANT IMMEDIATE GROWTH POTENTIAL ASWELL AS HAVING A DEFINITE INCREASE TO CONSUMER NUMBERS IN THE IMMEDIATE VICINITY OVER THE NEXT 12 MONTHS AND BEYOND.