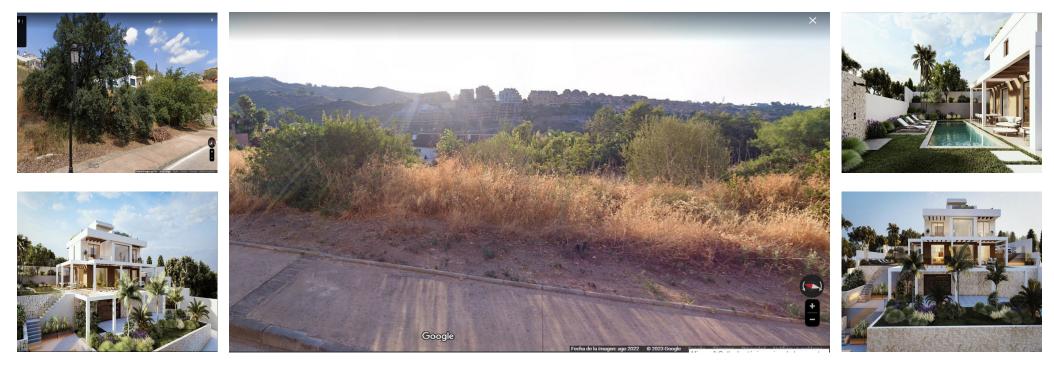

## 🔜 1088 m2

Residential plot in Elviria, in the well-known area of Santa María Golf, just a step away from the golf course and all amenities, well-connected and only minutes away from Marbella and Puerto Banús, as well as the beach. It has access from two streets. With a building capacity of 30%, suitable for an individual villa of 7.5m in height, allowing for a construction of 326m2 + basement + terraces + porches. There is an available project for the construction of a total of 484.53m2 villa spanning 4 floors. The main floor would feature the entrance with access to a spacious open-style living and dining room with a kitchen, laundry room, and large windows leading directly to the terraces, gardens, and swimming pool. It would also include two bedrooms and two bathrooms, a dressing room, and access to the first floor via the staircase or elevator, where there would be three more bedrooms and two bathrooms, all with dressing rooms and terraces. Furthermore, from this floor, there would be access to a large solarium with a chill-out area, BBQ, jacuzzi, and incredible panoramic views. The basement would include a gym, bathroom, cinema room, wine cellar, and a private garage for multiple cars. Additionally, there would be two interior courtyards providing natural light, making it very bright. The exterior areas would be surrounded by gardens and a swimming pool with covered and uncovered terrace areas. The price shown is just the parcel.