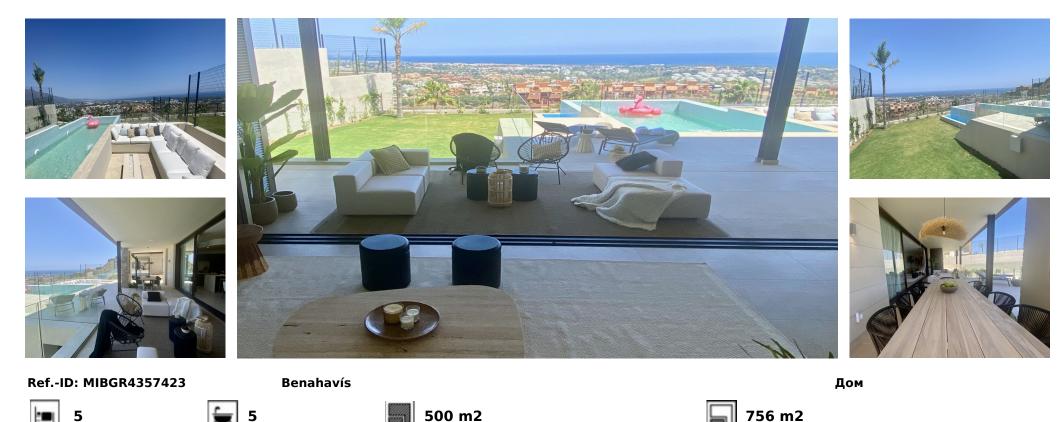

## Продажа - Дом - Benahavís 2.600.000€

Brand new! A dream of an ultra modern and sustainable villa with panoramic views in the fastest growing area of La Alqueria with several new accesses, sharing in its community of 13 villas, more than 5.000 m2 of Mediterranean gardens. With its private infinity swimming pools suspended in the air, outdoor jacuzzi for 6 people, spacious lounges, al fresco terraces, en-suite bedrooms with walnut wardrobes and bathrooms of the latest design, this is the boutique villa for lovers of tranquillity and the visual beauty that the complex offers with its day and night lights and its open views of the sea. At the same time it is only 10 minutes away from Puerto Banus and its enormous movement and only 5 minutes away from supermarkets and services. The ideal house for everyone, unique with home automation system in its 5 bedrooms and more than 240 m2 surrounded by gardens with private orchards and much more to discover to enjoy in its chill out al fresco days and nights of long summers and sunny mornings in winter. South facing and ventilated, it also offers underfloor heating, high quality finishes and top of the range appliances, to make the most demanding feel the greatest possible comfort in their moments of relaxation and enjoyment.