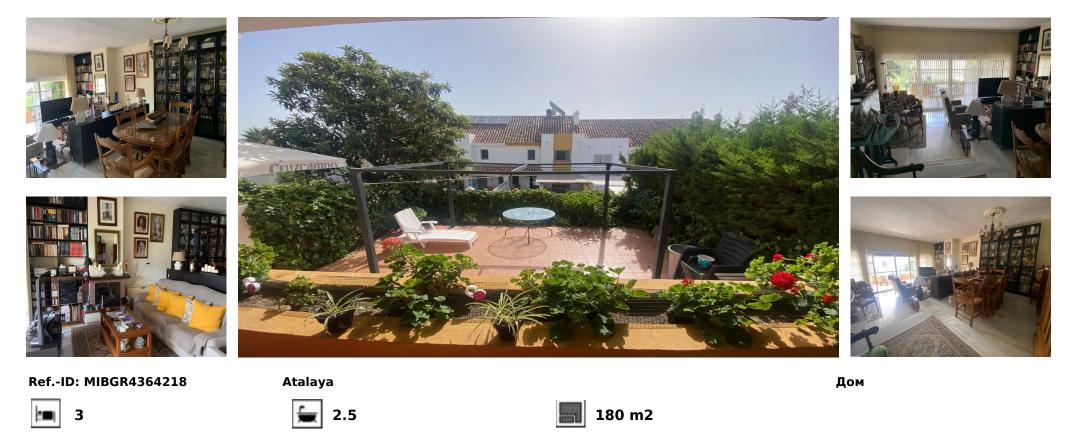

## Продажа - Дом - Atalaya 440.000€

Charming semi-detached house located in a small urbanization in Monte Biarritz. At the entrance, the property has a private patio-terrace with a mini-pool (jacuzzi) and two parking spaces. The house is built on two floors: \* the ground floor consists of a large living room with the possibility of making another bedroom and with access to a terrace, a fully equipped kitchen and a toilet \* The upper floor has 3 double bedrooms, 2 of them with access to a terrace and 2 bathrooms, one of them en-suite and the other that serves for the other bedrooms. \* Open basement, which can be used as a storage room, gym, cinema or place to spend your pleasant moments with friends. The residential complex has a very quiet community pool. The distance to services such as shops and restaurants is less than 1 km, the beach is 2 km away. 3 minutes driving time to San Pedro, 10 minutes to Puerto Banús and 15 minutes to Marbella, Estepona or Benahavís Town. The nearest school (Atalaya College or Isdabe) is a couple of minutes away by car. Nearby there are also several golf courses such as Atalaya, Guadalmina, El Higueral or El Paraíso.