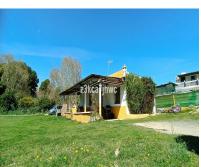

## Продажа - Дом - Estepona 380,000€

Ref.-ID: MIBGR4435483

ИБИ: 328 EUR / год

**Estepona** 

Mycop: 81 EUR / год

117 m2

5312 m2

RUSTIC PROPERTY WITH HOUSE NEXT TO THE BEACH, ESTEPONA We present this magnificent opportunity to acquire a property of more than 5000m2 with a single-story house to reform. The farm is located just 10' from Estepona and next to El Padrón Beach-Laguna Village. It has a rectangular building facing south divided into two areas, both protected by a large covered and paved porch. In the eastern part of the building we find the main house composed of two bedrooms, kitchen, bathroom and living room with fireplace, all exterior, and in the western part, it has another room equipped with a sink that is currently used as a storage room. The plot has 5,312 m<sup>2</sup> of completely flat and fertile land, its own water well (registered), areas for vegetable gardens and fruit trees, and a large garden area with a sports area. It has public services of drinking water and electricity. A unique opportunity to invest and convert it into a housing project tailored to your needs with the advantages of being in the countryside, surrounded by nature and very close to the city, just a stone's throw from the sea, the beach, shops and restaurants. In compliance with Decree of the Government of Andalusia 2182005 of October 11, the client is informed that notary, registration, and ITP expenses are not included in the price. On the contrary, real estate intermediation expenses are included. The consumer has the right to be given a copy of the corresponding Abbreviated Information Document for the home.