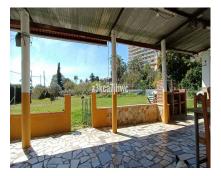

## Продажа - Дом - Estepona 380,000€

Ref.-ID: MIBGR4435483

ИБИ: 328 EUR / год

**Estepona** 

Mycop: 81 EUR / год

117 m2

5312 m2

RUSTIC PROPERTY WITH HOUSE NEXT TO THE BEACH, ESTEPONA We present this magnificent opportunity to acquire a property of more than 5000m2 with a single-story house to reform. The farm is located just 10' from Estepona and next to El Padrón Beach-Laguna Village. It has a rectangular building facing south divided into two areas, both protected by a large covered and paved porch. In the eastern part of the building we find the main house composed of two bedrooms, kitchen, bathroom and living room with fireplace, all exterior, and in the western part, it has another room equipped with a sink that is currently used as a storage room. The plot has 5,312 m<sup>2</sup> of completely flat and fertile land, its own water well (registered), areas for vegetable gardens and fruit trees, and a large garden area with a sports area. It has public services of drinking water and electricity. A unique opportunity to invest and convert it into a housing project tailored to your needs with the advantages of being in the countryside, surrounded by nature and very close to the city, just a stone's throw from the sea, the beach, shops and restaurants. In compliance with Decree of the Government of Andalusia 2182005 of October 11, the client is informed that notary, registration, and ITP expenses are not included in the price. On the contrary, real estate intermediation expenses are included. The consumer has the right to be given a copy of the corresponding Abbreviated Information Document for the home.