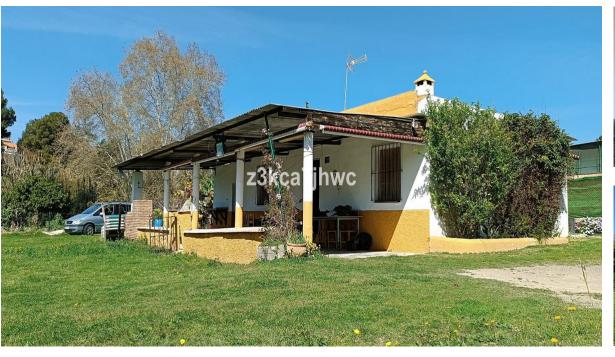

## Продажа - Дом - Estepona 380,000€

Ref.-ID: MIBGR4435483

ИБИ: 328 EUR / год

**Estepona** 

Mycop: 81 EUR / год

117 m2

5312 m2

RUSTIC PROPERTY WITH HOUSE NEXT TO THE BEACH, ESTEPONA We present this magnificent opportunity to acquire a property of more than 5000m2 with a single-story house to reform. The farm is located just 10' from Estepona and next to El Padrón Beach-Laguna Village. It has a rectangular building facing south divided into two areas, both protected by a large covered and paved porch. In the eastern part of the building we find the main house composed of two bedrooms, kitchen, bathroom and living room with fireplace, all exterior, and in the western part, it has another room equipped with a sink that is currently used as a storage room. The plot has 5,312 m<sup>2</sup> of completely flat and fertile land, its own water well (registered), areas for vegetable gardens and fruit trees, and a large garden area with a sports area. It has public services of drinking water and electricity. A unique opportunity to invest and convert it into a housing project tailored to your needs with the advantages of being in the countryside, surrounded by nature and very close to the city, just a stone's throw from the sea, the beach, shops and restaurants. In compliance with Decree of the Government of Andalusia 2182005 of October 11, the client is informed that notary, registration, and ITP expenses are not included in the price. On the contrary, real estate intermediation expenses are included. The consumer has the right to be given a copy of the corresponding Abbreviated Information Document for the home.