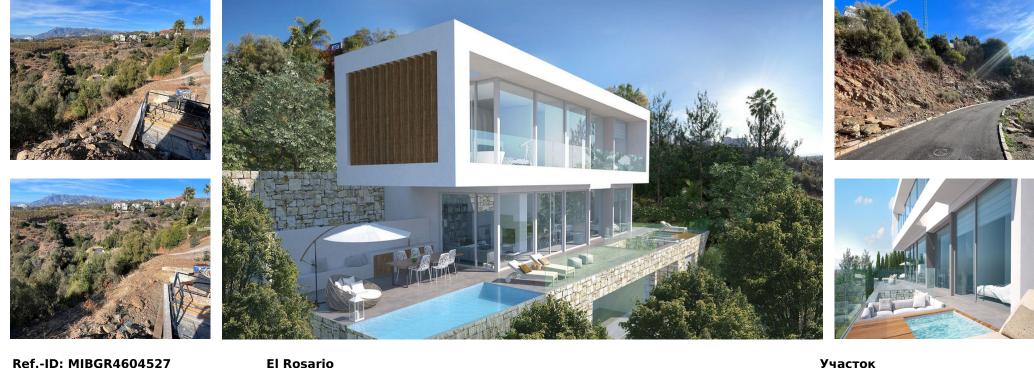

## ИБИ: 840 EUR / год

1166 m2

A south-west orientated building plot in East Marbella's gorgeous residential estate known as El Rosario. The project has been accepted and approved and the Town Hall will publish the license. The plot has been connected to the municipal sewage system the cost covered by current owner...a pre-requisite for development. This is an opportunity to develop a luxury home with fabulous views over the Marbella countryside and golf course to the Mediterranean Sea. This plot has a building coefficient of 0.30 allowing therefore for a luxury home with above-ground build size of up to 323 sqm. Additional space can be made in the basement. El Rosario is undergoing a mandatory update to connect each home to the mains sewage system, and this plot has the infrastructure in place and already paid for at a cost of 12,000 euro. El Rosario building plot...Marbella East. A residential plot to build a villa that will have orientation to the west giving spectacular views to the Marbella las Nieves mountain range and also to the sea. An opportunity to build a fabulous home within 8 minutes of Marbella Town and within 4 minutes of the beach.