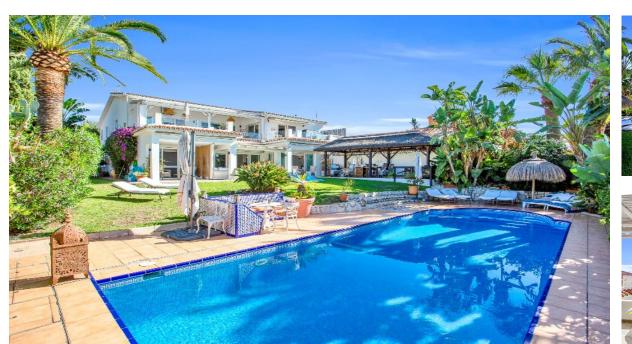

## Продажа - Дом - Marbesa 2.150.000€

Ref.-ID: MIBGR4629952

Marbesa

890 m2

Дом

5.5

485 m2

Luxury family villa in MARBESA, one of the most exclusive areas of Marbella. A desirable large open-plan villa on a flat south-west facing plot with mature landscaped gardens and large heated pool, and with wonderful panoramic sea views, only a few minutes walk to the beach, and close to Elviria and pretty Cabopino port. The property is currently run as a highly successful luxury Bed & Breakfast business, but equally used as a family home by the owners. (this ongoing B&B Business can be purchased as as option - more information here). The property also has the benefit of potentially being used as three separate accommodation areas - 3 Bedroom ground floor House, with a 2 Bedroom top floor Apartment, and a 1 Bedroom self-contained Apartment (lower ground floor). PROPERTY HIGHLIGHTS » Panoramic Sea Views (one of the best in Marbesa) » 6 Minutes Walk to Beach & Beach Restaurants » Heated Pool » Flat Build & Plot » Underfloor Heating (throughout top floor) » Self-contained Apartment / Bedroom 6 (lower ground floor) » Individual Room Air Conditioning » Parking for 4 cars (garage 3 + driveway 1) » Sauna » Jacuzzi Hot Tub » in-built WoodBurner » High Speed Fibre-optic Internet » Professional Security System Throughout » New Water Boilers » Supermarket just few minutes walk » Malaga Airport just 30 mins drive / Marbella Town Centre just 10 mins drive » All Furniture can be sold with property (price negotiable) » Currently run as a Successful Bed & Breakfast Business (optional purchase