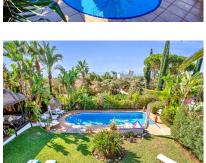

## Продажа - Дом - Marbesa 2.150.000€

Ref.-ID: MIBGR4629952

Marbesa

890 m2

Дом

5.5

485 m2

Luxury family villa in MARBESA, one of the most exclusive areas of Marbella. A desirable large open-plan villa on a flat south-west facing plot with mature landscaped gardens and large heated pool, and with wonderful panoramic sea views, only a few minutes walk to the beach, and close to Elviria and pretty Cabopino port. The property is currently run as a highly successful luxury Bed & Breakfast business, but equally used as a family home by the owners. (this ongoing B&B Business can be purchased as as option - more information here). The property also has the benefit of potentially being used as three separate accommodation areas - 3 Bedroom ground floor House, with a 2 Bedroom top floor Apartment, and a 1 Bedroom self-contained Apartment (lower ground floor). PROPERTY HIGHLIGHTS » Panoramic Sea Views (one of the best in Marbesa) » 6 Minutes Walk to Beach & Beach Restaurants » Heated Pool » Flat Build & Plot » Underfloor Heating (throughout top floor) » Self-contained Apartment / Bedroom 6 (lower ground floor) » Individual Room Air Conditioning » Parking for 4 cars (garage 3 + driveway 1) » Sauna » Jacuzzi Hot Tub » in-built WoodBurner » High Speed Fibre-optic Internet » Professional Security System Throughout » New Water Boilers » Supermarket just few minutes walk » Malaga Airport just 30 mins drive / Marbella Town Centre just 10 mins drive » All Furniture can be sold with property (price negotiable) » Currently run as a Successful Bed & Breakfast Business (optional purchase