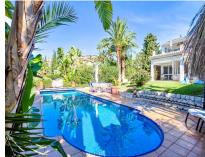

## Продажа - Дом - Marbesa 2.150.000€

Ref.-ID: MIBGR4629952

Marbesa

890 m2

Дом

5.5

485 m2

Luxury family villa in MARBESA, one of the most exclusive areas of Marbella. A desirable large open-plan villa on a flat south-west facing plot with mature landscaped gardens and large heated pool, and with wonderful panoramic sea views, only a few minutes walk to the beach, and close to Elviria and pretty Cabopino port. The property is currently run as a highly successful luxury Bed & Breakfast business, but equally used as a family home by the owners. (this ongoing B&B Business can be purchased as as option - more information here). The property also has the benefit of potentially being used as three separate accommodation areas - 3 Bedroom ground floor House, with a 2 Bedroom top floor Apartment, and a 1 Bedroom self-contained Apartment (lower ground floor). PROPERTY HIGHLIGHTS » Panoramic Sea Views (one of the best in Marbesa) » 6 Minutes Walk to Beach & Beach Restaurants » Heated Pool » Flat Build & Plot » Underfloor Heating (throughout top floor) » Self-contained Apartment / Bedroom 6 (lower ground floor) » Individual Room Air Conditioning » Parking for 4 cars (garage 3 + driveway 1) » Sauna » Jacuzzi Hot Tub » in-built WoodBurner » High Speed Fibre-optic Internet » Professional Security System Throughout » New Water Boilers » Supermarket just few minutes walk » Malaga Airport just 30 mins drive / Marbella Town Centre just 10 mins drive » All Furniture can be sold with property (price negotiable) » Currently run as a Successful Bed & Breakfast Business (optional purchase