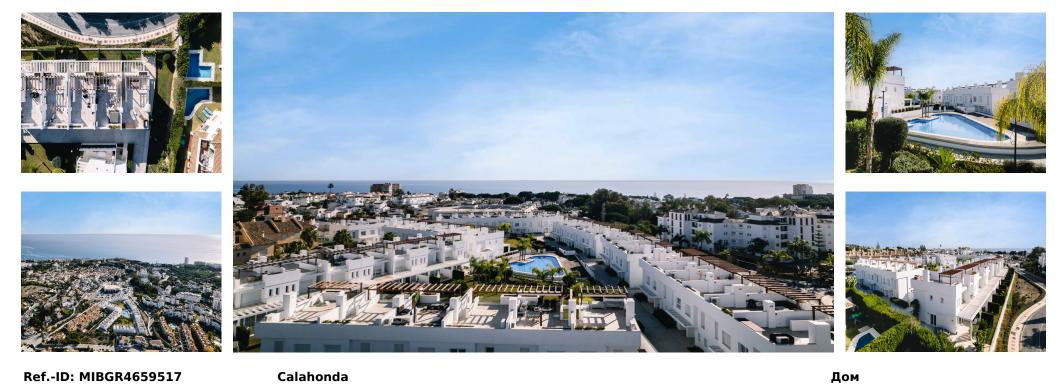

## Продажа - Дом - Calahonda 849.000€

Ref.-ID: MIBGR4659517

Calahonda

Коммунальные: 3,300 EUR / год

ИБИ: 1,005 EUR / год

Мусор: 135 EUR / год

161 m2 3

Your Perfect Modern Townhouse Awaits! Step into this newly constructed, spacious townhouse, where contemporary design meets comfort and functionality. With the possibility of four bedrooms and three bathrooms, this stunning home is designed for those who value both style and convenience. Key Features: Open and Airy Design: The open floor plan seamlessly integrates living, dining, and kitchen areas, creating a bright and welcoming space that's perfect for entertaining or relaxing with family. The high ceilings enhance the sense of space and light, making every room feel grand and inviting. Stylish and Functional Kitchen: The modern kitchen is a chef's dream, equipped with sleek, high-quality finishes and ample counter space for meal preparation. Whether you're cooking a quick breakfast or hosting a dinner party, this kitchen is both beautiful and practical. Spacious Bedrooms and Bathrooms: Each of the bedrooms is generously sized, offering plenty of room for relaxation and personalization. The three well-appointed bathrooms feature contemporary fixtures and finishes, providing a touch of luxury in your daily routine. Expansive Outdoor Space: Enjoy the outdoors in your large, beautifully landscaped garden. It's the perfect setting for outdoor dining, gardening, or simply soaking up the sun. The garden offers ample space for children to play and for hosting gatherings with friends and family. Personal Gym and Ample Storage: Stay fit and healthy with your own private gym space, perfect for workouts at any time of day. Plus, the townhouse includes a large trastero (storage room), ensuring you have plenty of space to keep your home organized and clutter-free. Prime Location: Ideally situated in the vibrant Calahonda area, this southwest facing home is just a short walk to the beach and plenty of restaurants & supermarkets.