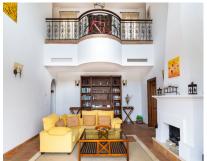

A wonderful and unique semi-detached house with a private pool overlooking the rolling hills of Stan with views to the Mediterranean Coast. Nestled in the heart of the Costa del Sol, this exquisite townhouse offers a blend of elegance and comfort in the charming province of Málaga. Situated in the picturesque village of Istán, just a short 8-minute drive from the renowned beaches of Marbella and Puerto Banús, this property presents a rare opportunity to experience coastal living at its finest. Boasting four bedrooms and four bathrooms spread across three floors, this spacious south-facing townhouse offers a total built area of 288 square meters, providing ample space for luxurious living. Built in 2005, this classical Istán semi-detached home exudes timeless charm and sophistication. As you step inside, you are greeted by a warm and inviting ambiance, with breathtaking south facing views of the glorious coast of Marbella and San Pedro. The expansive interior floor space spanning 244 square meters ensures comfort and flexibility for modern living, while the meticulously maintained garden of 421 square meters offers a serene retreat amidst lush greenery. Relish in the beauty of the Mediterranean Sea, with vistas extending all the way to Gibraltar and Africa, creating a captivating backdrop for relaxation and entertainment. Whether you're enjoying a leisurely morning coffee on the terrace or hosting intimate gatherings with friends and family, every moment is elevated by the stunning panoramic views. With its prime location, generous living spaces, and captivating vistas, this townhouse in Istán is the epitome of coastal luxury. Don't miss your chance to own a piece of paradise in one of the most coveted destinations along the Costa del Sol.