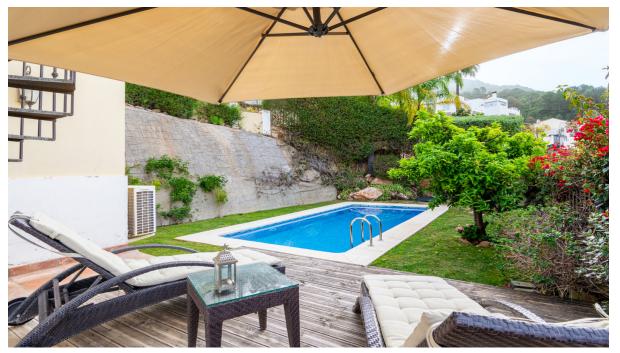

A wonderful and unique semi-detached house with a private pool overlooking the rolling hills of Stan with views to the Mediterranean Coast. Nestled in the heart of the Costa del Sol, this exquisite townhouse offers a blend of elegance and comfort in the charming province of Málaga. Situated in the picturesque village of Istán, just a short 8-minute drive from the renowned beaches of Marbella and Puerto Banús, this property presents a rare opportunity to experience coastal living at its finest. Boasting four bedrooms and four bathrooms spread across three floors, this spacious south-facing townhouse offers a total built area of 288 square meters, providing ample space for luxurious living. Built in 2005, this classical Istán semi-detached home exudes timeless charm and sophistication. As you step inside, you are greeted by a warm and inviting ambiance, with breathtaking south facing views of the glorious coast of Marbella and San Pedro. The expansive interior floor space spanning 244 square meters ensures comfort and flexibility for modern living, while the meticulously maintained garden of 421 square meters offers a serene retreat amidst lush greenery. Relish in the beauty of the Mediterranean Sea, with vistas extending all the way to Gibraltar and Africa, creating a captivating backdrop for relaxation and entertainment. Whether you're enjoying a leisurely morning coffee on the terrace or hosting intimate gatherings with friends and family, every moment is elevated by the stunning panoramic views. With its prime location, generous living spaces, and captivating vistas, this townhouse in Istán is the epitome of coastal luxury. Don't miss your chance to own a piece of paradise in one of the most coveted destinations along the Costa del Sol.