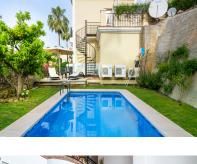

A wonderful and unique semi-detached house with a private pool overlooking the rolling hills of Stan with views to the Mediterranean Coast. Nestled in the heart of the Costa del Sol, this exquisite townhouse offers a blend of elegance and comfort in the charming province of Málaga. Situated in the picturesque village of Istán, just a short 8-minute drive from the renowned beaches of Marbella and Puerto Banús, this property presents a rare opportunity to experience coastal living at its finest. Boasting four bedrooms and four bathrooms spread across three floors, this spacious south-facing townhouse offers a total built area of 288 square meters, providing ample space for luxurious living. Built in 2005, this classical Istán semi-detached home exudes timeless charm and sophistication. As you step inside, you are greeted by a warm and inviting ambiance, with breathtaking south facing views of the glorious coast of Marbella and San Pedro. The expansive interior floor space spanning 244 square meters ensures comfort and flexibility for modern living, while the meticulously maintained garden of 421 square meters offers a serene retreat amidst lush greenery. Relish in the beauty of the Mediterranean Sea, with vistas extending all the way to Gibraltar and Africa, creating a captivating backdrop for relaxation and entertainment. Whether you're enjoying a leisurely morning coffee on the terrace or hosting intimate gatherings with friends and family, every moment is elevated by the stunning panoramic views. With its prime location, generous living spaces, and captivating vistas, this townhouse in Istán is the epitome of coastal luxury. Don't miss your chance to own a piece of paradise in one of the most coveted destinations along the Costa del Sol.