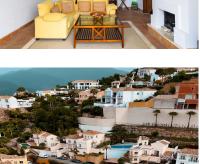

A wonderful and unique semi-detached house with a private pool overlooking the rolling hills of Stan with views to the Mediterranean Coast. Nestled in the heart of the Costa del Sol, this exquisite townhouse offers a blend of elegance and comfort in the charming province of Málaga. Situated in the picturesque village of Istán, just a short 8-minute drive from the renowned beaches of Marbella and Puerto Banús, this property presents a rare opportunity to experience coastal living at its finest. Boasting four bedrooms and four bathrooms spread across three floors, this spacious south-facing townhouse offers a total built area of 288 square meters, providing ample space for luxurious living. Built in 2005, this classical Istán semi-detached home exudes timeless charm and sophistication. As you step inside, you are greeted by a warm and inviting ambiance, with breathtaking south facing views of the glorious coast of Marbella and San Pedro. The expansive interior floor space spanning 244 square meters ensures comfort and flexibility for modern living, while the meticulously maintained garden of 421 square meters offers a serene retreat amidst lush greenery. Relish in the beauty of the Mediterranean Sea, with vistas extending all the way to Gibraltar and Africa, creating a captivating backdrop for relaxation and entertainment. Whether you're enjoying a leisurely morning coffee on the terrace or hosting intimate gatherings with friends and family, every moment is elevated by the stunning panoramic views. With its prime location, generous living spaces, and captivating vistas, this townhouse in Istán is the epitome of coastal luxury. Don't miss your chance to own a piece of paradise in one of the most coveted destinations along the Costa del Sol.