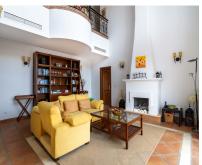

## Продажа - Дом - Istán 850.000€

Ref.-ID: MIBGR4686706

4

4

Istán

288 m2

421 m2

Дом

A wonderful and unique semi-detached house with a private pool overlooking the rolling hills of Stan with views to the Mediterranean Coast. Nestled in the heart of the Costa del Sol, this exquisite townhouse offers a blend of elegance and comfort in the charming province of Málaga. Situated in the picturesque village of Istán, just a short 8-minute drive from the renowned beaches of Marbella and Puerto Banús, this property presents a rare opportunity to experience coastal living at its finest. Boasting four bedrooms and four bathrooms spread across three floors, this spacious south-facing townhouse offers a total built area of 288 square meters, providing ample space for luxurious living. Built in 2005, this classical Istán semi-detached home exudes timeless charm and sophistication. As you step inside, you are greeted by a warm and inviting ambiance, with breathtaking south facing views of the glorious coast of Marbella and San Pedro. The expansive interior floor space spanning 244 square meters ensures comfort and flexibility for modern living, while the meticulously maintained garden of 421 square meters offers a serene retreat amidst lush greenery. Relish in the beauty of the Mediterranean Sea, with vistas extending all the way to Gibraltar and Africa, creating a captivating backdrop for relaxation and entertainment. Whether you're enjoying a leisurely morning coffee on the terrace or hosting intimate gatherings with friends and family, every moment is elevated by the stunning panoramic views. With its prime location, generous living spaces, and captivating vistas, this townhouse in Istán is the epitome of coastal luxury. Don't miss your chance to own a piece of paradise in one of the most coveted destinations along the Costa del Sol.