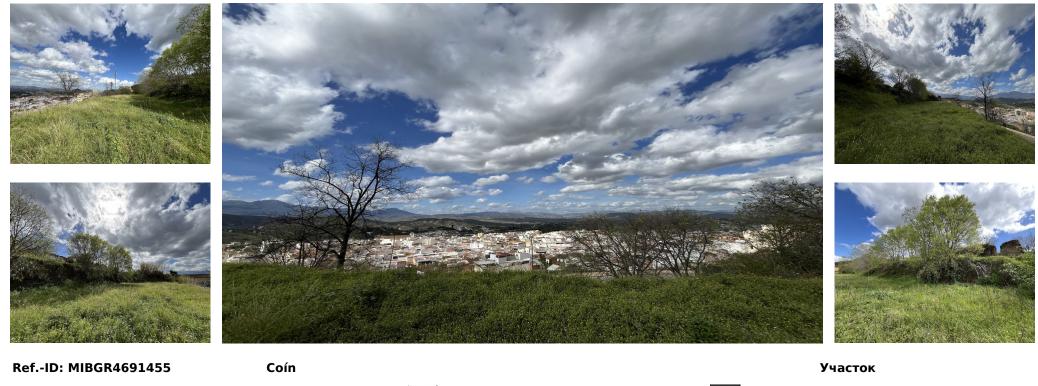

## Продажа - Участок - Coín 219.000€

ИБИ: 752 EUR / год

The land in Coín is a unique opportunity in a privileged location. With a total area of 2737 square meters, of which 2054 square meters are buildable, it offers ample space to develop residential or commercial projects. The presence of a water and electricity connection facilitates the implementation of the necessary infrastructure for any type of construction. Its elevated position provides stunning panoramic views of both the charming town of Coín and the majestic surrounding mountains, providing a natural and tranquil environment that is ideal for living or tourism. Additionally, the proximity to the monument locally known as "the arc of the sewer" adds cultural and historical appeal to the area, which could increase the interest of potential buyers or investors. Accessibility is another highlight of this land, as it is conveniently located near a highway with multiple exits. This provides easy access to both the town centre, with its variety of venues and shops, and routes to popular destinations such as Marbella and Fuengirola. The presence of a public parking at the end of the street and the proximity to the town's viewpoint add additional comfort and attractiveness to any project that is developed on this land. In summary, this land in Coín offers a unique combination of location, panoramic views, accessibility and development potential, making it a highly profitable investment. If you would like to visit or have more information, do not hesitate to contact us.

## Расположение

- Деревня
  Рядом с городом
  Рядом с лесом

**ОРИЕНТАЦИЯ**Север

**ВИД** ✓ Горы ✓ Сельская местность ✓ Панорамный ✓ Город