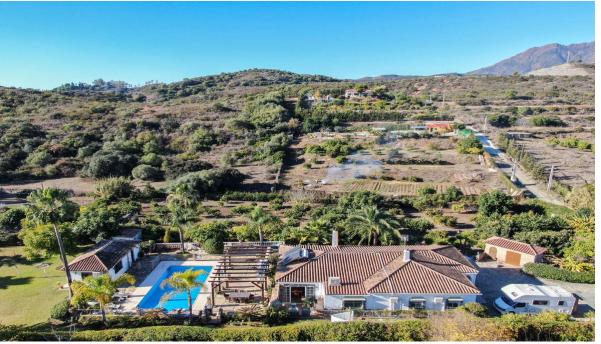

## Продажа - Дом - Estepona 875.000€

Дом

Ref.-ID: MIBGR4715716

Estepona

210 m2

Wonderful finca for sale in Estepona, Andalusia, Costa del Sol with main house and guest house. It is located just 5 minutes by car from the beach and the Laguna Village shopping center. This wonderful country property is located in the area known as the padrón in Estepona, it has a large plot with different mature fruit trees, orange, lemon, avocado, medlar, etc. When we arrive at this country property in Estepona, we find an electric sliding door which gives access to a large parking area, we enter at the main house which is built on one floor and distributed as follows. Main house: Entrance hall, spacious living room with fireplace and exit door to a beautiful closed large terrace with different windows which make it very bright, fully equipped kitchen installed in the American style with a bar with access to the dining area, through the corridor we access five large bedrooms with built-in wardrobes and two fully equipped bathrooms. Guest house: It consists of a large room which can be an independent bedroom with a living room, there is a fully equipped kitchen and a complete bathroom. Next to the house there is the barbacue area, with a bar, a wooden porch with a canvas roof to protect you from the sun, a wonderful pool located between the main house and the guest house, there is a beautiful mature garden around the two houses with different types of flowers and grass area, there is also an area on the plot which is intended for the orchard and different mature fruit trees such as avocados, orange trees, medlars etc ... The plot is completely fenced, there is a private well and main water, a store room and a covered garage with capacity for several cars. The plot is oriented to the south, so it has many hours of sun This country villa in Estepona, is located in a very quiet area, close to all kinds of services.