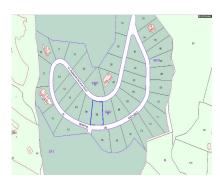

## Продажа - Участок - La Cala Golf **250.000€**

Ref.-ID: MIBGR4752778 La Cala Golf Участок

Коммунальные: 456 EUR / год ИБИ: 457 EUR / год

1415 m2

Fabulous south facing plot with stunning sea and mountain views in Reserva de Cala Golf street, La Cala Golf, Mijas Costa. Urban characteristics of the plot (1.415m2): Qualified for single-family residential villas Urban classification: Urban land. Ordered Zoning: AlS Permitted use: Residential Isolated Buildability: 35% (Maximum surface occupancy 495 m²) Perimeter building rules: 3m to the street and other boundaries. Allowed heights: 2 floors Maximum height allowed: 7m Roadside access on both north and south side of the plot The plot will be excavated and flattened at the cost of the owner This plot is located in a residential, villa-only neighbourhood of the exclusive La Cala Golf which is a 10 minute drive from La Cala de Mijas. La Cala Golf is renowned as the finest golf complex in Andalucia, with three exciting 18 hole championship courses designed by Cabell Robinson, La Cala Golf Academy in Mijas, Spain. La Cala Golf hosts lots of national and international golf competitions and annual golf events, it has a golf club that is one of the most active in Costa del Sol. Afterwards, you can celebrate a successful round in the inviting Clubhouse Restaurant and Bar Laurel. Their you can relax on two patios or choose the Recreational Room Podio to watch your favourite sport, read or simply enjoy the company of friends. This is the best location and facilities to enjoy golf in Costa del Sol. The nearby golden beaches found in La Cala de Mijas stretch for miles along the coast and have some of the best beachside restaurants (chiringuitos), which serve lunch and dinner. Malaga Airport is 30 minutes by car to the east and Marbella's Puerto Banús is 30 minutes to the west along the Costa del Sol. Excellent investment opportunity! If you are looking to build a detached villa in a peaceful, luxurious setting, this is the perfect location.