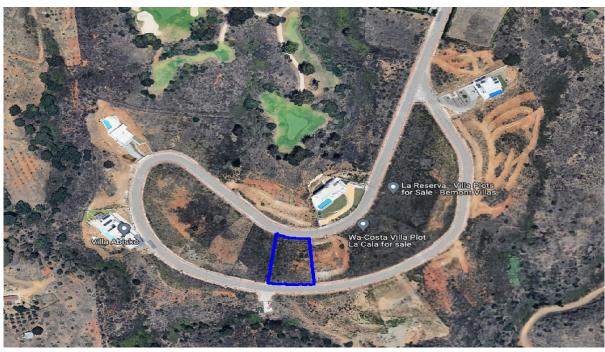

## Продажа - Участок - La Cala Golf **250.000€**

Ref.-ID: MIBGR4752778 La Cala Golf Участок

Коммунальные: 456 EUR / год ИБИ: 457 EUR / год

1415 m2

Fabulous south facing plot with stunning sea and mountain views in Reserva de Cala Golf street, La Cala Golf, Mijas Costa. Urban characteristics of the plot (1.415m2): Qualified for single-family residential villas Urban classification: Urban land. Ordered Zoning: AlS Permitted use: Residential Isolated Buildability: 35% (Maximum surface occupancy 495 m²) Perimeter building rules: 3m to the street and other boundaries. Allowed heights: 2 floors Maximum height allowed: 7m Roadside access on both north and south side of the plot The plot will be excavated and flattened at the cost of the owner This plot is located in a residential, villa-only neighbourhood of the exclusive La Cala Golf which is a 10 minute drive from La Cala de Mijas. La Cala Golf is renowned as the finest golf complex in Andalucia, with three exciting 18 hole championship courses designed by Cabell Robinson, La Cala Golf Academy in Mijas, Spain. La Cala Golf hosts lots of national and international golf competitions and annual golf events, it has a golf club that is one of the most active in Costa del Sol. Afterwards, you can celebrate a successful round in the inviting Clubhouse Restaurant and Bar Laurel. Their you can relax on two patios or choose the Recreational Room Podio to watch your favourite sport, read or simply enjoy the company of friends. This is the best location and facilities to enjoy golf in Costa del Sol. The nearby golden beaches found in La Cala de Mijas stretch for miles along the coast and have some of the best beachside restaurants (chiringuitos), which serve lunch and dinner. Malaga Airport is 30 minutes by car to the east and Marbella's Puerto Banús is 30 minutes to the west along the Costa del Sol. Excellent investment opportunity! If you are looking to build a detached villa in a peaceful, luxurious setting, this is the perfect location.