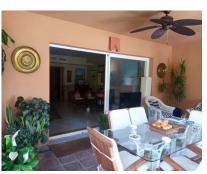

## Продажа - Дом - The Golden Mile 1.600.000€

Ref.-ID: MIBGR4764316

Коммунальные: 3,456 EUR / год

The Golden Mile

300 m2

Дом

Spacious townhouse in the Golden Mile next to the Hotel Puente Romano and the Hotel Alanda Marbella, and walking distance to the beach. The house is distributed over four levels: the main floor consists of an entrance hall, a guest toilet, a fully equipped kitchen with an office, a splendid living room with a fireplace and a large double glazed enclosure that leads to a summer dining porch with access to the garden and the private pool. A staircase takes you to the first floor where you will find the large master bedroom with a dressing area, an en-suite bathroom with a jacuzzi and a shower tray and a large private terrace, a second guest bedroom with an en-suite bathroom, a large built-in wardrobe and a private terrace. On the upper floor there is a beautiful attic bedroom, also with an en-suite bathroom, a built-in wardrobe and access to a large solarium with afternoon sun and views of the mountains surrounding Marbella such as La Concha. The semi-basement is completely open plan and has an adjoining storage room and access to the underground garage with two large parking spaces. Likewise, and through a large glass window, it has access to a chill-out porch with a staircase that gives access to the garden and pool. Finally, the large garden has some fruit trees and tropical plants that give it a very peculiar character and the possibility of enjoying the sun and its magnificent private pool. Features: 450 useful M2 East/West orientation 3 bedrooms with en suite bathroom and 1 guest toilet. DAIKIN hot-cold ducted air conditioning system, with independent on/off in bedrooms and living room. 2 terraces and 1 solarium. Large covered porch. 4 parking spaces, 2 underground and 2 outdoor. Fireplace. Electric blinds. Second hand/perfect condition. Security.