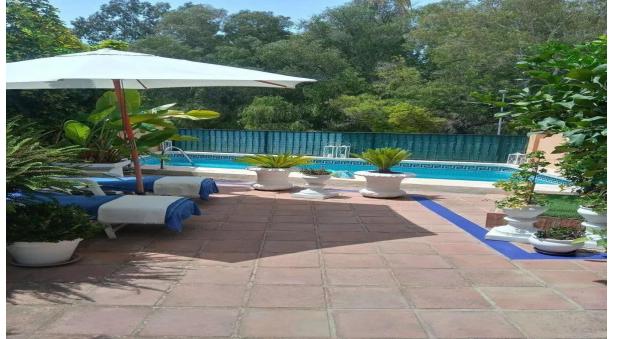

## Продажа - Дом - The Golden Mile 1.600.000€

Ref.-ID: MIBGR4764316

Коммунальные: 3,456 EUR / год

The Golden Mile

300 m2

Дом

Spacious townhouse in the Golden Mile next to the Hotel Puente Romano and the Hotel Alanda Marbella, and walking distance to the beach. The house is distributed over four levels: the main floor consists of an entrance hall, a guest toilet, a fully equipped kitchen with an office, a splendid living room with a fireplace and a large double glazed enclosure that leads to a summer dining porch with access to the garden and the private pool. A staircase takes you to the first floor where you will find the large master bedroom with a dressing area, an en-suite bathroom with a jacuzzi and a shower tray and a large private terrace, a second guest bedroom with an en-suite bathroom, a large built-in wardrobe and a private terrace. On the upper floor there is a beautiful attic bedroom, also with an en-suite bathroom, a built-in wardrobe and access to a large solarium with afternoon sun and views of the mountains surrounding Marbella such as La Concha. The semi-basement is completely open plan and has an adjoining storage room and access to the underground garage with two large parking spaces. Likewise, and through a large glass window, it has access to a chill-out porch with a staircase that gives access to the garden and pool. Finally, the large garden has some fruit trees and tropical plants that give it a very peculiar character and the possibility of enjoying the sun and its magnificent private pool. Features: 450 useful M2 East/West orientation 3 bedrooms with en suite bathroom and 1 guest toilet. DAIKIN hot-cold ducted air conditioning system, with independent on/off in bedrooms and living room. 2 terraces and 1 solarium. Large covered porch. 4 parking spaces, 2 underground and 2 outdoor. Fireplace. Electric blinds. Second hand/perfect condition. Security.