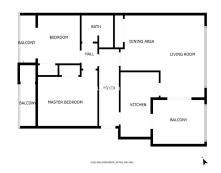

## Продажа - Апартамент - Fuengirola 479.000€

Ref.-ID: MIBGR4776928

Fuengirola

2

84 m2

Апартамент

Discover this wonderful penthouse in an unbeatable location that will captivate you from the first moment. Perfect for those looking for comfort, functional design and spectacular views of the sea. Upon entering, you will be greeted by a spacious and bright living room with large windows that frame stunning views of the sea. The living room integrates perfectly with the kitchen, creating a cozy and practical space. From here, you access a beautiful terrace, ideal for enjoying your morning coffee or a sunset drink while admiring the tones of twilight. Facing south, this terrace receives sun almost all day, becoming a natural extension of the living room, where you can relax and enjoy the views. The penthouse has two bedrooms, a large bathroom with shower and a private sauna with its own shower room, located at the rear. The sauna offers impressive views of the mountain and the emblematic figure of "El Toro". Additionally, there is another terrace at the rear, facing west, perfect for watching the beautiful sunsets over the mountains. This penthouse is sold fully furnished, with large built-in wardrobes in both bedrooms. It includes a parking space and is part of an urbanization that offers a community gordens. The location in the lower area of Torreblanca is ideal. It is close to the beach, shops, restaurants, daycare, public transportation, train station and has easy access to the highway. Despite being close to everything, the area is very quiet, which makes it a perfect place both to live and to invest. With an existing tourist license, this penthouse guarantees a constant rental throughout the year. Don't miss the opportunity to live in this beautiful penthouse and enjoy a relaxed life on the sunny coast. Contact us today for more information and to schedule a showing!