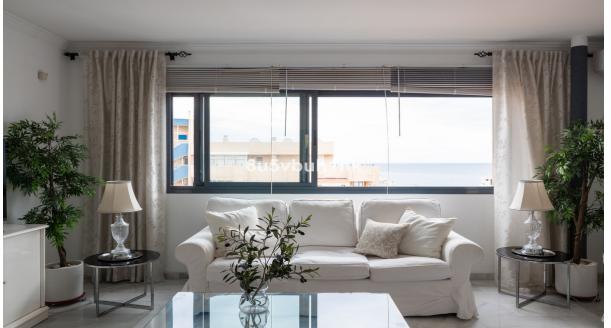

## Продажа - Апартамент - Fuengirola 479.000€

Ref.-ID: MIBGR4776928

Fuengirola

2

84 m2

Апартамент

Discover this wonderful penthouse in an unbeatable location that will captivate you from the first moment. Perfect for those looking for comfort, functional design and spectacular views of the sea. Upon entering, you will be greeted by a spacious and bright living room with large windows that frame stunning views of the sea. The living room integrates perfectly with the kitchen, creating a cozy and practical space. From here, you access a beautiful terrace, ideal for enjoying your morning coffee or a sunset drink while admiring the tones of twilight. Facing south, this terrace receives sun almost all day, becoming a natural extension of the living room, where you can relax and enjoy the views. The penthouse has two bedrooms, a large bathroom with shower and a private sauna with its own shower room, located at the rear. The sauna offers impressive views of the mountain and the emblematic figure of "El Toro". Additionally, there is another terrace at the rear, facing west, perfect for watching the beautiful sunsets over the mountains. This penthouse is sold fully furnished, with large built-in wardrobes in both bedrooms. It includes a parking space and is part of an urbanization that offers a community gordens. The location in the lower area of Torreblanca is ideal. It is close to the beach, shops, restaurants, daycare, public transportation, train station and has easy access to the highway. Despite being close to everything, the area is very quiet, which makes it a perfect place both to live and to invest. With an existing tourist license, this penthouse guarantees a constant rental throughout the year. Don't miss the opportunity to live in this beautiful penthouse and enjoy a relaxed life on the sunny coast. Contact us today for more information and to schedule a showing!