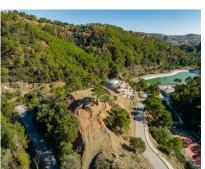

## Продажа - Участок - Benahavís 299.000€

Ref.-ID: MIBGR4778698 Benahavís Участок

Коммунальные: 2,856 EUR / год

ИБИ: 249 EUR / год

2870 m2

Residential plot in Montemayor, introducing a unique opportunity in an exclusive setting. Located atop the hills of Benahavis, within the natural enclave of the Montemayor Valley, plot A16, is a private sanctuary, a blank canvas to create the home of your dreams. A natural paradise bathed in the warm southern sun, where a lush forest, majestic mountains, a serene lake, and the vast sea intertwine in an unparalleled spectacle. This 2,870 square meter plot, located in the prestigious Montemayor development, invites you to explore endless possibilities. With a maximum building capacity of 366 square meters, this space offers the freedom to build a customized oasis, tailored to your needs. Adjacent to it, you will find top-notch tennis courts and golf courses, along with the most exclusive clubs, making this place a landmark in southern Spain for those seeking to indulge in life to the fullest. Benahavis is both a city and a municipality in the province of Malaga, ideally located just 7 km from the coast and about a 20-minute drive from Marbella. An authentic Andalusian village nestled in a picturesque valley surrounded by spectacular mountains, and is especially popular among nature and gastronomy enthusiasts. Home to many luxury communities, the municipality of Benahavís spans 145 square kilometers and is well-connected to Malaga via the A7 and AP7 highways. Malaga Airport is located 71 km from the village, while Gibraltar Airport is 70 km away, with both journeys taking approximately 60 minutes. Don't miss the opportunity to turn this vision into your reality. Welcome to your future home in Montemayor!