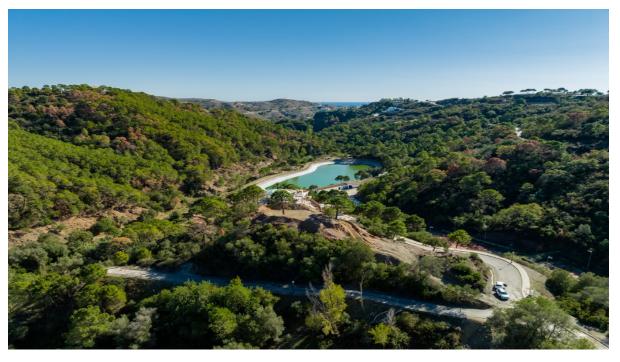

## Продажа - Участок - Benahavís 299.000€

Ref.-ID: MIBGR4778698 Benahavís Участок

Коммунальные: 2,856 EUR / год

ИБИ: 249 EUR / год

2870 m2

Residential plot in Montemayor, introducing a unique opportunity in an exclusive setting. Located atop the hills of Benahavis, within the natural enclave of the Montemayor Valley, plot A16, is a private sanctuary, a blank canvas to create the home of your dreams. A natural paradise bathed in the warm southern sun, where a lush forest, majestic mountains, a serene lake, and the vast sea intertwine in an unparalleled spectacle. This 2,870 square meter plot, located in the prestigious Montemayor development, invites you to explore endless possibilities. With a maximum building capacity of 366 square meters, this space offers the freedom to build a customized oasis, tailored to your needs. Adjacent to it, you will find top-notch tennis courts and golf courses, along with the most exclusive clubs, making this place a landmark in southern Spain for those seeking to indulge in life to the fullest. Benahavis is both a city and a municipality in the province of Malaga, ideally located just 7 km from the coast and about a 20-minute drive from Marbella. An authentic Andalusian village nestled in a picturesque valley surrounded by spectacular mountains, and is especially popular among nature and gastronomy enthusiasts. Home to many luxury communities, the municipality of Benahavís spans 145 square kilometers and is well-connected to Malaga via the A7 and AP7 highways. Malaga Airport is located 71 km from the village, while Gibraltar Airport is 70 km away, with both journeys taking approximately 60 minutes. Don't miss the opportunity to turn this vision into your reality. Welcome to your future home in Montemayor!