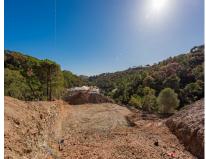

## Продажа - Участок - Benahavís 299.000€

Ref.-ID: MIBGR4778698 Benahavís Участок

Коммунальные: 2,856 EUR / год

ИБИ: 249 EUR / год

2870 m2

Residential plot in Montemayor, introducing a unique opportunity in an exclusive setting. Located atop the hills of Benahavis, within the natural enclave of the Montemayor Valley, plot A16, is a private sanctuary, a blank canvas to create the home of your dreams. A natural paradise bathed in the warm southern sun, where a lush forest, majestic mountains, a serene lake, and the vast sea intertwine in an unparalleled spectacle. This 2,870 square meter plot, located in the prestigious Montemayor development, invites you to explore endless possibilities. With a maximum building capacity of 366 square meters, this space offers the freedom to build a customized oasis, tailored to your needs. Adjacent to it, you will find top-notch tennis courts and golf courses, along with the most exclusive clubs, making this place a landmark in southern Spain for those seeking to indulge in life to the fullest. Benahavis is both a city and a municipality in the province of Malaga, ideally located just 7 km from the coast and about a 20-minute drive from Marbella. An authentic Andalusian village nestled in a picturesque valley surrounded by spectacular mountains, and is especially popular among nature and gastronomy enthusiasts. Home to many luxury communities, the municipality of Benahavís spans 145 square kilometers and is well-connected to Malaga via the A7 and AP7 highways. Malaga Airport is located 71 km from the village, while Gibraltar Airport is 70 km away, with both journeys taking approximately 60 minutes. Don't miss the opportunity to turn this vision into your reality. Welcome to your future home in Montemayor!