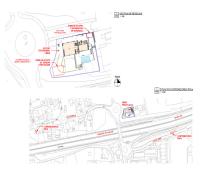

## Продажа - Участок - Marbella 675.000€

Ref.-ID: MIBGR4779085 Marbella Участок

ИБИ: 1,421 EUR / год

We present an exceptional residential plot of 1.080 square meters located in Naqueles, one of the most prestigious and high-end areas of Marbella. This magnificent plot offers a unique opportunity to build the property of your dreams. Situated on Marbella's Golden Mile, Nagüeles is known for its exclusivity and proximity to luxury amenities such as golf courses, beach clubs, and gourmet restaurants. Additionally, it is just a few minutes' drive from the center of Marbella and Puerto Banús, where you can enjoy high-end shopping, vibrant nightlife, and spectacular beaches. Surrounded by nature and lush gardens, the plot offers a tranguil and private environment, ideal for a luxurious lifestyle. If you were looking for a prime plot in the best location, know that this is also the best-priced one on the market right now. The large surface area of the plot allows for the construction of a custom residence that reflects your style and needs, making it an excellent long-term investment. With the ongoing development and demand in Nagüeles, this plot represents an excellent opportunity. Close to international schools, health centers, and top-tier services, this neighborhood is composed of luxury villas, ensuring a safe and prestigious environment. Nagüeles is one of the most exclusive neighborhoods in Marbella, situated on the slopes of La Concha mountain, known for its privacy, security, and guality of life. Living in Nagüeles means enjoying the tranquility of a natural setting while being close to the vibrant heart of Marbella. The plot has, topographically speaking, an area of 1,184 m<sup>2</sup>, an average elevation above sea level of 77 meters. It borders to the south and west with the expropriation strips of the road and the roundabout of exit 182 (Nagüeles) of the Marbella bypass of the AP-7 motorway, to the east with plot R-1 of the urbanization, where there is an isolated single-family home, and to the north with land classified as public road in the 1986 Marbella General Urban Plan, with a planned section of 10 meters. The plot has a project already carried out by a renowned architect, proposing a building with two floors above ground and a basement connected vertically by two independent stair cores for the intended residential and commercial uses. Both pedestrian access to the building and vehicular access to the parking area inside the plot and in the basement are planned from the newly constructed street that will define the northern boundary of the plot. The building has been divided into two areas, one intended for commercial use (or office in its domestic professional office mode) to the west, closer to the roundabout exit of the bypass, taking advantage of its greater visibility and exposure, and another for single-family housing in the eastern area of the plot, which has greater privacy. The entrance to the basement garage is located to the southwest to adapt the project as much as possible to the existing topography and to be able to locate some additional outdoor parking spaces for commercial or office use. For the treatment of the facades, a contemporary language with large glazed panels allowing natural light entry, overhangs for solar protection, and a flat roof is proposed, taking into account the relationship of the building with its surroundings. The interior spaces have been organized with a minimum of partitions to optimize the feeling of space. Do not miss the opportunity to build your property in this prime location. Contact us for more details and to arrange a visit to this spectacular plot. Discover the true Nagüeles, Marbella! ALA