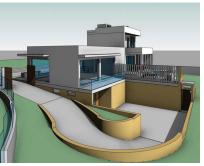

## Продажа - Участок - Marbella 675.000€

Ref.-ID: MIBGR4779085 Marbella Участок

ИБИ: 1,421 EUR / год

We present an exceptional residential plot of 1.080 square meters located in Naqueles, one of the most prestigious and high-end areas of Marbella. This magnificent plot offers a unique opportunity to build the property of your dreams. Situated on Marbella's Golden Mile, Nagüeles is known for its exclusivity and proximity to luxury amenities such as golf courses, beach clubs, and gourmet restaurants. Additionally, it is just a few minutes' drive from the center of Marbella and Puerto Banús, where you can enjoy high-end shopping, vibrant nightlife, and spectacular beaches. Surrounded by nature and lush gardens, the plot offers a tranguil and private environment, ideal for a luxurious lifestyle. If you were looking for a prime plot in the best location, know that this is also the best-priced one on the market right now. The large surface area of the plot allows for the construction of a custom residence that reflects your style and needs, making it an excellent long-term investment. With the ongoing development and demand in Nagüeles, this plot represents an excellent opportunity. Close to international schools, health centers, and top-tier services, this neighborhood is composed of luxury villas, ensuring a safe and prestigious environment. Nagüeles is one of the most exclusive neighborhoods in Marbella, situated on the slopes of La Concha mountain, known for its privacy, security, and guality of life. Living in Nagüeles means enjoying the tranquility of a natural setting while being close to the vibrant heart of Marbella. The plot has, topographically speaking, an area of 1,184 m<sup>2</sup>, an average elevation above sea level of 77 meters. It borders to the south and west with the expropriation strips of the road and the roundabout of exit 182 (Nagüeles) of the Marbella bypass of the AP-7 motorway, to the east with plot R-1 of the urbanization, where there is an isolated single-family home, and to the north with land classified as public road in the 1986 Marbella General Urban Plan, with a planned section of 10 meters. The plot has a project already carried out by a renowned architect, proposing a building with two floors above ground and a basement connected vertically by two independent stair cores for the intended residential and commercial uses. Both pedestrian access to the building and vehicular access to the parking area inside the plot and in the basement are planned from the newly constructed street that will define the northern boundary of the plot. The building has been divided into two areas, one intended for commercial use (or office in its domestic professional office mode) to the west, closer to the roundabout exit of the bypass, taking advantage of its greater visibility and exposure, and another for single-family housing in the eastern area of the plot, which has greater privacy. The entrance to the basement garage is located to the southwest to adapt the project as much as possible to the existing topography and to be able to locate some additional outdoor parking spaces for commercial or office use. For the treatment of the facades, a contemporary language with large glazed panels allowing natural light entry, overhangs for solar protection, and a flat roof is proposed, taking into account the relationship of the building with its surroundings. The interior spaces have been organized with a minimum of partitions to optimize the feeling of space. Do not miss the opportunity to build your property in this prime location. Contact us for more details and to arrange a visit to this spectacular plot. Discover the true Nagüeles, Marbella! ALA