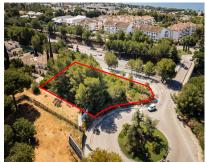

## Продажа - Участок - Marbella 675.000€

Ref.-ID: MIBGR4779085 Marbella Участок

ИБИ: 1,421 EUR / год

We present an exceptional residential plot of 1.080 square meters located in Naqueles, one of the most prestigious and high-end areas of Marbella. This magnificent plot offers a unique opportunity to build the property of your dreams. Situated on Marbella's Golden Mile, Nagüeles is known for its exclusivity and proximity to luxury amenities such as golf courses, beach clubs, and gourmet restaurants. Additionally, it is just a few minutes' drive from the center of Marbella and Puerto Banús, where you can enjoy high-end shopping, vibrant nightlife, and spectacular beaches. Surrounded by nature and lush gardens, the plot offers a tranguil and private environment, ideal for a luxurious lifestyle. If you were looking for a prime plot in the best location, know that this is also the best-priced one on the market right now. The large surface area of the plot allows for the construction of a custom residence that reflects your style and needs, making it an excellent long-term investment. With the ongoing development and demand in Nagüeles, this plot represents an excellent opportunity. Close to international schools, health centers, and top-tier services, this neighborhood is composed of luxury villas, ensuring a safe and prestigious environment. Nagüeles is one of the most exclusive neighborhoods in Marbella, situated on the slopes of La Concha mountain, known for its privacy, security, and guality of life. Living in Nagüeles means enjoying the tranquility of a natural setting while being close to the vibrant heart of Marbella. The plot has, topographically speaking, an area of 1,184 m<sup>2</sup>, an average elevation above sea level of 77 meters. It borders to the south and west with the expropriation strips of the road and the roundabout of exit 182 (Nagüeles) of the Marbella bypass of the AP-7 motorway, to the east with plot R-1 of the urbanization, where there is an isolated single-family home, and to the north with land classified as public road in the 1986 Marbella General Urban Plan, with a planned section of 10 meters. The plot has a project already carried out by a renowned architect, proposing a building with two floors above ground and a basement connected vertically by two independent stair cores for the intended residential and commercial uses. Both pedestrian access to the building and vehicular access to the parking area inside the plot and in the basement are planned from the newly constructed street that will define the northern boundary of the plot. The building has been divided into two areas, one intended for commercial use (or office in its domestic professional office mode) to the west, closer to the roundabout exit of the bypass, taking advantage of its greater visibility and exposure, and another for single-family housing in the eastern area of the plot, which has greater privacy. The entrance to the basement garage is located to the southwest to adapt the project as much as possible to the existing topography and to be able to locate some additional outdoor parking spaces for commercial or office use. For the treatment of the facades, a contemporary language with large glazed panels allowing natural light entry, overhangs for solar protection, and a flat roof is proposed, taking into account the relationship of the building with its surroundings. The interior spaces have been organized with a minimum of partitions to optimize the feeling of space. Do not miss the opportunity to build your property in this prime location. Contact us for more details and to arrange a visit to this spectacular plot. Discover the true Nagüeles, Marbella! ALA