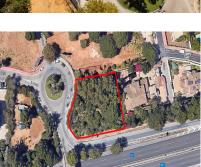

## Продажа - Участок - Marbella 675.000€

Ref.-ID: MIBGR4779085 Marbella Участок

ИБИ: 1,421 EUR / год

We present an exceptional residential plot of 1.080 square meters located in Naqueles, one of the most prestigious and high-end areas of Marbella. This magnificent plot offers a unique opportunity to build the property of your dreams. Situated on Marbella's Golden Mile, Nagüeles is known for its exclusivity and proximity to luxury amenities such as golf courses, beach clubs, and gourmet restaurants. Additionally, it is just a few minutes' drive from the center of Marbella and Puerto Banús, where you can enjoy high-end shopping, vibrant nightlife, and spectacular beaches. Surrounded by nature and lush gardens, the plot offers a tranguil and private environment, ideal for a luxurious lifestyle. If you were looking for a prime plot in the best location, know that this is also the best-priced one on the market right now. The large surface area of the plot allows for the construction of a custom residence that reflects your style and needs, making it an excellent long-term investment. With the ongoing development and demand in Nagüeles, this plot represents an excellent opportunity. Close to international schools, health centers, and top-tier services, this neighborhood is composed of luxury villas, ensuring a safe and prestigious environment. Nagüeles is one of the most exclusive neighborhoods in Marbella, situated on the slopes of La Concha mountain, known for its privacy, security, and guality of life. Living in Nagüeles means enjoying the tranquility of a natural setting while being close to the vibrant heart of Marbella. The plot has, topographically speaking, an area of 1,184 m<sup>2</sup>, an average elevation above sea level of 77 meters. It borders to the south and west with the expropriation strips of the road and the roundabout of exit 182 (Nagüeles) of the Marbella bypass of the AP-7 motorway, to the east with plot R-1 of the urbanization, where there is an isolated single-family home, and to the north with land classified as public road in the 1986 Marbella General Urban Plan, with a planned section of 10 meters. The plot has a project already carried out by a renowned architect, proposing a building with two floors above ground and a basement connected vertically by two independent stair cores for the intended residential and commercial uses. Both pedestrian access to the building and vehicular access to the parking area inside the plot and in the basement are planned from the newly constructed street that will define the northern boundary of the plot. The building has been divided into two areas, one intended for commercial use (or office in its domestic professional office mode) to the west, closer to the roundabout exit of the bypass, taking advantage of its greater visibility and exposure, and another for single-family housing in the eastern area of the plot, which has greater privacy. The entrance to the basement garage is located to the southwest to adapt the project as much as possible to the existing topography and to be able to locate some additional outdoor parking spaces for commercial or office use. For the treatment of the facades, a contemporary language with large glazed panels allowing natural light entry, overhangs for solar protection, and a flat roof is proposed, taking into account the relationship of the building with its surroundings. The interior spaces have been organized with a minimum of partitions to optimize the feeling of space. Do not miss the opportunity to build your property in this prime location. Contact us for more details and to arrange a visit to this spectacular plot. Discover the true Nagüeles, Marbella! ALA