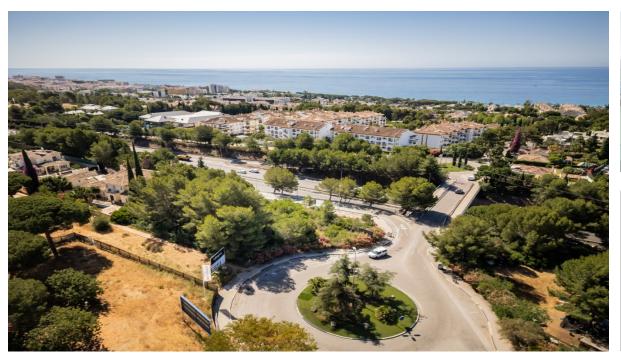

## Продажа - Участок - Marbella 675.000€

Ref.-ID: MIBGR4779085 Marbella Участок

ИБИ: 1,421 EUR / год

We present an exceptional residential plot of 1.080 square meters located in Naqueles, one of the most prestigious and high-end areas of Marbella. This magnificent plot offers a unique opportunity to build the property of your dreams. Situated on Marbella's Golden Mile, Nagüeles is known for its exclusivity and proximity to luxury amenities such as golf courses, beach clubs, and gourmet restaurants. Additionally, it is just a few minutes' drive from the center of Marbella and Puerto Banús, where you can enjoy high-end shopping, vibrant nightlife, and spectacular beaches. Surrounded by nature and lush gardens, the plot offers a tranguil and private environment, ideal for a luxurious lifestyle. If you were looking for a prime plot in the best location, know that this is also the best-priced one on the market right now. The large surface area of the plot allows for the construction of a custom residence that reflects your style and needs, making it an excellent long-term investment. With the ongoing development and demand in Nagüeles, this plot represents an excellent opportunity. Close to international schools, health centers, and top-tier services, this neighborhood is composed of luxury villas, ensuring a safe and prestigious environment. Nagüeles is one of the most exclusive neighborhoods in Marbella, situated on the slopes of La Concha mountain, known for its privacy, security, and guality of life. Living in Nagüeles means enjoying the tranquility of a natural setting while being close to the vibrant heart of Marbella. The plot has, topographically speaking, an area of 1,184 m<sup>2</sup>, an average elevation above sea level of 77 meters. It borders to the south and west with the expropriation strips of the road and the roundabout of exit 182 (Nagüeles) of the Marbella bypass of the AP-7 motorway, to the east with plot R-1 of the urbanization, where there is an isolated single-family home, and to the north with land classified as public road in the 1986 Marbella General Urban Plan, with a planned section of 10 meters. The plot has a project already carried out by a renowned architect, proposing a building with two floors above ground and a basement connected vertically by two independent stair cores for the intended residential and commercial uses. Both pedestrian access to the building and vehicular access to the parking area inside the plot and in the basement are planned from the newly constructed street that will define the northern boundary of the plot. The building has been divided into two areas, one intended for commercial use (or office in its domestic professional office mode) to the west, closer to the roundabout exit of the bypass, taking advantage of its greater visibility and exposure, and another for single-family housing in the eastern area of the plot, which has greater privacy. The entrance to the basement garage is located to the southwest to adapt the project as much as possible to the existing topography and to be able to locate some additional outdoor parking spaces for commercial or office use. For the treatment of the facades, a contemporary language with large glazed panels allowing natural light entry, overhangs for solar protection, and a flat roof is proposed, taking into account the relationship of the building with its surroundings. The interior spaces have been organized with a minimum of partitions to optimize the feeling of space. Do not miss the opportunity to build your property in this prime location. Contact us for more details and to arrange a visit to this spectacular plot. Discover the true Nagüeles, Marbella! ALA