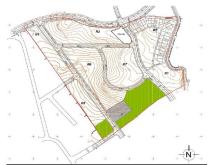

## Продажа - Участок - Torremolinos 4.662.960€

Ref.-ID: MIBGR4783879 Torremolinos Участок

38858 m2

"Attention Investors! Urban Land Investment Opportunity in the Sierra de Torremolinos Strategic Location This land is located in the Sierra de Torremolinos, adjacent to the El Pinar and Las Velas urbanizations. It is close to the highway, the Conference Center, and the upcoming largest shopping and entertainment center in Andalusia (INTU). Additionally, the land borders the future largest golf course in Málaga, which has already obtained final approval. Land Characteristics Total Area of the Partial Plan: 54,055 m². Classification: Urban Residential compatible with other uses. Type of Land: Programmed Developable Land (SUP) – SUP R. 2-4. Gross Buildability: 0.20 m²/m². Building Density: 15 homes per hectare. Applicable Ordinance: UAS-2 – Minimum plot of 400 m². Compensation System: Compensation. Number of Buildable Homes in the Sector: 81 homes. Altitude: The highest point of the land has an altitude of 97.94 meters above sea level, and the lowest point is at an altitude of 59 meters. Additional Information Available Planning Sheet: Approved by the Torremolinos City Council. Bases and Statutes of the Compensation Board: Approved and published in the Official Gazette of the Province (BOP). Sector Report and Description: Technical and specific details about the URO2 sector. Highlighted Features Panoramic Views: The land offers impressive views of the sea, the city of Málaga, and the Sierra. Major Adjacent Projects: Adjacent to the future largest golf course in Málaga and approximately 1 km from the advanced project for the construction of the largest shopping and entertainment center in southern Spain. More information about this project can be found at the following link: INTU Shopping Center. Purchase Options Majority Partial Purchase: Plots: Purchase of the majority owner's plot (22,540 m²) and Shelley's plot (16,318 m²), totaling 38,858 m². Percentage: Represents 71.90% of the total sector. Price: 120 [] per square meter, totaling 4.662. 960 []. negotiable depending on the payment method. Total Purchase: Plot