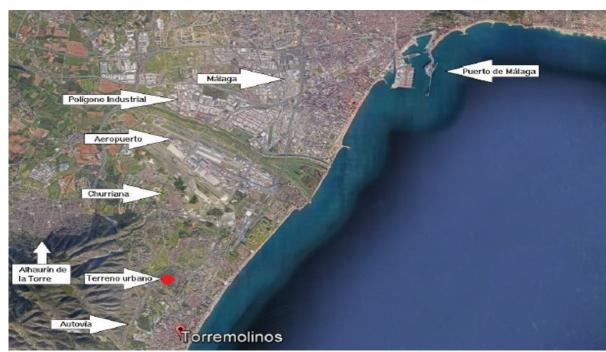

## Продажа - Участок - Torremolinos 4.662.960€

Ref.-ID: MIBGR4783879 Torremolinos Участок

38858 m2

"Attention Investors! Urban Land Investment Opportunity in the Sierra de Torremolinos Strategic Location This land is located in the Sierra de Torremolinos, adjacent to the El Pinar and Las Velas urbanizations. It is close to the highway, the Conference Center, and the upcoming largest shopping and entertainment center in Andalusia (INTU). Additionally, the land borders the future largest golf course in Málaga, which has already obtained final approval. Land Characteristics Total Area of the Partial Plan: 54,055 m². Classification: Urban Residential compatible with other uses. Type of Land: Programmed Developable Land (SUP) – SUP R. 2-4. Gross Buildability: 0.20 m²/m². Building Density: 15 homes per hectare. Applicable Ordinance: UAS-2 – Minimum plot of 400 m². Compensation System: Compensation. Number of Buildable Homes in the Sector: 81 homes. Altitude: The highest point of the land has an altitude of 97.94 meters above sea level, and the lowest point is at an altitude of 59 meters. Additional Information Available Planning Sheet: Approved by the Torremolinos City Council. Bases and Statutes of the Compensation Board: Approved and published in the Official Gazette of the Province (BOP). Sector Report and Description: Technical and specific details about the URO2 sector. Highlighted Features Panoramic Views: The land offers impressive views of the sea, the city of Málaga, and the Sierra. Major Adjacent Projects: Adjacent to the future largest golf course in Málaga and approximately 1 km from the advanced project for the construction of the largest shopping and entertainment center in southern Spain. More information about this project can be found at the following link: INTU Shopping Center. Purchase Options Majority Partial Purchase: Plots: Purchase of the majority owner's plot (22,540 m²) and Shelley's plot (16,318 m²), totaling 38,858 m². Percentage: Represents 71.90% of the total sector. Price: 120 [] per square meter, totaling 4.662. 960 []. negotiable depending on the payment method. Total Purchase: Plot