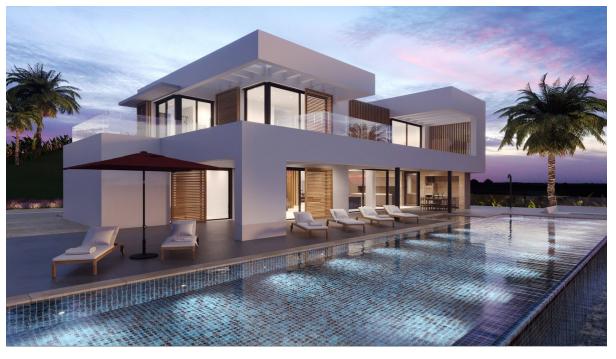

## Продажа - Участок - Benahavís 995.000€

Ref.-ID: MIBGR4804066 Benahavís Участок

Коммунальные: 3,480 EUR / год ИБИ: 476 EUR / год

3650 m2

EXCLUSIVE – Build your dream home on this FLAT RESIDENTIAL PLOT WITH PROJECT AND BUILDING LICENSE with sweeping views of the sea and coastline in the gated community of Monte Mayor. This is one of the best remaining plots in Monte Mayor with a flat landscape resulting in lower construction costs. Unobstructed panoramic views of the Mediterranean, the straight of Gibraltar and the Atlas Mountains. Discover the allure of this incredible corner plot offering 3.650 m2 of breathtaking sea views, this stunning villa project has been approved by the Benahavis Town Hall. Build max of 445 m2 (12.2%) and plot development of 912 m2 (25%). Positioned to perfection, this south/south-west facing gem is ready to build your dream villa, tailored for an idyllic holiday getaway or year-round living. No need to wait for architectural drawings and licensing, you can get started right away! \* VIEWS\* - Straight of Gibraltar - Atlas Mountains - Africa - Beautiful and unobstructed sea view - Mountain view \*\*\* 7% LAND TRANSFER TAX on this plot.\*\* Incredible tax savings! Monte Mayor stands as a secure, gated urbanisation strategically situated just a few minutes' drive from the A-7 motorway, shops and restaurants, offering seamless connectivity. Onsite residents and guests enjoy a café and bakery. The prestigious Marbella Club Golf Resort is reached within 3-minutes by car. This prime location, ensures a harmonious blend of tranquillity and accessibility, making it an ideal canvas for your residential vision. Enjoy all that Marbella and the Costa del Sol has to offer within 15-minutes from the exclusive gates. Malaga airport is a mere 45-minutes away.