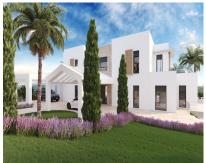

## Продажа - Участок - Benahavís 995.000€

Ref.-ID: MIBGR4804066 Benahavís Участок

Коммунальные: 3,480 EUR / год ИБИ: 476 EUR / год

3650 m2

EXCLUSIVE – Build your dream home on this FLAT RESIDENTIAL PLOT WITH PROJECT AND BUILDING LICENSE with sweeping views of the sea and coastline in the gated community of Monte Mayor. This is one of the best remaining plots in Monte Mayor with a flat landscape resulting in lower construction costs. Unobstructed panoramic views of the Mediterranean, the straight of Gibraltar and the Atlas Mountains. Discover the allure of this incredible corner plot offering 3.650 m2 of breathtaking sea views, this stunning villa project has been approved by the Benahavis Town Hall. Build max of 445 m2 (12.2%) and plot development of 912 m2 (25%). Positioned to perfection, this south/south-west facing gem is ready to build your dream villa, tailored for an idyllic holiday getaway or year-round living. No need to wait for architectural drawings and licensing, you can get started right away! \* VIEWS\* - Straight of Gibraltar - Atlas Mountains - Africa - Beautiful and unobstructed sea view - Mountain view \*\*\* 7% LAND TRANSFER TAX on this plot.\*\* Incredible tax savings! Monte Mayor stands as a secure, gated urbanisation strategically situated just a few minutes' drive from the A-7 motorway, shops and restaurants, offering seamless connectivity. Onsite residents and guests enjoy a café and bakery. The prestigious Marbella Club Golf Resort is reached within 3-minutes by car. This prime location, ensures a harmonious blend of tranquillity and accessibility, making it an ideal canvas for your residential vision. Enjoy all that Marbella and the Costa del Sol has to offer within 15-minutes from the exclusive gates. Malaga airport is a mere 45-minutes away.