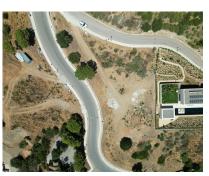

## Продажа - Участок - Benahavís 995.000€

Ref.-ID: MIBGR4804066 Benahavís Участок

Коммунальные: 3,480 EUR / год ИБИ: 476 EUR / год

3650 m2

EXCLUSIVE – Build your dream home on this FLAT RESIDENTIAL PLOT WITH PROJECT AND BUILDING LICENSE with sweeping views of the sea and coastline in the gated community of Monte Mayor. This is one of the best remaining plots in Monte Mayor with a flat landscape resulting in lower construction costs. Unobstructed panoramic views of the Mediterranean, the straight of Gibraltar and the Atlas Mountains. Discover the allure of this incredible corner plot offering 3.650 m2 of breathtaking sea views, this stunning villa project has been approved by the Benahavis Town Hall. Build max of 445 m2 (12.2%) and plot development of 912 m2 (25%). Positioned to perfection, this south/south-west facing gem is ready to build your dream villa, tailored for an idyllic holiday getaway or year-round living. No need to wait for architectural drawings and licensing, you can get started right away! \* VIEWS\* - Straight of Gibraltar - Atlas Mountains - Africa - Beautiful and unobstructed sea view - Mountain view \*\*\* 7% LAND TRANSFER TAX on this plot.\*\* Incredible tax savings! Monte Mayor stands as a secure, gated urbanisation strategically situated just a few minutes' drive from the A-7 motorway, shops and restaurants, offering seamless connectivity. Onsite residents and guests enjoy a café and bakery. The prestigious Marbella Club Golf Resort is reached within 3-minutes by car. This prime location, ensures a harmonious blend of tranquillity and accessibility, making it an ideal canvas for your residential vision. Enjoy all that Marbella and the Costa del Sol has to offer within 15-minutes from the exclusive gates. Malaga airport is a mere 45-minutes away.