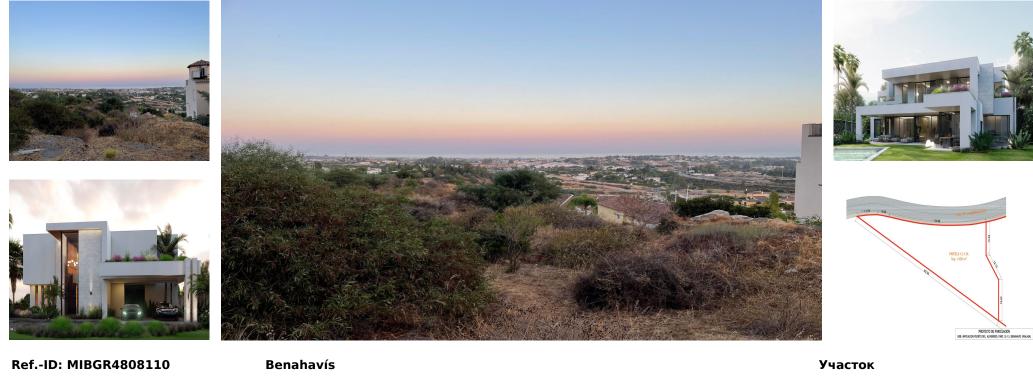

## Продажа - Участок - Benahavís 749.000€

Location: Benahavis, Puerto Del Almendro, gated community - La Resina with sea views and license to build in place Spacious plot located in a privileged position, ideal for those seeking the best of both worlds: peace, tranquility, and panoramic views of the surrounding landscape, along with sea views, yet very close to all amenities. The proximity to San Pedro and Puerto Banús ensures easy and quick access to a wide range of services, shops, restaurants, and entertainment options. The development is distinguished by its high security standards, featuring barriers and surveillance cameras at the entrance, providing a safe and exclusive environment for its residents. Additionally, the area is surrounded by lush green spaces and natural trails, offering a perfect setting to enjoy outdoor activities and nature. This unique enclave combines the serenity of a tranquil retreat with the convenience of being close to everything needed for a comfortable and sophisticated life. Perfect for building your dream home in an environment of unparalleled luxury and security.