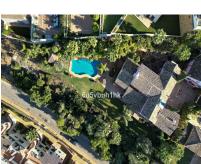

## 512 m2

This is a very rare opportunity to purchase an elevated plot with golf, mountain and sea views located within the peaceful urbanisation of Puerto del Almendro. This contemporary villa project has been designed by renowned Marbella architect Cesar de Leyva and he has created a stunning, easily maintained home which would make an excellent second home or holiday rental. This modern, south and south west facing house is distributed over four floors, with terraces on all levels and a rooftop terrace where you can enjoy breathtaking views of Gibraltar and North Africa. The design includes a lift to all floors and a private pool on the upper terrace. The project can be adapted to suit a buyers requirements and has the preliminary planning application in place. The views are protected ensuring a safe haven investment. Puerto del Almendro sits below the Serranía de Ronda mountain range next to Los Arqueros golf and country club and is surrounded by exclusive residential urbanisations. It is just a 5 minute drive to San Pedro de Alcantara and 10 minutes to Puerto Banus.