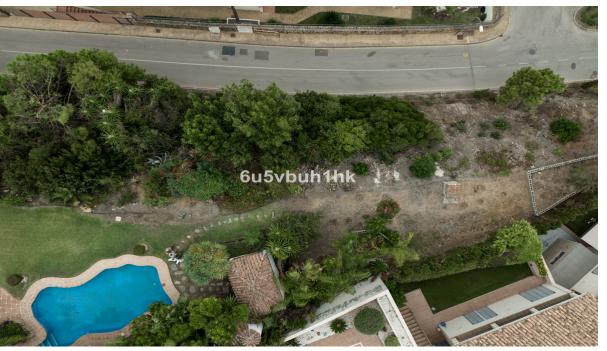

## 512 m2

This is a very rare opportunity to purchase an elevated plot with golf, mountain and sea views located within the peaceful urbanisation of Puerto del Almendro. This contemporary villa project has been designed by renowned Marbella architect Cesar de Leyva and he has created a stunning, easily maintained home which would make an excellent second home or holiday rental. This modern, south and south west facing house is distributed over four floors, with terraces on all levels and a rooftop terrace where you can enjoy breathtaking views of Gibraltar and North Africa. The design includes a lift to all floors and a private pool on the upper terrace. The project can be adapted to suit a buyers requirements and has the preliminary planning application in place. The views are protected ensuring a safe haven investment. Puerto del Almendro sits below the Serranía de Ronda mountain range next to Los Arqueros golf and country club and is surrounded by exclusive residential urbanisations. It is just a 5 minute drive to San Pedro de Alcantara and 10 minutes to Puerto Banus.