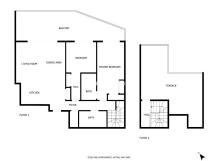

144 m2

Resale of a brand new duplex penthouse with 2 bedrooms and 2 bathrooms in Ipanema with panoramic views facing the Calanova Golf course, mountains and the Mediterranean Sea. With a total constructed area of 144sqm (86sqm, this apartment offers ample space to live and enjoy. The apartment has been built to the highest quality standards and offers an 86sgm interior, decorated in a modern and elegant style, a 26sgm terrace with access from the living room and the 2 bedrooms, as well as a 32sgm terrace on the rooftop. The living room is bright and spacious, with an open plan kitchen and large windows allowing in natural light and offering stunning views of the golf course and sea. The kitchen is fully equipped with state-of-the-art appliances. The apartment also includes 2 parking spaces, which provides comfort and security for the owners. Residents can enjoy luxurious common areas and amenities such as two outdoor pools, an indoor pool, and a spa and fitness center. Ipanema reinterprets the exclusivity of the best Brazilian architecture. Its characteristic design and spectacular gardens elevate the residential concept to its maximum expression. With its large gardens and swimming pool with artificial beach, in Ipanema nature is part of your home. Ipanema is located in Cala de Mijas, one of the most charming towns on the Costa del Sol. Its strategic location allows you to enjoy