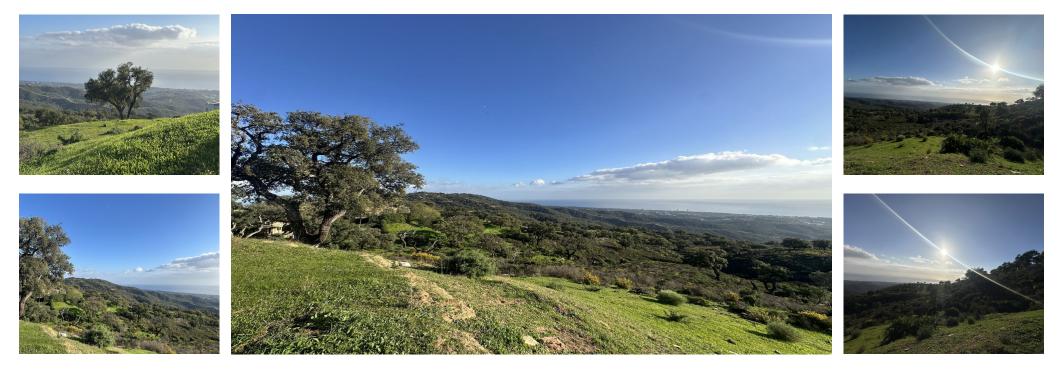

## **34000 m2**

If you are looking for a large piece of land with entirely stunning sea views, then come and visit this plot on top of the hill above Elviria. On the country road leading along the crest of the hills above Elviria, these plots are very unique as they offer south-facing orientation and views to the coast of Marbella East. The most beautiful plot located on the southern facing slope of la Mairena. This land is only buildable according to the LEY DE LA LISTA This means that it can support a private independent family home of 1% of the size of the land. In other words this land can be built with a villa of 340 sqm, plus a basement and plus pool and other recreational areas.

Расположение Загородный **ОРИЕНТАЦИЯ**Юг

ВИД Море Горы Сельская местность Панорамный