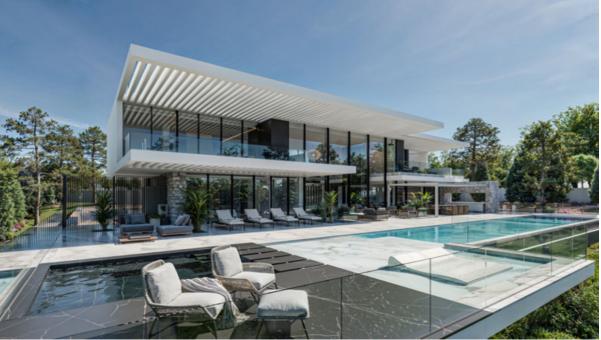

## Продажа - Дом - Benahavís 1.000.000€

Ref.-ID: MIBGR4869913

**Benahavís** 

852 m2

Introducing a stunning off-plan villa project with a license in Monte Mayor, located in the municipality of Benahavís. This contemporary, bespoke villa spans 852m<sup>2</sup> of living space plus 285m<sup>2</sup> of terraces, all set on an impressive 3,250m<sup>2</sup> south-facing plot, offering spectacular open views from every level. Currently designed with four bedrooms and four bathrooms across three floors, the layout can be easily reconfigured to add additional bedrooms or entertainment/recreation areas. The roof also offers the potential for further terracing, providing even more panoramic views of the Mediterranean. The design maximizes natural light throughout the property, featuring high ceilings and top-tier finishes. Monte Mayor is a rapidly growing location, known for its privacy, gated community, and proximity to Marbella Club Golf Resort, just a few kilometers away. The charming village of Benahavís, famous for its beautiful restaurants, is also just a short drive from the property. \*THE PLOT AND PRICE CONTAINS THE BUILDING LICENCE GRANTED BY BENAHAVIS TOWNHALL WITH THE PROJECT APPROVED AND ALL RELEVENT DOCUMENTS ARE HELD DIGITALLY WITH OUR COMPANY AND AVAILABLE UPON REQUEST\*