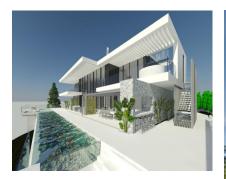

## Продажа - Дом - Benahavís 1.000.000€

Ref.-ID: MIBGR4869913

**Benahavís** 

852 m2

Introducing a stunning off-plan villa project with a license in Monte Mayor, located in the municipality of Benahavís. This contemporary, bespoke villa spans 852m<sup>2</sup> of living space plus 285m<sup>2</sup> of terraces, all set on an impressive 3,250m<sup>2</sup> south-facing plot, offering spectacular open views from every level. Currently designed with four bedrooms and four bathrooms across three floors, the layout can be easily reconfigured to add additional bedrooms or entertainment/recreation areas. The roof also offers the potential for further terracing, providing even more panoramic views of the Mediterranean. The design maximizes natural light throughout the property, featuring high ceilings and top-tier finishes. Monte Mayor is a rapidly growing location, known for its privacy, gated community, and proximity to Marbella Club Golf Resort, just a few kilometers away. The charming village of Benahavís, famous for its beautiful restaurants, is also just a short drive from the property. \*THE PLOT AND PRICE CONTAINS THE BUILDING LICENCE GRANTED BY BENAHAVIS TOWNHALL WITH THE PROJECT APPROVED AND ALL RELEVENT DOCUMENTS ARE HELD DIGITALLY WITH OUR COMPANY AND AVAILABLE UPON REQUEST\*