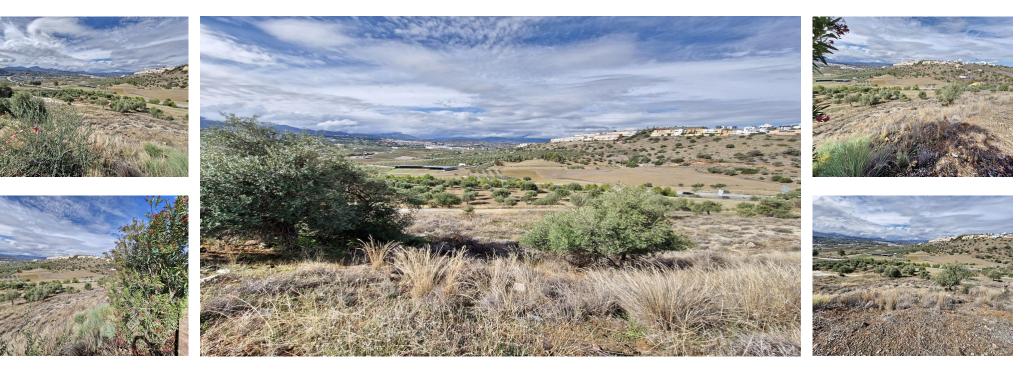

## 🔙 612 m2

West facing residential plot located on the popular urbanisation of Sierra Gorda on the outskirts of Coin. The plot has a gentle slope and very little excavation is required with the opportunity to build 33% of the plot size. There is a neighbouring plot for sale from the same owner if a larger plot is required. On the urbanization there are two supermarkets, a restaurant, a playground and a paddle tennis club. It is also just a 2-minute drive to the La Trocha shopping center with Carrefour supermarket, shops, cinema, gym and spa. Excellent road access to both Marbella and Malaga.