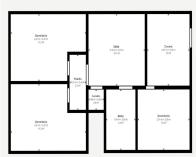

## Продажа - Дом - Coín 225.000€

Ref.-ID: MIBGR4872661

Coín

89 m2

Дом

5292 m2

shopping areas. An ideal opportunity to enjoy country life with all the comforts!

Country House for Sale with AFO and Spacious Grounds in Coin This charming single-story country house, certified with AFO (Assimilated Out of Ordination), offers a practical and cozy design, ideal for those seeking to enjoy tranquility and nature. - Interior Layout Upon entering, you'll find a spacious open-concept living room that integrates an Americanstyle kitchen, creating a functional and airy space. This area features an air conditioning split to keep a cool environment during the summer. The house includes 3 spacious bedrooms, one currently used as a storage room, along with a full bathroom and a small laundry room with a washing machine. - Outdoor Areas Outside, the property offers two covered terraces totaling 74 m<sup>2</sup>. The first terrace, located at the entrance of the house, is fully equipped with a sink, barbecue, and oven, perfect for family gatherings and outdoor meals. The second terrace is at the back of the house, providing an additional space. There is also an extra storage room on the exterior. - Land and Amenities The property, fully fenced and on flat terrain, encompasses a plot of 5,292 m<sup>2</sup>. It features a variety of fruit trees, including olive trees, fig trees, grapevines, and weeping willows, ideal for those who want to enjoy a natural environment. There is also a covered parking area, perfect for protecting your car from high temperatures or heavy rain. The house's water supply comes directly from the town of Coin. - Location and Access The property is easily accessible with a paved road, except for the last 300 meters. It is located just 5 minutes from Coin's