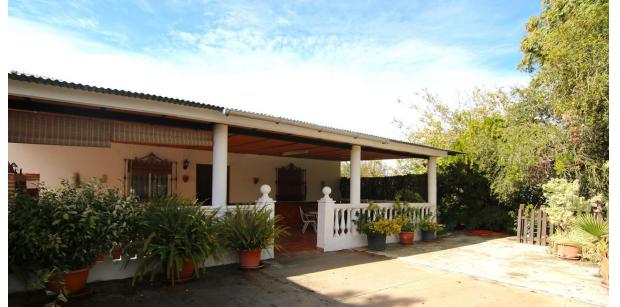

## Продажа - Дом - Coín 225.000€

Ref.-ID: MIBGR4872661

Coín

89 m2

Дом

5292 m2

shopping areas. An ideal opportunity to enjoy country life with all the comforts!

Country House for Sale with AFO and Spacious Grounds in Coin This charming single-story country house, certified with AFO (Assimilated Out of Ordination), offers a practical and cozy design, ideal for those seeking to enjoy tranquility and nature. - Interior Layout Upon entering, you'll find a spacious open-concept living room that integrates an Americanstyle kitchen, creating a functional and airy space. This area features an air conditioning split to keep a cool environment during the summer. The house includes 3 spacious bedrooms, one currently used as a storage room, along with a full bathroom and a small laundry room with a washing machine. - Outdoor Areas Outside, the property offers two covered terraces totaling 74 m<sup>2</sup>. The first terrace, located at the entrance of the house, is fully equipped with a sink, barbecue, and oven, perfect for family gatherings and outdoor meals. The second terrace is at the back of the house, providing an additional space. There is also an extra storage room on the exterior. - Land and Amenities The property, fully fenced and on flat terrain, encompasses a plot of 5,292 m<sup>2</sup>. It features a variety of fruit trees, including olive trees, fig trees, grapevines, and weeping willows, ideal for those who want to enjoy a natural environment. There is also a covered parking area, perfect for protecting your car from high temperatures or heavy rain. The house's water supply comes directly from the town of Coin. - Location and Access The property is easily accessible with a paved road, except for the last 300 meters. It is located just 5 minutes from Coin's