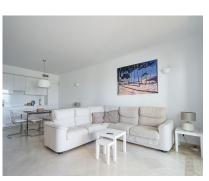

## Краткосрочная Аренда - Апартамент - Marbella 2.100€ / Неделя

Ref.-ID: MIBGR3630041

Marbella

Апартамент

2.5

150 m2

**50 m2** 

Beachfront apartment Palm Beach. This is a 3-bedroom apartment on the ground/floor with a private garden. Located in one of the best blocks, it consists of an entrance area with a guest toilet, three bedrooms and two bathrooms. The apartment has a modern and renovated interior. The living room forms an open space with the kitchen and opens up to a beautiful terrace with a big dining table. The terrace is covered, yet it leads to a beautiful garden equipped with sun lounges. From the garden you can see and hear the sea, moreover it is surrounded by hedges, which makes it very private and peaceful. The apartment is as close as you can get to the beach and the sea. There are no roads, parking lots or other buildings that disturb the view and the sounds of the waves. The beach can be accessed within two minutes through the community garden, which offers you an amazing pool and place to relax. The complex has 24 hour security with electric gates, a concierge and underground parking for two cars. The apartment is only a 6-minute drive away from Marbella where you'll find many traditional Spanish tapas restaurants, Italian restaurants and bars. Within a few more minutes you'll reach the famous Puerto Banús which is known for its luxury shops and many restaurants. Outside the apartment, you'll find the amazing chiringuito (beach bar) "Playa los Monteros" and access the famous "Senda Litoral", a wooden pathway alongside the beach, which can even take you to the center of Marbella and Puerto Banús. The two nearest supermarkets are "Carrefour" and "Aldi", both 5 min away by car, the latest can be reached within a 20-minute walk. The airport is 40 minutes away. It is the perfect apartment for couples, families or groups of friends.