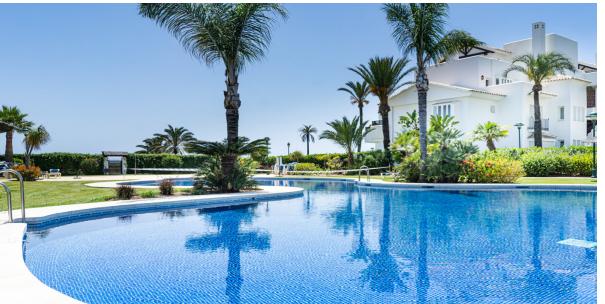

## Краткосрочная Аренда - Апартамент - Marbella 2.100€ / Неделя

Ref.-ID: MIBGR3630041

Marbella

Апартамент

2.5

150 m2

**50 m2** 

Beachfront apartment Palm Beach. This is a 3-bedroom apartment on the ground/floor with a private garden. Located in one of the best blocks, it consists of an entrance area with a guest toilet, three bedrooms and two bathrooms. The apartment has a modern and renovated interior. The living room forms an open space with the kitchen and opens up to a beautiful terrace with a big dining table. The terrace is covered, yet it leads to a beautiful garden equipped with sun lounges. From the garden you can see and hear the sea, moreover it is surrounded by hedges, which makes it very private and peaceful. The apartment is as close as you can get to the beach and the sea. There are no roads, parking lots or other buildings that disturb the view and the sounds of the waves. The beach can be accessed within two minutes through the community garden, which offers you an amazing pool and place to relax. The complex has 24 hour security with electric gates, a concierge and underground parking for two cars. The apartment is only a 6-minute drive away from Marbella where you'll find many traditional Spanish tapas restaurants, Italian restaurants and bars. Within a few more minutes you'll reach the famous Puerto Banús which is known for its luxury shops and many restaurants. Outside the apartment, you'll find the amazing chiringuito (beach bar) "Playa los Monteros" and access the famous "Senda Litoral", a wooden pathway alongside the beach, which can even take you to the center of Marbella and Puerto Banús. The two nearest supermarkets are "Carrefour" and "Aldi", both 5 min away by car, the latest can be reached within a 20-minute walk. The airport is 40 minutes away. It is the perfect apartment for couples, families or groups of friends.