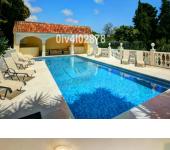

Продажа - Дом - Benalmadena Pueblo 3.000.000€ www.mibgroup.es +34 661 89 71 88 info@mibgroup.es

Benalmadena Pueblo

ИБИ: 718 EUR / год

Мусор: 92 EUR / год

**658 m2** 

Дом

Special opportunity to acquire a very large property with separate outbuildings and very generous grounds, all within close proximity to the charming Pueblo of Benalmádena. Fitted with champagne marble finish and underfloor heating,facilitated by solar panels. On entering the grounds of the villa, one cant help but notice the established gardens and trees along with the charming outdoor areas surrounded by lovely views to country and sea. On entering the main house on ground floor there is a hall, which leads to large lounge-diner (access to terrace), formal independent dining room (access to terrace), cloakroom, independent kitchen (access to large patio/utility area, tv room, 2 bedrooms (one en suite and both with access to terrace). On upper floor, most bedrooms have access to main terrace. Very large main bedroom suite with lounge ,shower/bathroom, walk in wardrobe area, and sauna. Three further bedrooms,all with en suite bathrooms. Outbuilding No1 : 3 bedroom independent house with 2 bathrooms, Outbuilding No2: independent 1 bed unit with bathroom. In addition there is an independent garage with storage room, a large swimming pool of 64m2, with adjacent porche area of 31m2. Further to this there are large grounds upon which there is probably sufficient space for a tennis court. Viewings are highly recommended!