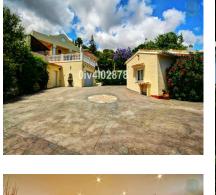

Продажа - Дом - Benalmadena Pueblo 3.000.000€ www.mibgroup.es +34 661 89 71 88 info@mibgroup.es

Benalmadena Pueblo

ИБИ: 718 EUR / год

Мусор: 92 EUR / год

**658 m2** 

Дом

Special opportunity to acquire a very large property with separate outbuildings and very generous grounds, all within close proximity to the charming Pueblo of Benalmádena. Fitted with champagne marble finish and underfloor heating,facilitated by solar panels. On entering the grounds of the villa, one cant help but notice the established gardens and trees along with the charming outdoor areas surrounded by lovely views to country and sea. On entering the main house on ground floor there is a hall, which leads to large lounge-diner (access to terrace), formal independent dining room (access to terrace), cloakroom, independent kitchen (access to large patio/utility area, tv room, 2 bedrooms (one en suite and both with access to terrace). On upper floor, most bedrooms have access to main terrace. Very large main bedroom suite with lounge ,shower/bathroom, walk in wardrobe area, and sauna. Three further bedrooms,all with en suite bathrooms. Outbuilding No1 : 3 bedroom independent house with 2 bathrooms, Outbuilding No2: independent 1 bed unit with bathroom. In addition there is an independent garage with storage room, a large swimming pool of 64m2, with adjacent porche area of 31m2. Further to this there are large grounds upon which there is probably sufficient space for a tennis court. Viewings are highly recommended!