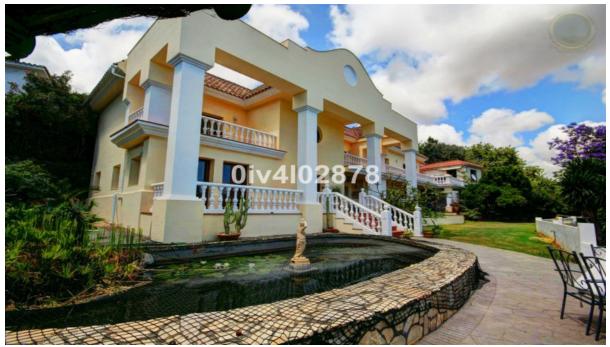

Продажа - Дом - Benalmadena Pueblo 3.000.000€ www.mibgroup.es +34 661 89 71 88 info@mibgroup.es

Benalmadena Pueblo

ИБИ: 718 EUR / год

Мусор: 92 EUR / год

**658 m2** 

Дом

Special opportunity to acquire a very large property with separate outbuildings and very generous grounds, all within close proximity to the charming Pueblo of Benalmádena. Fitted with champagne marble finish and underfloor heating,facilitated by solar panels. On entering the grounds of the villa, one cant help but notice the established gardens and trees along with the charming outdoor areas surrounded by lovely views to country and sea. On entering the main house on ground floor there is a hall, which leads to large lounge-diner (access to terrace), formal independent dining room (access to terrace), cloakroom, independent kitchen (access to large patio/utility area, tv room, 2 bedrooms (one en suite and both with access to terrace). On upper floor, most bedrooms have access to main terrace. Very large main bedroom suite with lounge ,shower/bathroom, walk in wardrobe area, and sauna. Three further bedrooms,all with en suite bathrooms. Outbuilding No1 : 3 bedroom independent house with 2 bathrooms, Outbuilding No2: independent 1 bed unit with bathroom. In addition there is an independent garage with storage room, a large swimming pool of 64m2, with adjacent porche area of 31m2. Further to this there are large grounds upon which there is probably sufficient space for a tennis court. Viewings are highly recommended!