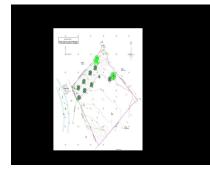

Продажа - Участок - Benahavís 1.200.000€ www.mibgroup.es +34 661 89 71 88 info@mibgroup.es

Участок

Ref.-ID: MIBGR3805150

1000 m2

Benahavís

BEST PRICED LAND IN THE MARKET - 222 [J/Sqm - Plot in Puerto del Almendro, Benahavis - Marbella Flat plot of 5.186 sqm. - Situated in an ideal position for people who want peace and tranquility - Panoramic views over the surrounding landscape - Partial sea view as well - The commercial centre of Monte Halcones is just around the corner and offers basic amenities such as supermarket, pharmacy, restaurants etc. - Further ameneties is found in San Pedro and Puerto Banus, only 10 min. away. The urbanization has barriers and camera at the entrance as well as a tennis court available to residents. For construction of villa - Edif. 20 pct. min. plot 3.000 sqm. - Very tranquil and idyllic location - open views and very private - Sea views from second floor. Approved project available - see renders. We have the neighboring plot of 4.300 sqm. for sale as well, hence total of more than 9.300 sqm. is available. Arguably one of the best opportunities for a plot of land for the construction of a villa - and more so as it is in a gated community in Benahavis - Doesn't get much better.