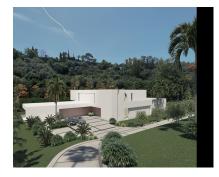

Продажа - Участок - Benahavís 1.200.000€ www.mibgroup.es +34 661 89 71 88 info@mibgroup.es

Участок

Ref.-ID: MIBGR3805150

1000 m2

Benahavís

BEST PRICED LAND IN THE MARKET - 222 [J/Sqm - Plot in Puerto del Almendro, Benahavis - Marbella Flat plot of 5.186 sqm. - Situated in an ideal position for people who want peace and tranquility - Panoramic views over the surrounding landscape - Partial sea view as well - The commercial centre of Monte Halcones is just around the corner and offers basic amenities such as supermarket, pharmacy, restaurants etc. - Further ameneties is found in San Pedro and Puerto Banus, only 10 min. away. The urbanization has barriers and camera at the entrance as well as a tennis court available to residents. For construction of villa - Edif. 20 pct. min. plot 3.000 sqm. - Very tranquil and idyllic location - open views and very private - Sea views from second floor. Approved project available - see renders. We have the neighboring plot of 4.300 sqm. for sale as well, hence total of more than 9.300 sqm. is available. Arguably one of the best opportunities for a plot of land for the construction of a villa - and more so as it is in a gated community in Benahavis - Doesn't get much better.