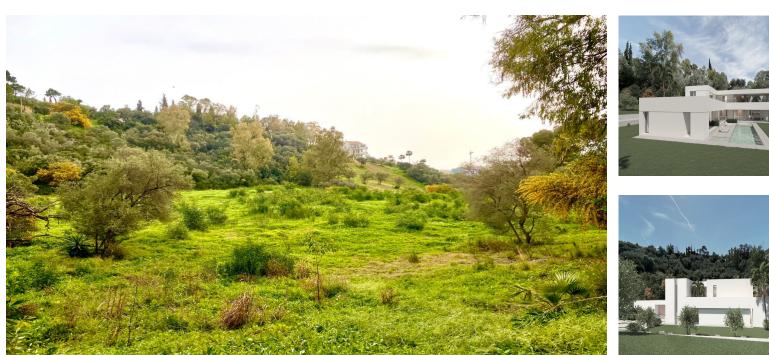

Продажа - Участок - Benahavís 1.200.000€ www.mibgroup.es +34 661 89 71 88 info@mibgroup.es

Участок

Ref.-ID: MIBGR3805150

1000 m2

Benahavís

BEST PRICED LAND IN THE MARKET - 222 [J/Sqm - Plot in Puerto del Almendro, Benahavis - Marbella Flat plot of 5.186 sqm. - Situated in an ideal position for people who want peace and tranquility - Panoramic views over the surrounding landscape - Partial sea view as well - The commercial centre of Monte Halcones is just around the corner and offers basic amenities such as supermarket, pharmacy, restaurants etc. - Further ameneties is found in San Pedro and Puerto Banus, only 10 min. away. The urbanization has barriers and camera at the entrance as well as a tennis court available to residents. For construction of villa - Edif. 20 pct. min. plot 3.000 sqm. - Very tranquil and idyllic location - open views and very private - Sea views from second floor. Approved project available - see renders. We have the neighboring plot of 4.300 sqm. for sale as well, hence total of more than 9.300 sqm. is available. Arguably one of the best opportunities for a plot of land for the construction of a villa - and more so as it is in a gated community in Benahavis - Doesn't get much better.