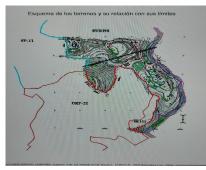

## Продажа - Участок - Benalmadena Costa 6.000.000€

www.mibgroup.es +34 661 89 71 88 info@mibgroup.es

Benalmadena Costa Участок

15591 m2

Ref.-ID: MIBGR3823444

15591 m2

The orientation is, fundamentally, north, south and east and in any of these winds you can enjoy extraordinary views that go from the southern slope of the town to the sea. Given the orientation of the land, exposure to the sun is total over the entire area. In total, there is 15,591M2 of land on which a maximum of 195 homes can be built. Of these 15.591M2 are available to build 10,913M2 on which a total of 136 homes and/or a "Pueblo Mediterráneo" can be build (depending on what the developer prefers). The remaining 4,677 M2 are designated for building "VPO" homes (up to 59 units maximum). Please note that we have a list of buyers (!) who are eager to purchase the VPO homes.