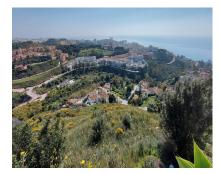

## Продажа - Участок - Benalmadena Costa 6.000.000€

www.mibgroup.es +34 661 89 71 88 info@mibgroup.es

Benalmadena Costa Участок

15591 m2

Ref.-ID: MIBGR3823444

15591 m2

The orientation is, fundamentally, north, south and east and in any of these winds you can enjoy extraordinary views that go from the southern slope of the town to the sea. Given the orientation of the land, exposure to the sun is total over the entire area. In total, there is 15,591M2 of land on which a maximum of 195 homes can be built. Of these 15.591M2 are available to build 10,913M2 on which a total of 136 homes and/or a "Pueblo Mediterráneo" can be build (depending on what the developer prefers). The remaining 4,677 M2 are designated for building "VPO" homes (up to 59 units maximum). Please note that we have a list of buyers (!) who are eager to purchase the VPO homes.