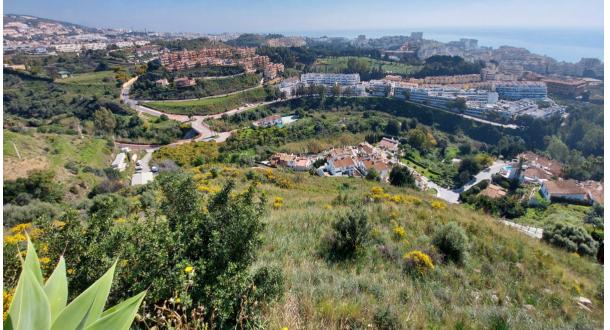

## Продажа - Участок - Benalmadena Costa 6.000.000€

www.mibgroup.es +34 661 89 71 88 info@mibgroup.es

Benalmadena Costa Участок

15591 m2

Ref.-ID: MIBGR3823444

15591 m2

The orientation is, fundamentally, north, south and east and in any of these winds you can enjoy extraordinary views that go from the southern slope of the town to the sea. Given the orientation of the land, exposure to the sun is total over the entire area. In total, there is 15,591M2 of land on which a maximum of 195 homes can be built. Of these 15.591M2 are available to build 10,913M2 on which a total of 136 homes and/or a "Pueblo Mediterráneo" can be build (depending on what the developer prefers). The remaining 4,677 M2 are designated for building "VPO" homes (up to 59 units maximum). Please note that we have a list of buyers (!) who are eager to purchase the VPO homes.