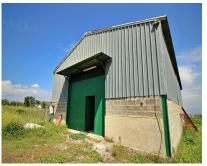

## Продажа - Коммерческая - Coín 400.000€

www.mibgroup.es +34 661 89 71 88 info@mibgroup.es

Ref.-ID: MIBGR3840301 Coín Коммерческая

200 m2

12000 m2

200 m2 industrial warehouse on a 12,000 m2 plot and a 400 m2 urban plot in a highly sought-after urbanization in Coin, just 1 min by car from the main road. It is in a very good area near the school and surrounded by a green area with views of the town, it is suitable for setting up any type of business, apart from it, an urbanization is planned to be built in front of it, so it is a very good investment. Distribution: It has an area of 200 m2 (20x10x8) and is located on a 12000 m2 semi-fenced plot. The warehouse has 2 entrances, one front and one rear, both manual. You have the possibility of making a mezzanine because it has the appropriate height. The warehouse has two rooms at the rear that can be transformed into offices. The urban plot on which the house of your dreams can be built is located in front of the warehouse. If you want to invest, this is your moment, it is a warehouse with a plot that has a lot of potential.