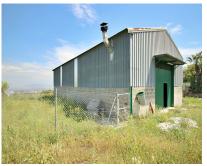

## Продажа - Коммерческая - Coín 400.000€

www.mibgroup.es +34 661 89 71 88 info@mibgroup.es

Ref.-ID: MIBGR3840301 Coín Коммерческая

200 m2

12000 m2

200 m2 industrial warehouse on a 12,000 m2 plot and a 400 m2 urban plot in a highly sought-after urbanization in Coin, just 1 min by car from the main road. It is in a very good area near the school and surrounded by a green area with views of the town, it is suitable for setting up any type of business, apart from it, an urbanization is planned to be built in front of it, so it is a very good investment. Distribution: It has an area of 200 m2 (20x10x8) and is located on a 12000 m2 semi-fenced plot. The warehouse has 2 entrances, one front and one rear, both manual. You have the possibility of making a mezzanine because it has the appropriate height. The warehouse has two rooms at the rear that can be transformed into offices. The urban plot on which the house of your dreams can be built is located in front of the warehouse. If you want to invest, this is your moment, it is a warehouse with a plot that has a lot of potential.