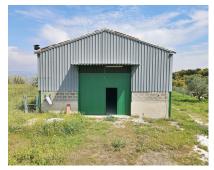

## Продажа - Коммерческая - Coín 400.000€

www.mibgroup.es +34 661 89 71 88 info@mibgroup.es

Ref.-ID: MIBGR3840301 Coín Коммерческая

200 m2

12000 m2

200 m2 industrial warehouse on a 12,000 m2 plot and a 400 m2 urban plot in a highly sought-after urbanization in Coin, just 1 min by car from the main road. It is in a very good area near the school and surrounded by a green area with views of the town, it is suitable for setting up any type of business, apart from it, an urbanization is planned to be built in front of it, so it is a very good investment. Distribution: It has an area of 200 m2 (20x10x8) and is located on a 12000 m2 semi-fenced plot. The warehouse has 2 entrances, one front and one rear, both manual. You have the possibility of making a mezzanine because it has the appropriate height. The warehouse has two rooms at the rear that can be transformed into offices. The urban plot on which the house of your dreams can be built is located in front of the warehouse. If you want to invest, this is your moment, it is a warehouse with a plot that has a lot of potential.