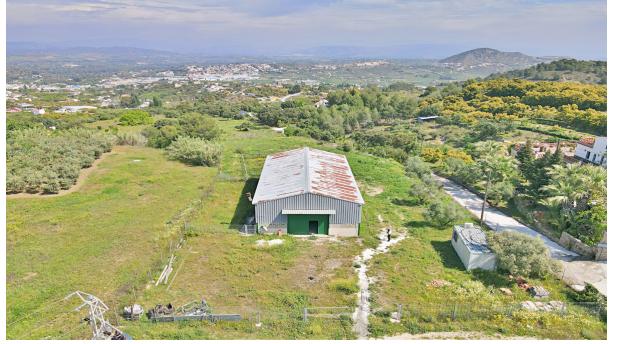

## Продажа - Коммерческая - Coín 400.000€

www.mibgroup.es +34 661 89 71 88 info@mibgroup.es

Ref.-ID: MIBGR3840301 Coín Коммерческая

200 m2

12000 m2

200 m2 industrial warehouse on a 12,000 m2 plot and a 400 m2 urban plot in a highly sought-after urbanization in Coin, just 1 min by car from the main road. It is in a very good area near the school and surrounded by a green area with views of the town, it is suitable for setting up any type of business, apart from it, an urbanization is planned to be built in front of it, so it is a very good investment. Distribution: It has an area of 200 m2 (20x10x8) and is located on a 12000 m2 semi-fenced plot. The warehouse has 2 entrances, one front and one rear, both manual. You have the possibility of making a mezzanine because it has the appropriate height. The warehouse has two rooms at the rear that can be transformed into offices. The urban plot on which the house of your dreams can be built is located in front of the warehouse. If you want to invest, this is your moment, it is a warehouse with a plot that has a lot of potential.