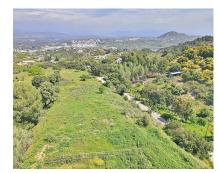

## Продажа - Коммерческая - Coín 400.000€

www.mibgroup.es +34 661 89 71 88 info@mibgroup.es

Ref.-ID: MIBGR3840301 Coín Коммерческая

200 m2

12000 m2

200 m2 industrial warehouse on a 12,000 m2 plot and a 400 m2 urban plot in a highly sought-after urbanization in Coin, just 1 min by car from the main road. It is in a very good area near the school and surrounded by a green area with views of the town, it is suitable for setting up any type of business, apart from it, an urbanization is planned to be built in front of it, so it is a very good investment. Distribution: It has an area of 200 m2 (20x10x8) and is located on a 12000 m2 semi-fenced plot. The warehouse has 2 entrances, one front and one rear, both manual. You have the possibility of making a mezzanine because it has the appropriate height. The warehouse has two rooms at the rear that can be transformed into offices. The urban plot on which the house of your dreams can be built is located in front of the warehouse. If you want to invest, this is your moment, it is a warehouse with a plot that has a lot of potential.