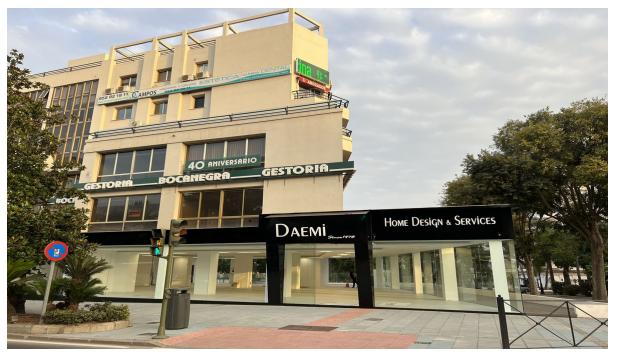

ONE OF A KIND COMMERCIAL PROPERTY INVESTOR OPPORTUNITY IN MARBELLA CITY CENTER LOCATION! This property is one of a kind, strategically located on Avenida Ricardo Soriano 65 right at the entrance of the Marbella city center in the Piruli roundabout. This property is visible to the tens of thousands of cars and people that pass by every day. Anyone and everyone who comes through Marbella will pass by this shop. SIZE! This property is one of a kind, it is one of the very few shops all throughout Marbella that not only has an amazingly large interior space of 950 m2 spread across two floors, but it also has 400 m2 of exterior terrace space with private usage. You will not find many, if any, properties in Marbella that have such large dimensions such as this one. REFURBISHED! This property has been refurbished with the highest level of quality and attention to detail possible. The refurbish of this shop has been meticulously done to take advantage of every valuable square meter possible. Tubes have been relocated to take advantage of the highest possible ceiling heights. The top floor has a maximum ceiling height of 3 meters, while the bottom floor has a maximum ceiling height of 3,6 meters. Heights like these are extremely rare to be found in other commercial properties throughout Marbella. CONSTRUCTION! 1. All the tubes have been insulated for noise reduction. Brand new electrical wiring and lights have been installed, 2, 12 brand new Daikin fan coils have been installed to provide maximum temperature comfort. These fan coils are energy efficient by using a water boiler and chiller system to adjust the interior temperatures. 3. An elevator lift with a capacity of 2000kgs has been installed brand new. 4. 3 brand new bathrooms, completely tiled with porcelain 5. Brand new iron stair structure with the treads covered in quartz and led lights illuminating each step 6. The glass façade wraps around the property on 3 sides, with the main side facing Avenida Ricardo Soriano. The glass is 2 cm thick safety glass. Providing maximum security and protection of the shop. This glass had to be specially ordered due to its height of 3 meters and 2 cm thickness, 7. The exterior terrace has been built with a system of decking that each piece can be individually removed for easy access to the underneath part. 8. The terrace has been waterproofed with two lawyers of asphalt fabric, providing maximum waterproofing protections for decades to come. 9. The exterior terrace has been closed off around the perimeter with thick 2 cm glass 10. The downstairs floor has a brand-new Daikin air-exchanger machine that can provide fresh air to the downstairs floor, while maintaining the ambiental temperature. You will not find any other property like this, location, guality of build, and massive dimensions.