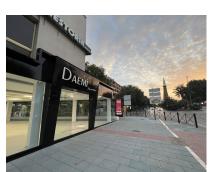

ONE OF A KIND COMMERCIAL PROPERTY INVESTOR OPPORTUNITY IN MARBELLA CITY CENTER LOCATION! This property is one of a kind, strategically located on Avenida Ricardo Soriano 65 right at the entrance of the Marbella city center in the Piruli roundabout. This property is visible to the tens of thousands of cars and people that pass by every day. Anyone and everyone who comes through Marbella will pass by this shop. SIZE! This property is one of a kind, it is one of the very few shops all throughout Marbella that not only has an amazingly large interior space of 950 m2 spread across two floors, but it also has 400 m2 of exterior terrace space with private usage. You will not find many, if any, properties in Marbella that have such large dimensions such as this one. REFURBISHED! This property has been refurbished with the highest level of quality and attention to detail possible. The refurbish of this shop has been meticulously done to take advantage of every valuable square meter possible. Tubes have been relocated to take advantage of the highest possible ceiling heights. The top floor has a maximum ceiling height of 3 meters, while the bottom floor has a maximum ceiling height of 3,6 meters. Heights like these are extremely rare to be found in other commercial properties throughout Marbella. CONSTRUCTION! 1. All the tubes have been insulated for noise reduction. Brand new electrical wiring and lights have been installed, 2, 12 brand new Daikin fan coils have been installed to provide maximum temperature comfort. These fan coils are energy efficient by using a water boiler and chiller system to adjust the interior temperatures. 3. An elevator lift with a capacity of 2000kgs has been installed brand new. 4. 3 brand new bathrooms, completely tiled with porcelain 5. Brand new iron stair structure with the treads covered in quartz and led lights illuminating each step 6. The glass façade wraps around the property on 3 sides, with the main side facing Avenida Ricardo Soriano. The glass is 2 cm thick safety glass. Providing maximum security and protection of the shop. This glass had to be specially ordered due to its height of 3 meters and 2 cm thickness, 7. The exterior terrace has been built with a system of decking that each piece can be individually removed for easy access to the underneath part. 8. The terrace has been waterproofed with two lawyers of asphalt fabric, providing maximum waterproofing protections for decades to come. 9. The exterior terrace has been closed off around the perimeter with thick 2 cm glass 10. The downstairs floor has a brand-new Daikin air-exchanger machine that can provide fresh air to the downstairs floor, while maintaining the ambiental temperature. You will not find any other property like this, location, guality of build, and massive dimensions.