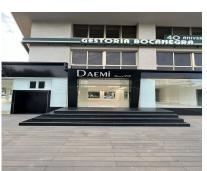

ONE OF A KIND COMMERCIAL PROPERTY INVESTOR OPPORTUNITY IN MARBELLA CITY CENTER LOCATION! This property is one of a kind, strategically located on Avenida Ricardo Soriano 65 right at the entrance of the Marbella city center in the Piruli roundabout. This property is visible to the tens of thousands of cars and people that pass by every day. Anyone and everyone who comes through Marbella will pass by this shop. SIZE! This property is one of a kind, it is one of the very few shops all throughout Marbella that not only has an amazingly large interior space of 950 m2 spread across two floors, but it also has 400 m2 of exterior terrace space with private usage. You will not find many, if any, properties in Marbella that have such large dimensions such as this one. REFURBISHED! This property has been refurbished with the highest level of quality and attention to detail possible. The refurbish of this shop has been meticulously done to take advantage of every valuable square meter possible. Tubes have been relocated to take advantage of the highest possible ceiling heights. The top floor has a maximum ceiling height of 3 meters, while the bottom floor has a maximum ceiling height of 3,6 meters. Heights like these are extremely rare to be found in other commercial properties throughout Marbella. CONSTRUCTION! 1. All the tubes have been insulated for noise reduction. Brand new electrical wiring and lights have been installed, 2, 12 brand new Daikin fan coils have been installed to provide maximum temperature comfort. These fan coils are energy efficient by using a water boiler and chiller system to adjust the interior temperatures. 3. An elevator lift with a capacity of 2000kgs has been installed brand new. 4. 3 brand new bathrooms, completely tiled with porcelain 5. Brand new iron stair structure with the treads covered in quartz and led lights illuminating each step 6. The glass façade wraps around the property on 3 sides, with the main side facing Avenida Ricardo Soriano. The glass is 2 cm thick safety glass. Providing maximum security and protection of the shop. This glass had to be specially ordered due to its height of 3 meters and 2 cm thickness, 7. The exterior terrace has been built with a system of decking that each piece can be individually removed for easy access to the underneath part. 8. The terrace has been waterproofed with two lawyers of asphalt fabric, providing maximum waterproofing protections for decades to come. 9. The exterior terrace has been closed off around the perimeter with thick 2 cm glass 10. The downstairs floor has a brand-new Daikin air-exchanger machine that can provide fresh air to the downstairs floor, while maintaining the ambiental temperature. You will not find any other property like this, location, guality of build, and massive dimensions.