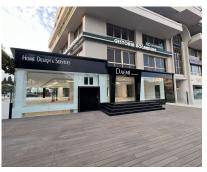

ONE OF A KIND COMMERCIAL PROPERTY INVESTOR OPPORTUNITY IN MARBELLA CITY CENTER LOCATION! This property is one of a kind, strategically located on Avenida Ricardo Soriano 65 right at the entrance of the Marbella city center in the Piruli roundabout. This property is visible to the tens of thousands of cars and people that pass by every day. Anyone and everyone who comes through Marbella will pass by this shop. SIZE! This property is one of a kind, it is one of the very few shops all throughout Marbella that not only has an amazingly large interior space of 950 m2 spread across two floors, but it also has 400 m2 of exterior terrace space with private usage. You will not find many, if any, properties in Marbella that have such large dimensions such as this one. REFURBISHED! This property has been refurbished with the highest level of quality and attention to detail possible. The refurbish of this shop has been meticulously done to take advantage of every valuable square meter possible. Tubes have been relocated to take advantage of the highest possible ceiling heights. The top floor has a maximum ceiling height of 3 meters, while the bottom floor has a maximum ceiling height of 3,6 meters. Heights like these are extremely rare to be found in other commercial properties throughout Marbella. CONSTRUCTION! 1. All the tubes have been insulated for noise reduction. Brand new electrical wiring and lights have been installed, 2, 12 brand new Daikin fan coils have been installed to provide maximum temperature comfort. These fan coils are energy efficient by using a water boiler and chiller system to adjust the interior temperatures. 3. An elevator lift with a capacity of 2000kgs has been installed brand new. 4. 3 brand new bathrooms, completely tiled with porcelain 5. Brand new iron stair structure with the treads covered in quartz and led lights illuminating each step 6. The glass façade wraps around the property on 3 sides, with the main side facing Avenida Ricardo Soriano. The glass is 2 cm thick safety glass. Providing maximum security and protection of the shop. This glass had to be specially ordered due to its height of 3 meters and 2 cm thickness, 7. The exterior terrace has been built with a system of decking that each piece can be individually removed for easy access to the underneath part. 8. The terrace has been waterproofed with two lawyers of asphalt fabric, providing maximum waterproofing protections for decades to come. 9. The exterior terrace has been closed off around the perimeter with thick 2 cm glass 10. The downstairs floor has a brand-new Daikin air-exchanger machine that can provide fresh air to the downstairs floor, while maintaining the ambiental temperature. You will not find any other property like this, location, guality of build, and massive dimensions.