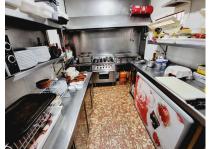

Продажа - Коммерческая - El Faro 335.000€ www.mibgroup.es +34 661 89 71 88 info@mibgroup.es

Ref.-ID: MIBGR4152283

El Faro

Коммунальные: 3,252 EUR / год

ИБИ: 535 EUR / год

Коммерческая

FANTASTIC BUSINESS/INVESTMENT OPPORTUNITY! WE ARE PRIVILEDGED TO OFFER FOR SALE THE BAR AND RESTAURANT KNOWN AS THE FROG IN LAS FAROLAS. THE BUSINESS IS CURRENTLY OPERATIONAL AND PROFITABLE WITH IMMENSE OPPORTUNITIES TO EXPAND AND GROW THE BUSINESS FURTHER. WITHIN A 300m CATCHMENT AREA THERE ARE CURRENTLY IN EXCESS OF OVER 500 NEW HOMES ALREADY IN CONSTRUCTION WITH ADDITIONAL PROJECTS IN THE IMMEDIATE VICINITY TO FOLLOW SOON. IT IS ALREADY IN AN EXCELLENT LOCATION IN A POPULAR RESIDENTIAL AREA WITH GOOD ACCESS AND COMMUNICATION LINKS AS IT IS SITUATED LESS THAN 200m FROM THE MAIN A7. THE BUSINESS ITSELF HAS LITTLE COMPETITION IN THE AREA AND IS AN ESSENTIAL ELEMENT OF THE LOCAL COMMUNITY YET STILL WITH THE ABILITY TO CAPITALISE FURTHER ON TURNOVER THROUGH INCREASED OPENING HOURS OR DIVERSIFYING THE BUSINESS OFFERING,PERHAPS WITH A MINI-MARKET OR SIMILAR. THE PREMISES BRIEFLY COMPRISE OF 3 COMMERCIAL UNITS, TWO OF WHICH FORM THE BAR AND RESTAURANT. THESE ARE DISTRIBUTED AS A COMMERCIAL KITCHEN, CUSTOMER TOILETS (DISABILITY COMPLIANT), FULL BAR AREA, INTERIOR SEATING, COVERED TERRACE AND A LARGE SUNNY EXTERIOR TERRACE. THE THIRD UNIT IS CURRENTLY USED AS A VERY LARGE STORAGE AREA, HOWEVER, THIS WAS UTILISED SOME YEARS BACK BY A PREVIOUS OWNER AS A MINI-MARKET AND REPRESENTS A SUBSTANTIAL AREA FOR BUSINESS EXPANSION EITHER THROUGH DIVERSIFCATION OR TO PROVIDE MORE COVERS FOR THE BAR/RESTAURANT. IT IS RARE FOR SUCH BUSINESS OPPORTUNITIES TO COME TO MARKET AND THIS IS A RELUCTANT SALE BY THE CURRENT OWNERS. THIS IS WITHOUT DOUBT A SUPERB OPPORTUNITY TO ACQUIRE A FREEHOLD GOING CONCERN WITH SIGNIFICANT IMMEDIATE GROWTH POTENTIAL ASWELL AS HAVING A DEFINITE INCREASE TO CONSUMER NUMBERS IN THE IMMEDIATE VICINITY OVER THE NEXT 12 MONTHS AND BEYOND.