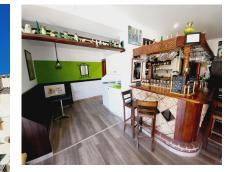

Продажа - Коммерческая - El Faro 335.000€ www.mibgroup.es +34 661 89 71 88 info@mibgroup.es

Ref.-ID: MIBGR4152283

El Faro

Коммунальные: 3,252 EUR / год

ИБИ: 535 EUR / год

Коммерческая

FANTASTIC BUSINESS/INVESTMENT OPPORTUNITY! WE ARE PRIVILEDGED TO OFFER FOR SALE THE BAR AND RESTAURANT KNOWN AS THE FROG IN LAS FAROLAS. THE BUSINESS IS CURRENTLY OPERATIONAL AND PROFITABLE WITH IMMENSE OPPORTUNITIES TO EXPAND AND GROW THE BUSINESS FURTHER. WITHIN A 300m CATCHMENT AREA THERE ARE CURRENTLY IN EXCESS OF OVER 500 NEW HOMES ALREADY IN CONSTRUCTION WITH ADDITIONAL PROJECTS IN THE IMMEDIATE VICINITY TO FOLLOW SOON. IT IS ALREADY IN AN EXCELLENT LOCATION IN A POPULAR RESIDENTIAL AREA WITH GOOD ACCESS AND COMMUNICATION LINKS AS IT IS SITUATED LESS THAN 200m FROM THE MAIN A7. THE BUSINESS ITSELF HAS LITTLE COMPETITION IN THE AREA AND IS AN ESSENTIAL ELEMENT OF THE LOCAL COMMUNITY YET STILL WITH THE ABILITY TO CAPITALISE FURTHER ON TURNOVER THROUGH INCREASED OPENING HOURS OR DIVERSIFYING THE BUSINESS OFFERING,PERHAPS WITH A MINI-MARKET OR SIMILAR. THE PREMISES BRIEFLY COMPRISE OF 3 COMMERCIAL UNITS, TWO OF WHICH FORM THE BAR AND RESTAURANT. THESE ARE DISTRIBUTED AS A COMMERCIAL KITCHEN, CUSTOMER TOILETS (DISABILITY COMPLIANT), FULL BAR AREA, INTERIOR SEATING, COVERED TERRACE AND A LARGE SUNNY EXTERIOR TERRACE. THE THIRD UNIT IS CURRENTLY USED AS A VERY LARGE STORAGE AREA, HOWEVER, THIS WAS UTILISED SOME YEARS BACK BY A PREVIOUS OWNER AS A MINI-MARKET AND REPRESENTS A SUBSTANTIAL AREA FOR BUSINESS EXPANSION EITHER THROUGH DIVERSIFCATION OR TO PROVIDE MORE COVERS FOR THE BAR/RESTAURANT. IT IS RARE FOR SUCH BUSINESS OPPORTUNITIES TO COME TO MARKET AND THIS IS A RELUCTANT SALE BY THE CURRENT OWNERS. THIS IS WITHOUT DOUBT A SUPERB OPPORTUNITY TO ACQUIRE A FREEHOLD GOING CONCERN WITH SIGNIFICANT IMMEDIATE GROWTH POTENTIAL ASWELL AS HAVING A DEFINITE INCREASE TO CONSUMER NUMBERS IN THE IMMEDIATE VICINITY OVER THE NEXT 12 MONTHS AND BEYOND.