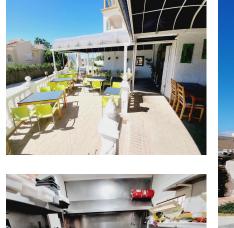

Продажа - Коммерческая - El Faro 335.000€ www.mibgroup.es +34 661 89 71 88 info@mibgroup.es

Ref.-ID: MIBGR4152283

El Faro

Коммунальные: 3,252 EUR / год

ИБИ: 535 EUR / год

Коммерческая

FANTASTIC BUSINESS/INVESTMENT OPPORTUNITY! WE ARE PRIVILEDGED TO OFFER FOR SALE THE BAR AND RESTAURANT KNOWN AS THE FROG IN LAS FAROLAS. THE BUSINESS IS CURRENTLY OPERATIONAL AND PROFITABLE WITH IMMENSE OPPORTUNITIES TO EXPAND AND GROW THE BUSINESS FURTHER. WITHIN A 300m CATCHMENT AREA THERE ARE CURRENTLY IN EXCESS OF OVER 500 NEW HOMES ALREADY IN CONSTRUCTION WITH ADDITIONAL PROJECTS IN THE IMMEDIATE VICINITY TO FOLLOW SOON. IT IS ALREADY IN AN EXCELLENT LOCATION IN A POPULAR RESIDENTIAL AREA WITH GOOD ACCESS AND COMMUNICATION LINKS AS IT IS SITUATED LESS THAN 200m FROM THE MAIN A7. THE BUSINESS ITSELF HAS LITTLE COMPETITION IN THE AREA AND IS AN ESSENTIAL ELEMENT OF THE LOCAL COMMUNITY YET STILL WITH THE ABILITY TO CAPITALISE FURTHER ON TURNOVER THROUGH INCREASED OPENING HOURS OR DIVERSIFYING THE BUSINESS OFFERING,PERHAPS WITH A MINI-MARKET OR SIMILAR. THE PREMISES BRIEFLY COMPRISE OF 3 COMMERCIAL UNITS, TWO OF WHICH FORM THE BAR AND RESTAURANT. THESE ARE DISTRIBUTED AS A COMMERCIAL KITCHEN, CUSTOMER TOILETS (DISABILITY COMPLIANT), FULL BAR AREA, INTERIOR SEATING, COVERED TERRACE AND A LARGE SUNNY EXTERIOR TERRACE. THE THIRD UNIT IS CURRENTLY USED AS A VERY LARGE STORAGE AREA, HOWEVER, THIS WAS UTILISED SOME YEARS BACK BY A PREVIOUS OWNER AS A MINI-MARKET AND REPRESENTS A SUBSTANTIAL AREA FOR BUSINESS EXPANSION EITHER THROUGH DIVERSIFCATION OR TO PROVIDE MORE COVERS FOR THE BAR/RESTAURANT. IT IS RARE FOR SUCH BUSINESS OPPORTUNITIES TO COME TO MARKET AND THIS IS A RELUCTANT SALE BY THE CURRENT OWNERS. THIS IS WITHOUT DOUBT A SUPERB OPPORTUNITY TO ACQUIRE A FREEHOLD GOING CONCERN WITH SIGNIFICANT IMMEDIATE GROWTH POTENTIAL ASWELL AS HAVING A DEFINITE INCREASE TO CONSUMER NUMBERS IN THE IMMEDIATE VICINITY OVER THE NEXT 12 MONTHS AND BEYOND.