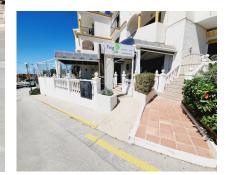

Продажа - Коммерческая - El Faro 335.000€ www.mibgroup.es +34 661 89 71 88 info@mibgroup.es

Ref.-ID: MIBGR4152283

El Faro

Коммунальные: 3,252 EUR / год

ИБИ: 535 EUR / год

Коммерческая

FANTASTIC BUSINESS/INVESTMENT OPPORTUNITY! WE ARE PRIVILEDGED TO OFFER FOR SALE THE BAR AND RESTAURANT KNOWN AS THE FROG IN LAS FAROLAS. THE BUSINESS IS CURRENTLY OPERATIONAL AND PROFITABLE WITH IMMENSE OPPORTUNITIES TO EXPAND AND GROW THE BUSINESS FURTHER. WITHIN A 300m CATCHMENT AREA THERE ARE CURRENTLY IN EXCESS OF OVER 500 NEW HOMES ALREADY IN CONSTRUCTION WITH ADDITIONAL PROJECTS IN THE IMMEDIATE VICINITY TO FOLLOW SOON. IT IS ALREADY IN AN EXCELLENT LOCATION IN A POPULAR RESIDENTIAL AREA WITH GOOD ACCESS AND COMMUNICATION LINKS AS IT IS SITUATED LESS THAN 200m FROM THE MAIN A7. THE BUSINESS ITSELF HAS LITTLE COMPETITION IN THE AREA AND IS AN ESSENTIAL ELEMENT OF THE LOCAL COMMUNITY YET STILL WITH THE ABILITY TO CAPITALISE FURTHER ON TURNOVER THROUGH INCREASED OPENING HOURS OR DIVERSIFYING THE BUSINESS OFFERING,PERHAPS WITH A MINI-MARKET OR SIMILAR. THE PREMISES BRIEFLY COMPRISE OF 3 COMMERCIAL UNITS, TWO OF WHICH FORM THE BAR AND RESTAURANT. THESE ARE DISTRIBUTED AS A COMMERCIAL KITCHEN, CUSTOMER TOILETS (DISABILITY COMPLIANT), FULL BAR AREA, INTERIOR SEATING, COVERED TERRACE AND A LARGE SUNNY EXTERIOR TERRACE. THE THIRD UNIT IS CURRENTLY USED AS A VERY LARGE STORAGE AREA, HOWEVER, THIS WAS UTILISED SOME YEARS BACK BY A PREVIOUS OWNER AS A MINI-MARKET AND REPRESENTS A SUBSTANTIAL AREA FOR BUSINESS EXPANSION EITHER THROUGH DIVERSIFCATION OR TO PROVIDE MORE COVERS FOR THE BAR/RESTAURANT. IT IS RARE FOR SUCH BUSINESS OPPORTUNITIES TO COME TO MARKET AND THIS IS A RELUCTANT SALE BY THE CURRENT OWNERS. THIS IS WITHOUT DOUBT A SUPERB OPPORTUNITY TO ACQUIRE A FREEHOLD GOING CONCERN WITH SIGNIFICANT IMMEDIATE GROWTH POTENTIAL ASWELL AS HAVING A DEFINITE INCREASE TO CONSUMER NUMBERS IN THE IMMEDIATE VICINITY OVER THE NEXT 12 MONTHS AND BEYOND.