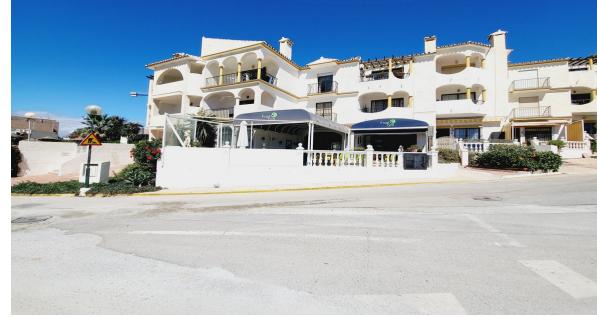

Продажа - Коммерческая - El Faro 335.000€ www.mibgroup.es +34 661 89 71 88 info@mibgroup.es

Ref.-ID: MIBGR4152283

El Faro

Коммунальные: 3,252 EUR / год

ИБИ: 535 EUR / год

Коммерческая

FANTASTIC BUSINESS/INVESTMENT OPPORTUNITY! WE ARE PRIVILEDGED TO OFFER FOR SALE THE BAR AND RESTAURANT KNOWN AS THE FROG IN LAS FAROLAS. THE BUSINESS IS CURRENTLY OPERATIONAL AND PROFITABLE WITH IMMENSE OPPORTUNITIES TO EXPAND AND GROW THE BUSINESS FURTHER. WITHIN A 300m CATCHMENT AREA THERE ARE CURRENTLY IN EXCESS OF OVER 500 NEW HOMES ALREADY IN CONSTRUCTION WITH ADDITIONAL PROJECTS IN THE IMMEDIATE VICINITY TO FOLLOW SOON. IT IS ALREADY IN AN EXCELLENT LOCATION IN A POPULAR RESIDENTIAL AREA WITH GOOD ACCESS AND COMMUNICATION LINKS AS IT IS SITUATED LESS THAN 200m FROM THE MAIN A7. THE BUSINESS ITSELF HAS LITTLE COMPETITION IN THE AREA AND IS AN ESSENTIAL ELEMENT OF THE LOCAL COMMUNITY YET STILL WITH THE ABILITY TO CAPITALISE FURTHER ON TURNOVER THROUGH INCREASED OPENING HOURS OR DIVERSIFYING THE BUSINESS OFFERING,PERHAPS WITH A MINI-MARKET OR SIMILAR. THE PREMISES BRIEFLY COMPRISE OF 3 COMMERCIAL UNITS, TWO OF WHICH FORM THE BAR AND RESTAURANT. THESE ARE DISTRIBUTED AS A COMMERCIAL KITCHEN, CUSTOMER TOILETS (DISABILITY COMPLIANT), FULL BAR AREA, INTERIOR SEATING, COVERED TERRACE AND A LARGE SUNNY EXTERIOR TERRACE. THE THIRD UNIT IS CURRENTLY USED AS A VERY LARGE STORAGE AREA, HOWEVER, THIS WAS UTILISED SOME YEARS BACK BY A PREVIOUS OWNER AS A MINI-MARKET AND REPRESENTS A SUBSTANTIAL AREA FOR BUSINESS EXPANSION EITHER THROUGH DIVERSIFCATION OR TO PROVIDE MORE COVERS FOR THE BAR/RESTAURANT. IT IS RARE FOR SUCH BUSINESS OPPORTUNITIES TO COME TO MARKET AND THIS IS A RELUCTANT SALE BY THE CURRENT OWNERS. THIS IS WITHOUT DOUBT A SUPERB OPPORTUNITY TO ACQUIRE A FREEHOLD GOING CONCERN WITH SIGNIFICANT IMMEDIATE GROWTH POTENTIAL ASWELL AS HAVING A DEFINITE INCREASE TO CONSUMER NUMBERS IN THE IMMEDIATE VICINITY OVER THE NEXT 12 MONTHS AND BEYOND.