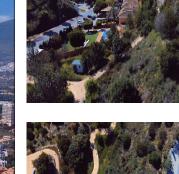

## Продажа - Участок - Benalmadena Costa 650.000€

www.mibgroup.es +34 661 89 71 88 info@mibgroup.es

Benalmadena Costa Участок

UNIQUE INVESTMENT OPPORTUNITY in Benalmádena Costa. SITUATED in La Capellanía next to Reserva del Higuerón. Totally surrounded by urbanised green areas. SEA VIEWS. Plot 400 metres from the beach of Carvajal. TO BUILD 1, 2 or 3 VILLAS. Land classified as type U1 single-family, several options to build, all of them with large gardens, swimming pools, terraces and independent garages. URBAN DATA Surface area: 1991 m2 Occupation: 25% 497m2 Buildable area: 0,38 756m2 Minimum plot to segregate: 600m2 CONTACT us without obligation to visit the property and obtain the technical and economic report of the investment. We provide FREE advice from our team of architects who will inform you of the different options to get the most out of the property. ABOUT BENALMADENA Located on the Costa del Sol, Benalmadena is one of the most attractive areas for property investment in Spain, thanks to its growing tourist and residential demand. With an excellent climate, quality beaches and a modern infrastructure, the town offers a high quality of life surrounded by the best services. The marina and the popular Paloma Park reinforce its attractiveness, while the development of new housing and tourist projects increases its long-term value. Benalmádena is an excellent option for investors looking to diversify their portfolio in an established and expanding destination. (\*) Real estate fees included in the sale price. Not included expenses inherent to the purchase such as ITP, AJD, notary, registry, etc.