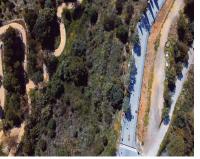

## Продажа - Участок - Benalmadena Costa 650.000€

www.mibgroup.es +34 661 89 71 88 info@mibgroup.es

Benalmadena Costa Участок

UNIQUE INVESTMENT OPPORTUNITY in Benalmádena Costa. SITUATED in La Capellanía next to Reserva del Higuerón. Totally surrounded by urbanised green areas. SEA VIEWS. Plot 400 metres from the beach of Carvajal. TO BUILD 1, 2 or 3 VILLAS. Land classified as type U1 single-family, several options to build, all of them with large gardens, swimming pools, terraces and independent garages. URBAN DATA Surface area: 1991 m2 Occupation: 25% 497m2 Buildable area: 0,38 756m2 Minimum plot to segregate: 600m2 CONTACT us without obligation to visit the property and obtain the technical and economic report of the investment. We provide FREE advice from our team of architects who will inform you of the different options to get the most out of the property. ABOUT BENALMADENA Located on the Costa del Sol, Benalmadena is one of the most attractive areas for property investment in Spain, thanks to its growing tourist and residential demand. With an excellent climate, quality beaches and a modern infrastructure, the town offers a high quality of life surrounded by the best services. The marina and the popular Paloma Park reinforce its attractiveness, while the development of new housing and tourist projects increases its long-term value. Benalmádena is an excellent option for investors looking to diversify their portfolio in an established and expanding destination. (\*) Real estate fees included in the sale price. Not included expenses inherent to the purchase such as ITP, AJD, notary, registry, etc.