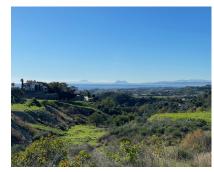

## Продажа - Участок - New Golden Mile 1.500.000€

www.mibgroup.es +34 661 89 71 88 info@mibgroup.es

**Участок** 

500 m2

Ref.-ID: MIBGR4258585

2333 m2

LARGE PLOT FOR LUXURY VILLA Double Plot: 2,333m<sup>2</sup> Max Build: 500m<sup>2</sup> plus basement and porches Large elevated plot with unobstructed panoramic, south-western sea view to Gibraltar and Morocco and mountains. Close to beach (2km), great restaurants, supermarkets, hospital, schools etc. La Panera on the New Golden Mile between San Pedro and Estepona is a beautiful and peaceful area, only 10 to 12 minutes from Puerto Banus. High quality urbanisation with luxury villas. All services are in place.