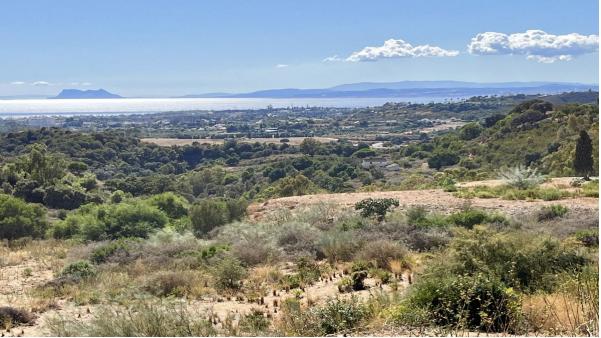

## Продажа - Участок - New Golden Mile 1.500.000€

www.mibgroup.es +34 661 89 71 88 info@mibgroup.es

**Участок** 

500 m2

Ref.-ID: MIBGR4258585

2333 m2

LARGE PLOT FOR LUXURY VILLA Double Plot: 2,333m<sup>2</sup> Max Build: 500m<sup>2</sup> plus basement and porches Large elevated plot with unobstructed panoramic, south-western sea view to Gibraltar and Morocco and mountains. Close to beach (2km), great restaurants, supermarkets, hospital, schools etc. La Panera on the New Golden Mile between San Pedro and Estepona is a beautiful and peaceful area, only 10 to 12 minutes from Puerto Banus. High quality urbanisation with luxury villas. All services are in place.