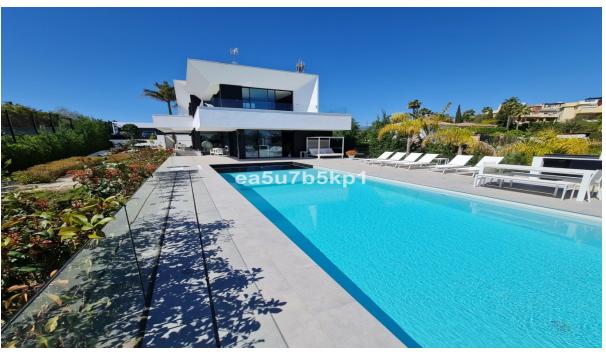

## Продажа - Дом - New Golden Mile 2.500.000€

www.mibgroup.es +34 661 89 71 88 info@mibgroup.es

Ref.-ID: MIBGR4285165

**New Golden Mile** 

Mycop: 198 EUR / год

Дом

1198 m2

WITHIN WALKING DISTANCE TO AMENITIES Amazing contemporary villa located between Marbella and Estepona, within walking distance restaurants, bars, shops, supermarkets, cosy squares and much more. Offering lush private gardens and an inviting swimming pool, this elegant villa with superior finishings merge indoor and outdoor living spaces to the fullest. SLEEK AND CONTEMPORARY DESIGN The top-spec kitchen, dining room and lounge blend into a spacious open plan area that is very much the heart of the home, but slide the doors to the terrace and you create a whole new dimension in which the living space is amplified both in size and scope. On the main floor of this beautiful home you will find a bright and airy lounge - dining room, a fully fitted modern kitchen with island and a large office with access to the amazing outside space featuring a salt water infinity pool, an outside kitchen and covered and uncovered terrace ideal to chill out or for al fresco dining with family and friends. On the upper floor, you will find the elegant master bedroom with en-suite and dressing area and 2 guest bedrooms sharing a family bathroom and with access to the terrace. The lower level comprises of a gym with sauna and jacuzzi, a cinema room, a guest bedroom, a bathroom, a laundry room, a storeroom and a technical room. Finally there a carport for 2 cars. THE AREA The location is unbeatable, the New Golden Mile offers wonderful beaches and the promenade where you can enjoy walking to chiringuitos, shops and children playground. You will find as well within a very short drive international schools, hospitals, golf courses, beach clubs, fine restaurants, leisure centres, safari park and the local equestrian center.