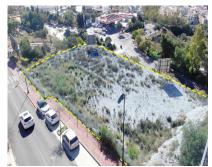

## Продажа - Участок - Benalmadena 780.000€

www.mibgroup.es +34 661 89 71 88 info@mibgroup.es

Ref.-ID: MIBGR4305496 Benalmadena Участок

3003 m2

Commercial urban plot of 3003 m² facing south, which offers demonstrable profitability. Privileged location, high density of homes located in high standing urbanizations. It has infographics of two preliminary projects: A restaurant and a shopping center. Zone with all services. Ideal plot for a project on the Costa del Sol. Spectacular views of the town of Benalmádena and the sea. No possibility of new construction that obstructs the views. Plot in height, on the A-368 road (immediate exit from the road). Technical details: Situation and surfaces: "3003 level m², CO-1 and CO-2 constitute a single urban plot". Occupation: 35%. Buildable: 0.40 m²/m² (about 1,250m2 of roof). Maximum height: Two floors.