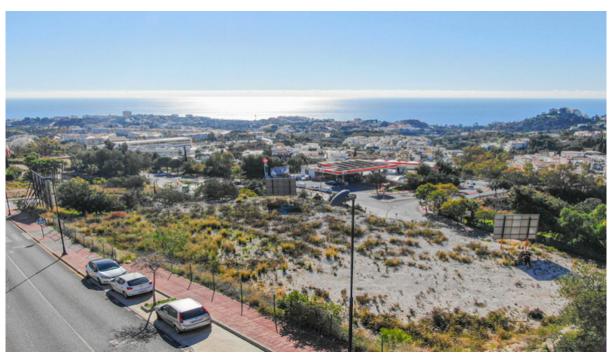

## Продажа - Участок - Benalmadena 780.000€

www.mibgroup.es +34 661 89 71 88 info@mibgroup.es

Ref.-ID: MIBGR4305496 Benalmadena Участок

3003 m2

Commercial urban plot of 3003 m² facing south, which offers demonstrable profitability. Privileged location, high density of homes located in high standing urbanizations. It has infographics of two preliminary projects: A restaurant and a shopping center. Zone with all services. Ideal plot for a project on the Costa del Sol. Spectacular views of the town of Benalmádena and the sea. No possibility of new construction that obstructs the views. Plot in height, on the A-368 road (immediate exit from the road). Technical details: Situation and surfaces: "3003 level m², CO-1 and CO-2 constitute a single urban plot". Occupation: 35%. Buildable: 0.40 m²/m² (about 1,250m2 of roof). Maximum height: Two floors.