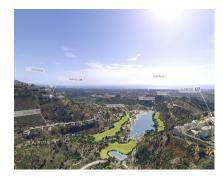

## Продажа - Участок - Benahavís 740.00€

www.mibgroup.es +34 661 89 71 88 info@mibgroup.es

Ref.-ID: MIBGR4405132 Benahavís Участок

1751 m2

Super west facing plot within the area of El Real de la Quinta. This plot is flat and is ready for an architect to come and design a dream home. Overlooking what will be the golf course of this luxurious new area in Benahavis, the villa that is built here will have stunning views and will be able to access incredible facilities. Real de La Quinta Residential Country Club Resort® is an enchanting 200 hectare residential resort, seamlessly integrated into the idyllic foothills of the Sierra de las Nieves overlooking the majestic La Concha mountain, the picturesque Costa del Sol and bordering the UNESCO biosphere reserve. Fulfil your lifestyle dreams with the Real de La Quinta real estate project where nature coexists with the modern world. GREAT OPPORTUNITY TO OBTAIN A BUILDING PLOT IN THE MOST UP AND COMING LOCATION BUILDING PLOT IN REAL DE LA QUINTA WITH GORGEOUS VIEWS AND WEST ORIENTATION.