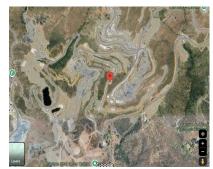

## Продажа - Участок - Benahavís 740.00€

www.mibgroup.es +34 661 89 71 88 info@mibgroup.es

Ref.-ID: MIBGR4405132 Benahavís Участок

1751 m2

Super west facing plot within the area of El Real de la Quinta. This plot is flat and is ready for an architect to come and design a dream home. Overlooking what will be the golf course of this luxurious new area in Benahavis, the villa that is built here will have stunning views and will be able to access incredible facilities. Real de La Quinta Residential Country Club Resort® is an enchanting 200 hectare residential resort, seamlessly integrated into the idyllic foothills of the Sierra de las Nieves overlooking the majestic La Concha mountain, the picturesque Costa del Sol and bordering the UNESCO biosphere reserve. Fulfil your lifestyle dreams with the Real de La Quinta real estate project where nature coexists with the modern world. GREAT OPPORTUNITY TO OBTAIN A BUILDING PLOT IN THE MOST UP AND COMING LOCATION BUILDING PLOT IN REAL DE LA QUINTA WITH GORGEOUS VIEWS AND WEST ORIENTATION.