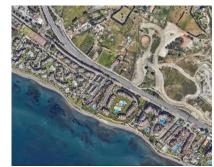

## Продажа - Участок - Estepona **2.850.000€**

www.mibgroup.es +34 661 89 71 88 info@mibgroup.es

Ref.-ID: MIBGR4557880 Estepona Участок

ИБИ: 934 EUR / год

9500 m2

This asset offers an exceptional opportunity for those looking to invest in a prime location within the New Golden Mile area. The property encompasses a generous 9,500 square meters of land, providing ample space for various development possibilities. The section closest to the highway offers the potential to construct a 1,415 square meter commercial store, and its direct and clear visibility from the busiest road on the Costa del Sol makes it an ideal location for establishing a thriving business. Located just 3 km away from Estepona center, and 1 km from the beach, the land has easy access to the main roadway that connects Estepona, Marbella and the main cities of Malaga region and all Costa del Sol and Cadiz coastline, it is an exceptional opportunity for investorsIt is also surrounded by numerous ongoing developments and projects, renowed and established workshops, as well as distinguished residential communities like Kempinsky 5 star Hotel, Bahia de la Plata and Alcazaba Beach. Furthermore, the upper part of the property can be utilized for parking, ensuring convenience for potential future customers and visitors. This additional feature enhances the investment potential of the property. In summary, this urbanizable land in the New Golden Mile area presents an outstanding investment opportunity due to its strategic location, substantial size, and development potential. If you are interested in obtaining more information about this property or exploring how to capitalize on this promising opportunity, we are available to provide further details and assist you in making an informed decision regarding this lucrative investment opportunity.