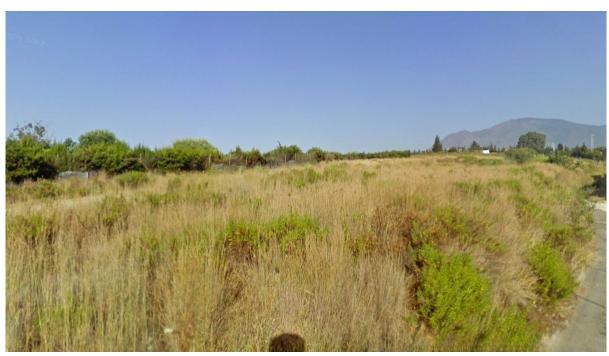

## Продажа - Участок - Estepona **2.850.000€**

www.mibgroup.es +34 661 89 71 88 info@mibgroup.es

Ref.-ID: MIBGR4557880 Estepona Участок

ИБИ: 934 EUR / год

9500 m2

This asset offers an exceptional opportunity for those looking to invest in a prime location within the New Golden Mile area. The property encompasses a generous 9,500 square meters of land, providing ample space for various development possibilities. The section closest to the highway offers the potential to construct a 1,415 square meter commercial store, and its direct and clear visibility from the busiest road on the Costa del Sol makes it an ideal location for establishing a thriving business. Located just 3 km away from Estepona center, and 1 km from the beach, the land has easy access to the main roadway that connects Estepona, Marbella and the main cities of Malaga region and all Costa del Sol and Cadiz coastline, it is an exceptional opportunity for investorsIt is also surrounded by numerous ongoing developments and projects, renowed and established workshops, as well as distinguished residential communities like Kempinsky 5 star Hotel, Bahia de la Plata and Alcazaba Beach. Furthermore, the upper part of the property can be utilized for parking, ensuring convenience for potential future customers and visitors. This additional feature enhances the investment potential of the property. In summary, this urbanizable land in the New Golden Mile area presents an outstanding investment opportunity due to its strategic location, substantial size, and development potential. If you are interested in obtaining more information about this property or exploring how to capitalize on this promising opportunity, we are available to provide further details and assist you in making an informed decision regarding this lucrative investment opportunity.