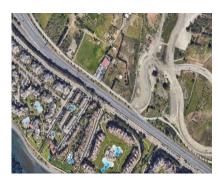

## Продажа - Участок - Estepona **2.850.000€**

www.mibgroup.es +34 661 89 71 88 info@mibgroup.es

Ref.-ID: MIBGR4557880 Estepona Участок

ИБИ: 934 EUR / год

9500 m2

This asset offers an exceptional opportunity for those looking to invest in a prime location within the New Golden Mile area. The property encompasses a generous 9,500 square meters of land, providing ample space for various development possibilities. The section closest to the highway offers the potential to construct a 1,415 square meter commercial store, and its direct and clear visibility from the busiest road on the Costa del Sol makes it an ideal location for establishing a thriving business. Located just 3 km away from Estepona center, and 1 km from the beach, the land has easy access to the main roadway that connects Estepona, Marbella and the main cities of Malaga region and all Costa del Sol and Cadiz coastline, it is an exceptional opportunity for investorsIt is also surrounded by numerous ongoing developments and projects, renowed and established workshops, as well as distinguished residential communities like Kempinsky 5 star Hotel, Bahia de la Plata and Alcazaba Beach. Furthermore, the upper part of the property can be utilized for parking, ensuring convenience for potential future customers and visitors. This additional feature enhances the investment potential of the property. In summary, this urbanizable land in the New Golden Mile area presents an outstanding investment opportunity due to its strategic location, substantial size, and development potential. If you are interested in obtaining more information about this property or exploring how to capitalize on this promising opportunity, we are available to provide further details and assist you in making an informed decision regarding this lucrative investment opportunity.