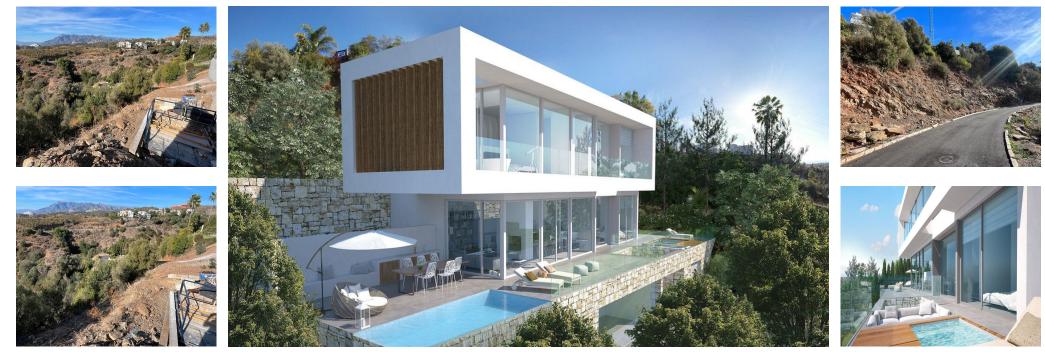

Продажа - Участок - El Rosario 500.000€ www.mibgroup.es +34 661 89 71 88 info@mibgroup.es

Ref.-ID: MIBGR4604527

ИБИ: 840 EUR / год

El Rosario

A south-west orientated building plot in East Marbella's gorgeous residential estate known as El Rosario. The project has been accepted and approved and the Town Hall will publish the license. The plot has been connected to the municipal sewage system the cost covered by current owner...a pre-requisite for development. This is an opportunity to develop a luxury home with fabulous views over the Marbella countryside and golf course to the Mediterranean Sea. This plot has a building coefficient of 0.30 allowing therefore for a luxury home with above-ground build size of up to 323 sqm. Additional space can be made in the basement. El Rosario is undergoing a mandatory update to connect each home to the mains sewage system, and this plot has the infrastructure in place and already paid for at a cost of 12,000 euro. El Rosario building plot...Marbella East. A residential plot to build a villa that will have orientation to the west giving spectacular views to the Marbella las Nieves mountain range and also to the sea. An opportunity to build a fabulous

home within 8 minutes of Marbella Town and within 4 minutes of the beach.

Участок