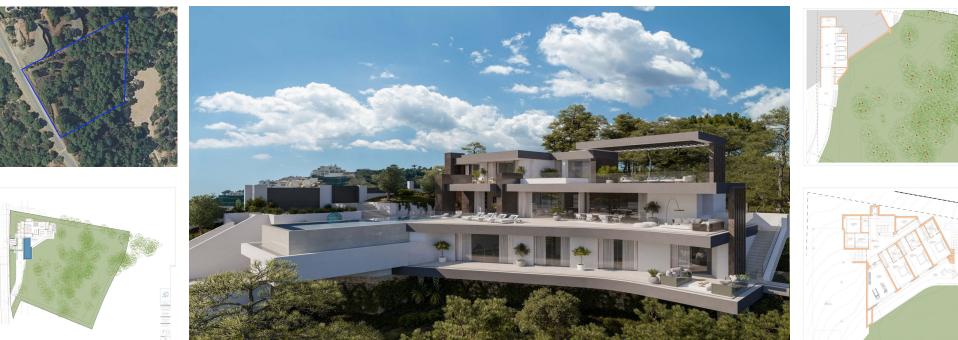

Продажа - Участок - Benahavís 745.000€ www.mibgroup.es +34 661 89 71 88 info@mibgroup.es

Ref.-ID: MIBGR4652137

Benahavís

Участок

Project plot with license, oriented to investors who want a fully licensed and prepared project! This project includes: 1. Plot of 6000m2 in Marbella club golf (one of the most prestigious surroundings around Marbella) 2. Fully licensed project 3. Request for proposal study (2 rounds with Project Manager Architect), incl. all documentation 4. Renderings & video (for commercial purposes). If the villa is completely built, it can be sold at 5.5M or more. With a plot price of 745K, and fully finished project, this is an easy start for an investor, and very good margins can be realized!!! Description Villa and domain: In one of the most exclusive areas of Marbella, Marbella club golf, we have a beautiful plot. Sea views, golf views over the Marbella club golf and lush nature characterize this plot of more than 6.000m2! This 24h high-level security domain, features purely exclusive villas a horse riding center, charming clubhouse and an 18-hole golf course with many natural undulations. This renowned 18 hole golf club has been around for over 70 years and is known as one of the best clubs in Spain. Marbella Club brings its people together in the clubhouse, where the excellent menu attracts many club members and residents every day. In short, this cozy atmosphere makes you feel right at home. The architect with years of experience in this region, designed a masterpiece that feels practical and homely at the same time. The oasis of green is drawn in as the large floor tiles extend from inside to outside, and even into the 75m2 pool! This way, one creates a natural place of tranguility. The villa-project includes 776m2 of indoor area and 357m2 of terraces, distributed over 3 floors, each with their own individuality! Below are the bodega, exclusive garage for 5 cars, technical rooms, gym and 3 suites each with dressing room and bathroom. From each room and the gym you can enjoy the view into the beautiful nature that we intentionally leave untouched. Deer walk through the 5000m2 wooded area which you can see from this floor on a regular basis. Above we have the entrance hall with wardrobe, guest toilet, living space, dining-area, kitchen and 2nd kitchen. From each of these rooms one has a view over the crests of the forest to the sea, the golf and the beautiful mountain scenery. Because of its south orientation the villa with adjoining pool also enjoys the Mediterranean sun all day. This part of the house includes 202m2 of interior space and 160m2 of terraces, as well as a 75m2 swimming pool, which overflows to three sides and where the water level is equal to the terraces. Lastly, the upper level consists of the Master bed- & bathroom, with an indoor area of 84m2 and adjoining 127m2 terraces. From these terraces you can enjoy your built-in Jacuzzi, semi-covered chill-out area through a built-in bioclimatic pergola. On each floor, the glass windows are TRUE 'floor-to-ceiling' with minimalist aluminum partitions so that you maintain maximum integration between inside and outside, even with closed panels. In recent years Marbella is known for its modern, white 'blocky' villas, which we want to stay away from as much as possible with this design, by providing the design with natural elements that in this way 'blend' with the natural environment around it. Especially since the villa is partly 'pushed' into the mountainside, integration with nature is extremely important. Located in the green area of Benahavís, but just far enough from the hustle, this is also your ideal zen location, where everything is still very accessible, 15km from Puerto Banús, 4km from Cancelada (the nearest village) and 13km from Estepona, Contact us for more info!