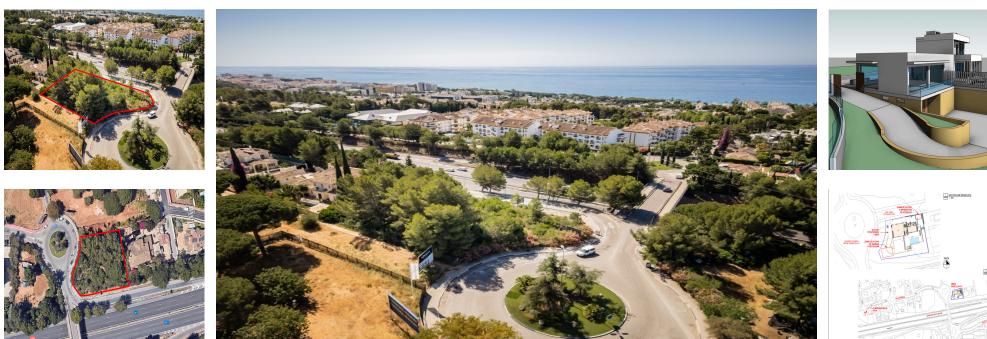

Продажа - Участок - Marbella 675.000€ www.mibgroup.es +34 661 89 71 88 info@mibgroup.es

Ref.-ID: MIBGR4779085

Marbella

ИБИ: 1,421 EUR / год

Участок

We present an exceptional residential plot of 1.080 square meters located in Naqueles, one of the most prestigious and high-end areas of Marbella. This magnificent plot offers a unique opportunity to build the property of your dreams. Situated on Marbella's Golden Mile, Nagüeles is known for its exclusivity and proximity to luxury amenities such as golf courses, beach clubs, and gourmet restaurants. Additionally, it is just a few minutes' drive from the center of Marbella and Puerto Banús, where you can enjoy high-end shopping, vibrant nightlife, and spectacular beaches. Surrounded by nature and lush gardens, the plot offers a tranguil and private environment, ideal for a luxurious lifestyle. If you were looking for a prime plot in the best location, know that this is also the best-priced one on the market right now. The large surface area of the plot allows for the construction of a custom residence that reflects your style and needs, making it an excellent long-term investment. With the ongoing development and demand in Nagüeles, this plot represents an excellent opportunity. Close to international schools, health centers, and top-tier services, this neighborhood is composed of luxury villas, ensuring a safe and prestigious environment. Nagueles is one of the most exclusive neighborhoods in Marbella, situated on the slopes of La Concha mountain, known for its privacy, security, and guality of life. Living in Nagüeles means enjoying the tranquility of a natural setting while being close to the vibrant heart of Marbella. The plot has, topographically speaking, an area of 1,184 m<sup>2</sup>, an average elevation above sea level of 77 meters. It borders to the south and west with the expropriation strips of the road and the roundabout of exit 182 (Nagüeles) of the Marbella bypass of the AP-7 motorway, to the east with plot R-1 of the urbanization, where there is an isolated single-family home, and to the north with land classified as public road in the 1986 Marbella General Urban Plan, with a planned section of 10 meters. The plot has a project already carried out by a renowned architect, proposing a building with two floors above ground and a basement connected vertically by two independent stair cores for the intended residential and commercial uses. Both pedestrian access to the building and vehicular access to the parking area inside the plot and in the basement are planned from the newly constructed street that will define the northern boundary of the plot. The building has been divided into two areas, one intended for commercial use (or office in its domestic professional office mode) to the west, closer to the roundabout exit of the bypass, taking advantage of its greater visibility and exposure, and another for single-family housing in the eastern area of the plot, which has greater privacy. The entrance to the basement garage is located to the southwest to adapt the project as much as possible to the existing topography and to be able to locate some additional outdoor parking spaces for commercial or office use. For the treatment of the facades, a contemporary language with large glazed panels allowing natural light entry, overhangs for solar protection, and a flat roof is proposed, taking into account the relationship of the building with its surroundings. The interior spaces have been organized with a minimum of partitions to optimize the feeling of space. Do not miss the opportunity to build your property in this prime location. Contact us for more details and to arrange a visit to this spectacular plot. Discover the true Naqueles. Marbella! ALA