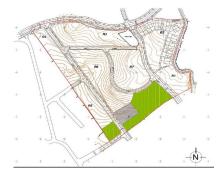

## Продажа - Участок - Torremolinos 4.662.960€

www.mibgroup.es +34 661 89 71 88 info@mibgroup.es

Ref.-ID: MIBGR4783879 Torremolinos Участок

38858 m2

"Attention Investors! Urban Land Investment Opportunity in the Sierra de Torremolinos Strategic Location This land is located in the Sierra de Torremolinos, adjacent to the El Pinar and Las Velas urbanizations. It is close to the highway, the Conference Center, and the upcoming largest shopping and entertainment center in Andalusia (INTU). Additionally, the land borders the future largest golf course in Málaga, which has already obtained final approval. Land Characteristics Total Area of the Partial Plan: 54,055 m². Classification: Urban Residential compatible with other uses. Type of Land: Programmed Developable Land (SUP) – SUP R. 2-4. Gross Buildability: 0.20 m²/m². Building Density: 15 homes per hectare. Applicable Ordinance: UAS-2 – Minimum plot of 400 m². Compensation System: Compensation. Number of Buildable Homes in the Sector: 81 homes. Altitude: The highest point of the land has an altitude of 97.94 meters above sea level, and the lowest point is at an altitude of 59 meters. Additional Information Available Planning Sheet: Approved by the Torremolinos City Council. Bases and Statutes of the Compensation Board: Approved and published in the Official Gazette of the Province (BOP). Sector Report and Description: Technical and specific details about the URO2 sector. Highlighted Features Panoramic Views: The land offers impressive views of the sea, the city of Málaga, and the Sierra. Major Adjacent Projects: Adjacent to the future largest golf course in Málaga and approximately 1 km from the advanced project for the construction of the largest shopping and entertainment center in southern Spain. More information about this project can be found at the following link: INTU Shopping Center. Purchase Options Majority Partial Purchase: Plots: Purchase of the majority owner's plot (22,540 m²) and Shelley's plot (16,318 m²), totaling 38,858 m². Percentage: Represents 71.90% of the total sector. Price: 120 [] per square meter, totaling 4.662. 960 [] negotiable depending on the payment method. Total Purchase: Plots