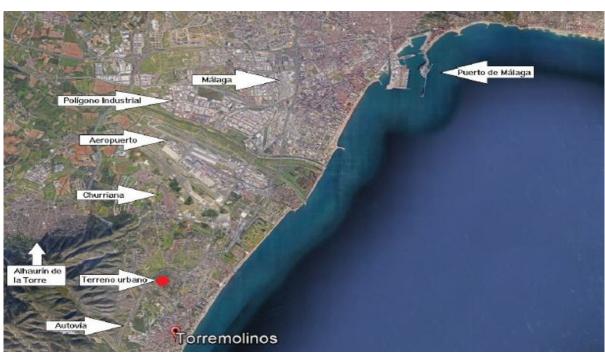

## Продажа - Участок - Torremolinos 4.662.960€

www.mibgroup.es +34 661 89 71 88 info@mibgroup.es

Ref.-ID: MIBGR4783879 Torremolinos Участок

38858 m2

"Attention Investors! Urban Land Investment Opportunity in the Sierra de Torremolinos Strategic Location This land is located in the Sierra de Torremolinos, adjacent to the El Pinar and Las Velas urbanizations. It is close to the highway, the Conference Center, and the upcoming largest shopping and entertainment center in Andalusia (INTU). Additionally, the land borders the future largest golf course in Málaga, which has already obtained final approval. Land Characteristics Total Area of the Partial Plan: 54,055 m². Classification: Urban Residential compatible with other uses. Type of Land: Programmed Developable Land (SUP) – SUP R. 2-4. Gross Buildability: 0.20 m²/m². Building Density: 15 homes per hectare. Applicable Ordinance: UAS-2 – Minimum plot of 400 m². Compensation System: Compensation. Number of Buildable Homes in the Sector: 81 homes. Altitude: The highest point of the land has an altitude of 97.94 meters above sea level, and the lowest point is at an altitude of 59 meters. Additional Information Available Planning Sheet: Approved by the Torremolinos City Council. Bases and Statutes of the Compensation Board: Approved and published in the Official Gazette of the Province (BOP). Sector Report and Description: Technical and specific details about the URO2 sector. Highlighted Features Panoramic Views: The land offers impressive views of the sea, the city of Málaga, and the Sierra. Major Adjacent Projects: Adjacent to the future largest golf course in Málaga and approximately 1 km from the advanced project for the construction of the largest shopping and entertainment center in southern Spain. More information about this project can be found at the following link: INTU Shopping Center. Purchase Options Majority Partial Purchase: Plots: Purchase of the majority owner's plot (22,540 m²) and Shelley's plot (16,318 m²), totaling 38,858 m². Percentage: Represents 71.90% of the total sector. Price: 120 [] per square meter, totaling 4.662. 960 [] negotiable depending on the payment method. Total Purchase: Plots