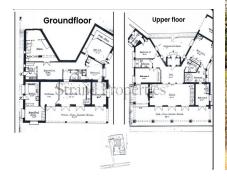

## Продажа - Дом - Marbella 1.450.000€

www.mibgroup.es +34 661 89 71 88 info@mibgroup.es

Ref.-ID: MIBGR4787692

Marbella

600 m2

Дом

2581 m2

Discover this stunning villa in need of renovation set on a 2581 m² plot, complete with a 200 m² private drive and two elegant electric gates. This charming property, built approximately 60 years ago, showcases the authentic Andalusian style with its covered terraces and traditional details. The villa features 4 spacious bedrooms, 4 full bathrooms, a guest toilet, a large 75 m² living room, a separate dining room, and potential for a separate apartment on two floors. Prime location just a 5-minute walk from Marbella's main bus station, with direct connections to Malaga airport, Gibraltar airport, all regions of Spain, as well as Portugal and Europe. 10 minutes drive to the main Marbella Hospital. 5 minutes drive to La Cañada shopping center and Al Campo Supermarket. 1 minute drive to the new Mercadona supermarket or a 5-minute walk, and Xarblanca park with free entry and children's playground. 2 minutes drive to the A7 motorway, connecting to Gibraltar, Malaga, Madrid, and Barcelona. 15 minutes walk to Marbella's charming old town and the Leganitos Health Centre. 15 minutes walk to the beautiful Marbella beach. Located in the exclusive La Cantera urbanization, this villa offers a safe and quiet residential environment, with a wide range of nearby services including children's areas, cafes, supermarkets, leisure areas, restaurants, nature, sports centers, and golf courses. Enjoy unobstructed views and the convenience of being just a 10-minute drive from the beach, La Cañada, and Marbella Center. Don't miss this unique investment opportunity in one of Marbella's most prestigious areas!