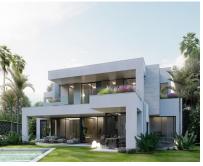

## Продажа - Участок - Benahavís 749.00€

www.mibgroup.es +34 661 89 71 88 info@mibgroup.es

Ref.-ID: MIBGR4808110 Benahavís Участок

544 m2

1400 m2

Location: Benahavis, Puerto Del Almendro, gated community - La Resina with sea views and license to build in place Spacious plot located in a privileged position, ideal for those seeking the best of both worlds: peace, tranquility, and panoramic views of the surrounding landscape, along with sea views, yet very close to all amenities. The proximity to San Pedro and Puerto Banús ensures easy and quick access to a wide range of services, shops, restaurants, and entertainment options. The development is distinguished by its high security standards, featuring barriers and surveillance cameras at the entrance, providing a safe and exclusive environment for its residents. Additionally, the area is surrounded by lush green spaces and natural trails, offering a perfect setting to enjoy outdoor activities and nature. This unique enclave combines the serenity of a tranquil retreat with the convenience of being close to everything needed for a comfortable and sophisticated life. Perfect for building your dream home in an environment of unparalleled luxury and security.