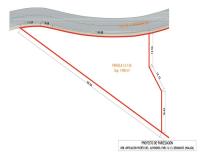

## Продажа - Участок - Benahavís 749.00€

www.mibgroup.es +34 661 89 71 88 info@mibgroup.es

Ref.-ID: MIBGR4808110 Benahavís Участок

544 m2

1400 m2

Location: Benahavis, Puerto Del Almendro, gated community - La Resina with sea views and license to build in place Spacious plot located in a privileged position, ideal for those seeking the best of both worlds: peace, tranquility, and panoramic views of the surrounding landscape, along with sea views, yet very close to all amenities. The proximity to San Pedro and Puerto Banús ensures easy and quick access to a wide range of services, shops, restaurants, and entertainment options. The development is distinguished by its high security standards, featuring barriers and surveillance cameras at the entrance, providing a safe and exclusive environment for its residents. Additionally, the area is surrounded by lush green spaces and natural trails, offering a perfect setting to enjoy outdoor activities and nature. This unique enclave combines the serenity of a tranquil retreat with the convenience of being close to everything needed for a comfortable and sophisticated life. Perfect for building your dream home in an environment of unparalleled luxury and security.