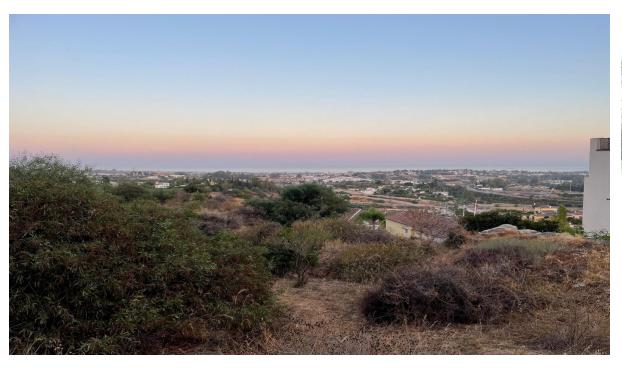

## Продажа - Участок - Benahavís 749.00€

www.mibgroup.es +34 661 89 71 88 info@mibgroup.es

Ref.-ID: MIBGR4808110 Benahavís Участок

544 m2

1400 m2

Location: Benahavis, Puerto Del Almendro, gated community - La Resina with sea views and license to build in place Spacious plot located in a privileged position, ideal for those seeking the best of both worlds: peace, tranquility, and panoramic views of the surrounding landscape, along with sea views, yet very close to all amenities. The proximity to San Pedro and Puerto Banús ensures easy and quick access to a wide range of services, shops, restaurants, and entertainment options. The development is distinguished by its high security standards, featuring barriers and surveillance cameras at the entrance, providing a safe and exclusive environment for its residents. Additionally, the area is surrounded by lush green spaces and natural trails, offering a perfect setting to enjoy outdoor activities and nature. This unique enclave combines the serenity of a tranquil retreat with the convenience of being close to everything needed for a comfortable and sophisticated life. Perfect for building your dream home in an environment of unparalleled luxury and security.