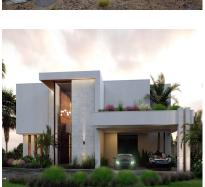

## Продажа - Участок - Benahavís 749.00€

www.mibgroup.es +34 661 89 71 88 info@mibgroup.es

Ref.-ID: MIBGR4808110 Benahavís Участок

544 m2

1400 m2

Location: Benahavis, Puerto Del Almendro, gated community - La Resina with sea views and license to build in place Spacious plot located in a privileged position, ideal for those seeking the best of both worlds: peace, tranquility, and panoramic views of the surrounding landscape, along with sea views, yet very close to all amenities. The proximity to San Pedro and Puerto Banús ensures easy and quick access to a wide range of services, shops, restaurants, and entertainment options. The development is distinguished by its high security standards, featuring barriers and surveillance cameras at the entrance, providing a safe and exclusive environment for its residents. Additionally, the area is surrounded by lush green spaces and natural trails, offering a perfect setting to enjoy outdoor activities and nature. This unique enclave combines the serenity of a tranquil retreat with the convenience of being close to everything needed for a comfortable and sophisticated life. Perfect for building your dream home in an environment of unparalleled luxury and security.