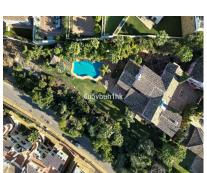

## Продажа - Участок - Benahavís 795.000€

www.mibgroup.es +34 661 89 71 88 info@mibgroup.es

Ref.-ID: MIBGR4855243 Benahavís Участок

512 m2

This is a very rare opportunity to purchase an elevated plot with golf, mountain and sea views located within the peaceful urbanisation of Puerto del Almendro. This contemporary villa project has been designed by renowned Marbella architect Cesar de Leyva and he has created a stunning, easily maintained home which would make an excellent second home or holiday rental. This modern, south and south west facing house is distributed over four floors, with terraces on all levels and a rooftop terrace where you can enjoy breathtaking views of Gibraltar and North Africa. The design includes a lift to all floors and a private pool on the upper terrace. The project can be adapted to suit a buyers requirements and has the preliminary planning application in place. The views are protected ensuring a safe haven investment. Puerto del Almendro sits below the Serranía de Ronda mountain range next to Los Arqueros golf and country club and is surrounded by exclusive residential urbanisations. It is just a 5 minute drive to San Pedro de Alcantara and 10 minutes to Puerto Banus.