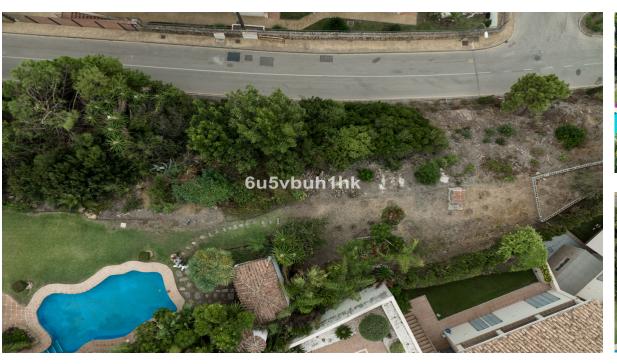

## Продажа - Участок - Benahavís 795.000€

www.mibgroup.es +34 661 89 71 88 info@mibgroup.es

Ref.-ID: MIBGR4855243 Benahavís Участок

512 m2

This is a very rare opportunity to purchase an elevated plot with golf, mountain and sea views located within the peaceful urbanisation of Puerto del Almendro. This contemporary villa project has been designed by renowned Marbella architect Cesar de Leyva and he has created a stunning, easily maintained home which would make an excellent second home or holiday rental. This modern, south and south west facing house is distributed over four floors, with terraces on all levels and a rooftop terrace where you can enjoy breathtaking views of Gibraltar and North Africa. The design includes a lift to all floors and a private pool on the upper terrace. The project can be adapted to suit a buyers requirements and has the preliminary planning application in place. The views are protected ensuring a safe haven investment. Puerto del Almendro sits below the Serranía de Ronda mountain range next to Los Arqueros golf and country club and is surrounded by exclusive residential urbanisations. It is just a 5 minute drive to San Pedro de Alcantara and 10 minutes to Puerto Banus.