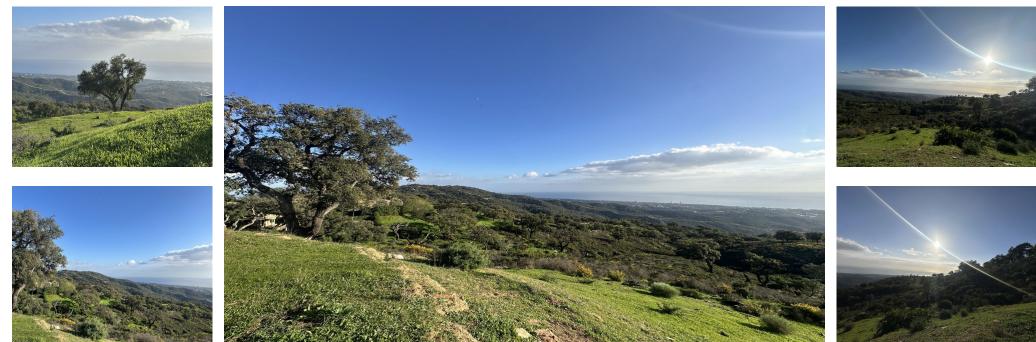

## Ref.-ID: MIBGR4856002

La Mairena

34000 m2

If you are looking for a large piece of land with entirely stunning sea views, then come and visit this plot on top of the hill above Elviria. On the country road leading along the crest of the hills above Elviria, these plots are very unique as they offer south-facing orientation and views to the coast of Marbella East. The most beautiful plot located on the southern facing slope of la Mairena. This land is only buildable according to the LEY DE LA LISTA This means that it can support a private independent family home of 1% of the size of the land. In other words this land can be built with a villa of 340 sqm, plus a basement and plus pool and other recreational areas.

Расположение У Загородный **ОРИЕНТАЦИЯ** ✔ Юг ВИД Море Горы Сельская местность Панорамный