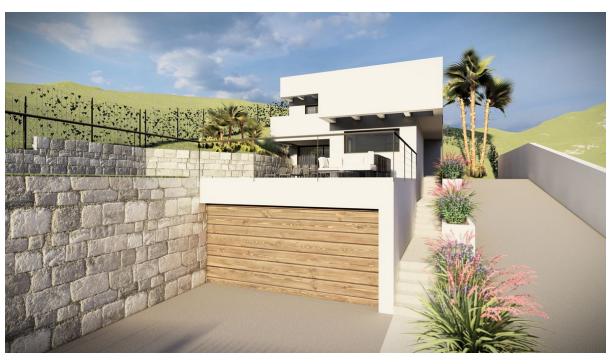

## Продажа - Участок - Benalmadena 235.000€

www.mibgroup.es +34 661 89 71 88 info@mibgroup.es

Benalmadena

690 m2

**Участок** 

Are you looking for a lot to build your dream home? This is your chance! You will love this spectacular project WITH READY LICENSE for a detached single-family house. Located in Benalmadena, Malaga, this land has unbeatable views and an area of 690 m2. In addition, it has approximately 212 m2 built distributed on two floors over a large basement. Access from the street is through the basement, where you will find a staircase to access the other levels and an outside ramp to access by car to the first floor. To adapt to the topographic conditions present, the two floors of the house are built on a large basement that serves as a base and manages to raise the house to a higher level, where a more friendly adaptation to the terrain and a maximum use of outdoor spaces is achieved. Access from the street can communicate with the basement, where you can ascend to the other levels by a staircase. On one of the exterior sides, a ramp is projected, allowing access with the car to the first floor level. On the second floor, above the basement, the day area is mostly quiet, and can be distributed in an open kitchen, dining room and living room, and a toilet, plus a studio with its own bathroom. This floor can be directly related to the outdoor pool area, achieving a wonderful space for enjoyment in the most private part of the plot. The upper floor corresponds to the sleeping area, consisting of two bedrooms, a bathroom and a bedroom with private bathroom. If you want to experience maximum tranquility in your property do not miss this opportunity to build the house of your dreams. Contact us now for more information!