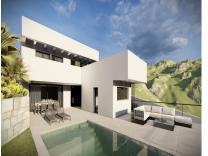

## Продажа - Участок - Benalmadena 235.000€

www.mibgroup.es +34 661 89 71 88 info@mibgroup.es

Benalmadena

690 m2

**Участок** 

Are you looking for a lot to build your dream home? This is your chance! You will love this spectacular project WITH READY LICENSE for a detached single-family house. Located in Benalmadena, Malaga, this land has unbeatable views and an area of 690 m2. In addition, it has approximately 212 m2 built distributed on two floors over a large basement. Access from the street is through the basement, where you will find a staircase to access the other levels and an outside ramp to access by car to the first floor. To adapt to the topographic conditions present, the two floors of the house are built on a large basement that serves as a base and manages to raise the house to a higher level, where a more friendly adaptation to the terrain and a maximum use of outdoor spaces is achieved. Access from the street can communicate with the basement, where you can ascend to the other levels by a staircase. On one of the exterior sides, a ramp is projected, allowing access with the car to the first floor level. On the second floor, above the basement, the day area is mostly quiet, and can be distributed in an open kitchen, dining room and living room, and a toilet, plus a studio with its own bathroom. This floor can be directly related to the outdoor pool area, achieving a wonderful space for enjoyment in the most private part of the plot. The upper floor corresponds to the sleeping area, consisting of two bedrooms, a bathroom and a bedroom with private bathroom. If you want to experience maximum tranquility in your property do not miss this opportunity to build the house of your dreams. Contact us now for more information!