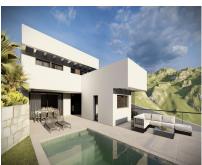

## Продажа - Участок - Benalmadena 235.000€

www.mibgroup.es +34 661 89 71 88 info@mibgroup.es

Benalmadena

690 m2

**Участок** 

Are you looking for a lot to build your dream home? This is your chance! You will love this spectacular project WITH READY LICENSE for a detached single-family house. Located in Benalmadena, Malaga, this land has unbeatable views and an area of 690 m2. In addition, it has approximately 212 m2 built distributed on two floors over a large basement. Access from the street is through the basement, where you will find a staircase to access the other levels and an outside ramp to access by car to the first floor. To adapt to the topographic conditions present, the two floors of the house are built on a large basement that serves as a base and manages to raise the house to a higher level, where a more friendly adaptation to the terrain and a maximum use of outdoor spaces is achieved. Access from the street can communicate with the basement, where you can ascend to the other levels by a staircase. On one of the exterior sides, a ramp is projected, allowing access with the car to the first floor level. On the second floor, above the basement, the day area is mostly quiet, and can be distributed in an open kitchen, dining room and living room, and a toilet, plus a studio with its own bathroom. This floor can be directly related to the outdoor pool area, achieving a wonderful space for enjoyment in the most private part of the plot. The upper floor corresponds to the sleeping area, consisting of two bedrooms, a bathroom and a bedroom with private bathroom. If you want to experience maximum tranquility in your property do not miss this opportunity to build the house of your dreams. Contact us now for more information!