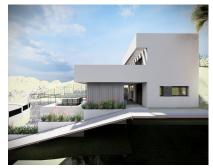

## Продажа - Участок - Benalmadena 235.000€

www.mibgroup.es +34 661 89 71 88 info@mibgroup.es

Benalmadena

690 m2

**Участок** 

Are you looking for a lot to build your dream home? This is your chance! You will love this spectacular project WITH READY LICENSE for a detached single-family house. Located in Benalmadena, Malaga, this land has unbeatable views and an area of 690 m2. In addition, it has approximately 212 m2 built distributed on two floors over a large basement. Access from the street is through the basement, where you will find a staircase to access the other levels and an outside ramp to access by car to the first floor. To adapt to the topographic conditions present, the two floors of the house are built on a large basement that serves as a base and manages to raise the house to a higher level, where a more friendly adaptation to the terrain and a maximum use of outdoor spaces is achieved. Access from the street can communicate with the basement, where you can ascend to the other levels by a staircase. On one of the exterior sides, a ramp is projected, allowing access with the car to the first floor level. On the second floor, above the basement, the day area is mostly quiet, and can be distributed in an open kitchen, dining room and living room, and a toilet, plus a studio with its own bathroom. This floor can be directly related to the outdoor pool area, achieving a wonderful space for enjoyment in the most private part of the plot. The upper floor corresponds to the sleeping area, consisting of two bedrooms, a bathroom and a bedroom with private bathroom. If you want to experience maximum tranquility in your property do not miss this opportunity to build the house of your dreams. Contact us now for more information!