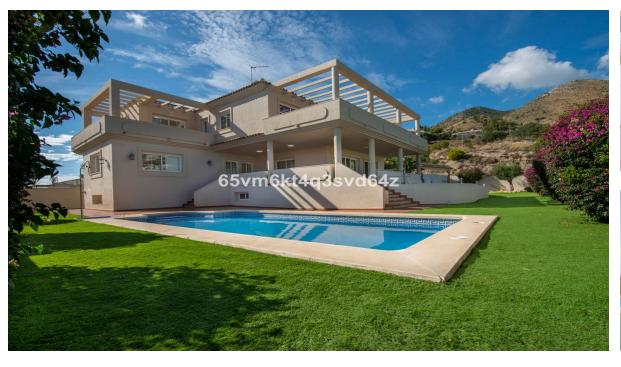

## Продажа - Дом - Benalmadena Pueblo 1.579.000€

www.mibgroup.es +34 661 89 71 88 info@mibgroup.es

Ref.-ID: MIBGR4890280

Benalmadena Pueblo

499 m2

Дом

786 m2

Discover your dream villa in an unbeatable location! This stunning, tastefully renovated detached home offers everything you need to enjoy luxury living. With 499 m² built and 786 m² plot size, this three-storey villa has 6 spacious bedrooms and 6 bathrooms, guaranteeing space and comfort for the whole family. The main floor welcomes you with an elegant entrance hall, a separate kitchen and a large living-dining room with a fireplace that opens up to spectacular views. Furthermore, on this floor there is a bedroom with en suite bathroom, as well as a guest toilet. The upper floor has the master suite which occupies a prominent place and has a dressing room and a full bathroom, all of large dimensions, in addition, there are 2 other bedrooms on this floor which also have their own bathroom, which guarantees privacy and comfort for all residents. The upper floor is completed with a spectacular terrace offering panoramic views of the Mediterranean Sea, creating a perfect space to relax and enjoy the surroundings. In the basement there is an independent flat, a multifunctional room and parking for 3 cars. The property has a lift that connects the 3 floors. It is only 5 minutes drive from the beach and close to international schools, which makes it ideal for families and holiday rentals. The villa is well communicated, with the train station, the train station and the bus station.