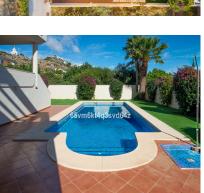

## Продажа - Дом - Benalmadena Pueblo 1.579.000€

www.mibgroup.es +34 661 89 71 88 info@mibgroup.es

Ref.-ID: MIBGR4890280

Benalmadena Pueblo

499 m2

Дом

786 m2

Discover your dream villa in an unbeatable location! This stunning, tastefully renovated detached home offers everything you need to enjoy luxury living. With 499 m² built and 786 m² plot size, this three-storey villa has 6 spacious bedrooms and 6 bathrooms, guaranteeing space and comfort for the whole family. The main floor welcomes you with an elegant entrance hall, a separate kitchen and a large living-dining room with a fireplace that opens up to spectacular views. Furthermore, on this floor there is a bedroom with en suite bathroom, as well as a guest toilet. The upper floor has the master suite which occupies a prominent place and has a dressing room and a full bathroom, all of large dimensions, in addition, there are 2 other bedrooms on this floor which also have their own bathroom, which guarantees privacy and comfort for all residents. The upper floor is completed with a spectacular terrace offering panoramic views of the Mediterranean Sea, creating a perfect space to relax and enjoy the surroundings. In the basement there is an independent flat, a multifunctional room and parking for 3 cars. The property has a lift that connects the 3 floors. It is only 5 minutes drive from the beach and close to international schools, which makes it ideal for families and holiday rentals. The villa is well communicated, with the train station, the train station and the bus station.

| <b>ОРИЕНТАЦИЯ</b> Восток Юг Запад | <b>Состояние</b> Отличное               | <b>бассейн</b><br>✔ Приватный | <b>Климат-контроль</b><br>Кондиционер<br>Камин | <b>вид</b><br>Море<br>Горы | Особенности<br>Лифт<br>Мраморные полы<br>Умный дом |
|-----------------------------------|-----------------------------------------|-------------------------------|------------------------------------------------|----------------------------|----------------------------------------------------|
| <b>Мебель</b> Без мебели          | <b>Кухня</b><br>Полностью оборудованная | <b>Сад</b><br>✓ Приватный     | <b>Парковка</b><br>Более чем один              |                            |                                                    |