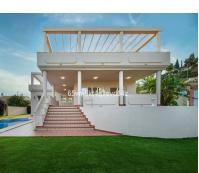

## Продажа - Дом - Benalmadena Pueblo 1.579.000€

www.mibgroup.es +34 661 89 71 88 info@mibgroup.es

Ref.-ID: MIBGR4890280

Benalmadena Pueblo

499 m2

Дом

786 m2

Discover your dream villa in an unbeatable location! This stunning, tastefully renovated detached home offers everything you need to enjoy luxury living. With 499 m² built and 786 m² plot size, this three-storey villa has 6 spacious bedrooms and 6 bathrooms, guaranteeing space and comfort for the whole family. The main floor welcomes you with an elegant entrance hall, a separate kitchen and a large living-dining room with a fireplace that opens up to spectacular views. Furthermore, on this floor there is a bedroom with en suite bathroom, as well as a guest toilet. The upper floor has the master suite which occupies a prominent place and has a dressing room and a full bathroom, all of large dimensions, in addition, there are 2 other bedrooms on this floor which also have their own bathroom, which guarantees privacy and comfort for all residents. The upper floor is completed with a spectacular terrace offering panoramic views of the Mediterranean Sea, creating a perfect space to relax and enjoy the surroundings. In the basement there is an independent flat, a multifunctional room and parking for 3 cars. The property has a lift that connects the 3 floors. It is only 5 minutes drive from the beach and close to international schools, which makes it ideal for families and holiday rentals. The villa is well communicated, with the train station, the train station and the bus station.