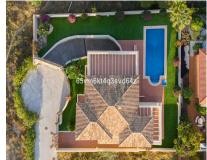

## Продажа - Дом - Benalmadena Pueblo 1.579.000€

www.mibgroup.es +34 661 89 71 88 info@mibgroup.es

Ref.-ID: MIBGR4890280

Benalmadena Pueblo

499 m2

Дом

786 m2

Discover your dream villa in an unbeatable location! This stunning, tastefully renovated detached home offers everything you need to enjoy luxury living. With 499 m² built and 786 m² plot size, this three-storey villa has 6 spacious bedrooms and 6 bathrooms, guaranteeing space and comfort for the whole family. The main floor welcomes you with an elegant entrance hall, a separate kitchen and a large living-dining room with a fireplace that opens up to spectacular views. Furthermore, on this floor there is a bedroom with en suite bathroom, as well as a guest toilet. The upper floor has the master suite which occupies a prominent place and has a dressing room and a full bathroom, all of large dimensions, in addition, there are 2 other bedrooms on this floor which also have their own bathroom, which guarantees privacy and comfort for all residents. The upper floor is completed with a spectacular terrace offering panoramic views of the Mediterranean Sea, creating a perfect space to relax and enjoy the surroundings. In the basement there is an independent flat, a multifunctional room and parking for 3 cars. The property has a lift that connects the 3 floors. It is only 5 minutes drive from the beach and close to international schools, which makes it ideal for families and holiday rentals. The villa is well communicated, with the train station, the train station and the bus station.