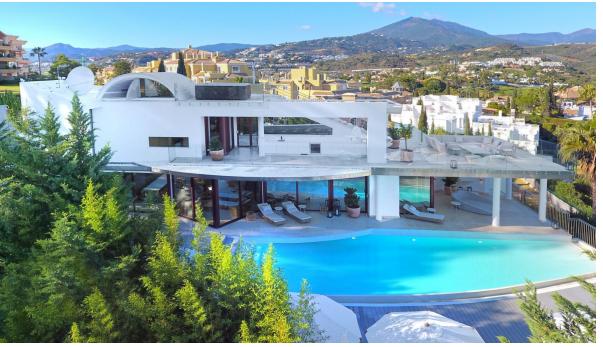

## Краткосрочная Аренда - Дом - Nueva Andalucía 6.500€ / Неделя

www.mibgroup.es +34 661 89 71 88 info@mibgroup.es

Nueva Andalucía

Дом

Located in the exclusive Nueva Andalucía, a five-minute drive from Puerto Banus city centre, as well as to beaches and recreational areas. This luxurious and extraordinary villa located in the area of Nueva Andalucía, with a panoramic view of the La Concha mountain and Mediterranean sea. It is only a 5-minute drive from Puerto Banus, with its beautiful beaches and great restaurants. Built on three floors, featuring a beautiful entrance that leads straight to the living room facing a private pool and spacious terrace. Adjacent presents a fully equipped kitchen with a dining area for 16 people. This kitchen also offers several refrigerators, wine cooler and ice cube machine. From the kitchen area, there is direct access to the scullery and laundry room with washing machine and tumble dryer. Next to the terrace and large heated infinity pool (Extra fee of Euro 300 for heating services), you'll find a 5-person Jacuzzi and an outstanding barbecue area. The second leisure area you can find on the second floor terrace with a partly covered bar and a big lounge area. You can even take it up another level – to the 8-person luxury Jacuzzi on the top terrace with a 360 degree view of the entire valley. The villa accommodates 7 bedrooms 6 bathrooms + 1 guess toilet, including 16 sleeps. First floor: 2 master bedrooms with access to the bar and lounge area. These spacious bedrooms consists of a king-size beds and adjoining en-suite bathroom. Ground floor: 2 bedrooms with each a king-size bed and en-suite bathrooms 1 bedroom with 2 king-size beds en-suite bathrooms 2 bedrooms with each a king-size bed and shared bathroom. Some of the bedrooms rooms have direct access to terrace and pool area. On this floor you will also find the cinema/game room with pool table and out-side gym. The parking at the main entrance can fit 4 cars. Local leisure Shopping centre, small shops, restaurants, pubs, nightclub, café, internet café, cinema, zoo, water park, amusement park, harbour, museum, church, park, market, concerts. Local activities