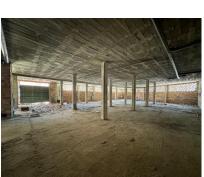

## Долгосрочная Аренда - Коммерческая - Estepona 10.000€ / Месяц

www.mibgroup.es +34 661 89 71 88 info@mibgroup.es

**Estepona** Коммерческая

900 m2

Commercial Unit for Sale or Lease: Prime Location in Estepona Discover a versatile and spacious commercial unit located in the heart of Estepona, offering endless potential for various uses. With its expansive 900 square meters of shell and core space, this property provides a blank canvas to create a successful business or investment opportunity. Situated in the bustling center of Estepona, this unit backs onto Avenida Andalucia and is just 100 meters from the beach. The property boasts a generous 900 square meters of space, with ceiling heights of 4.20 meters on one side and 3.50 meters on the other, making it suitable for a wide range of applications. The property is currently in shell and core condition, allowing for complete customisation to suit your specific needs. Whether you envision a commercial enterprise, residential units, or a combination of both, this unit offers the flexibility to accommodate your vision. The town hall permits segregation and change of usage, enabling both residential and commercial purposes on the same premises. With two garage doors providing direct street access, the unit is also ideal for a storage business, supermarket or similar offering easy access and high ceilings. Lease Option In addition to being available for purchase, this property is available for a long lease of a minimum of 5 years with a renewable contract with a year paid upfront, providing stability and security for your investment or business operations. This property represents a significant investment opportunity due to its prime location and versatile usage options. Whether you choose to develop residential units, establish a commercial enterprise, or operate a storage facility, the potential for high returns is substantial.