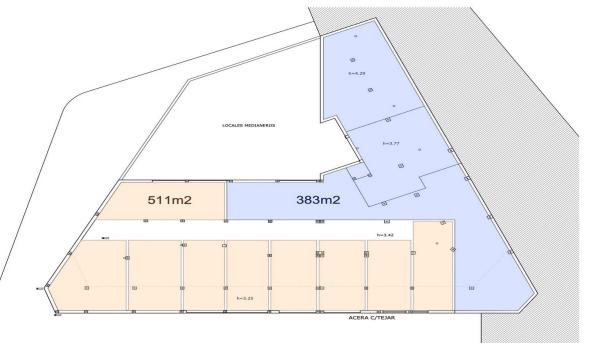

## Долгосрочная Аренда - Коммерческая - Estepona 10.000€ / Месяц

www.mibgroup.es +34 661 89 71 88 info@mibgroup.es

**Estepona** Коммерческая

900 m2

Commercial Unit for Sale or Lease: Prime Location in Estepona Discover a versatile and spacious commercial unit located in the heart of Estepona, offering endless potential for various uses. With its expansive 900 square meters of shell and core space, this property provides a blank canvas to create a successful business or investment opportunity. Situated in the bustling center of Estepona, this unit backs onto Avenida Andalucia and is just 100 meters from the beach. The property boasts a generous 900 square meters of space, with ceiling heights of 4.20 meters on one side and 3.50 meters on the other, making it suitable for a wide range of applications. The property is currently in shell and core condition, allowing for complete customisation to suit your specific needs. Whether you envision a commercial enterprise, residential units, or a combination of both, this unit offers the flexibility to accommodate your vision. The town hall permits segregation and change of usage, enabling both residential and commercial purposes on the same premises. With two garage doors providing direct street access, the unit is also ideal for a storage business, supermarket or similar offering easy access and high ceilings. Lease Option In addition to being available for purchase, this property is available for a long lease of a minimum of 5 years with a renewable contract with a year paid upfront, providing stability and security for your investment or business operations. This property represents a significant investment opportunity due to its prime location and versatile usage options. Whether you choose to develop residential units, establish a commercial enterprise, or operate a storage facility, the potential for high returns is substantial.