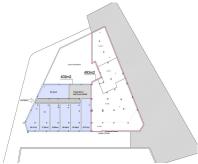

## Долгосрочная Аренда - Коммерческая - Estepona 10.000€ / Месяц

www.mibgroup.es +34 661 89 71 88 info@mibgroup.es

**Estepona** Коммерческая

900 m2

Commercial Unit for Sale or Lease: Prime Location in Estepona Discover a versatile and spacious commercial unit located in the heart of Estepona, offering endless potential for various uses. With its expansive 900 square meters of shell and core space, this property provides a blank canvas to create a successful business or investment opportunity. Situated in the bustling center of Estepona, this unit backs onto Avenida Andalucia and is just 100 meters from the beach. The property boasts a generous 900 square meters of space, with ceiling heights of 4.20 meters on one side and 3.50 meters on the other, making it suitable for a wide range of applications. The property is currently in shell and core condition, allowing for complete customisation to suit your specific needs. Whether you envision a commercial enterprise, residential units, or a combination of both, this unit offers the flexibility to accommodate your vision. The town hall permits segregation and change of usage, enabling both residential and commercial purposes on the same premises. With two garage doors providing direct street access, the unit is also ideal for a storage business, supermarket or similar offering easy access and high ceilings. Lease Option In addition to being available for purchase, this property is available for a long lease of a minimum of 5 years with a renewable contract with a year paid upfront, providing stability and security for your investment or business operations. This property represents a significant investment opportunity due to its prime location and versatile usage options. Whether you choose to develop residential units, establish a commercial enterprise, or operate a storage facility, the potential for high returns is substantial.