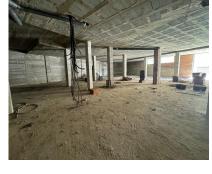

## Долгосрочная Аренда - Коммерческая - Estepona 10.000€ / Месяц

www.mibgroup.es +34 661 89 71 88 info@mibgroup.es

**Estepona** Коммерческая

900 m2

Commercial Unit for Sale or Lease: Prime Location in Estepona Discover a versatile and spacious commercial unit located in the heart of Estepona, offering endless potential for various uses. With its expansive 900 square meters of shell and core space, this property provides a blank canvas to create a successful business or investment opportunity. Situated in the bustling center of Estepona, this unit backs onto Avenida Andalucia and is just 100 meters from the beach. The property boasts a generous 900 square meters of space, with ceiling heights of 4.20 meters on one side and 3.50 meters on the other, making it suitable for a wide range of applications. The property is currently in shell and core condition, allowing for complete customisation to suit your specific needs. Whether you envision a commercial enterprise, residential units, or a combination of both, this unit offers the flexibility to accommodate your vision. The town hall permits segregation and change of usage, enabling both residential and commercial purposes on the same premises. With two garage doors providing direct street access, the unit is also ideal for a storage business, supermarket or similar offering easy access and high ceilings. Lease Option In addition to being available for purchase, this property is available for a long lease of a minimum of 5 years with a renewable contract with a year paid upfront, providing stability and security for your investment or business operations. This property represents a significant investment opportunity due to its prime location and versatile usage options. Whether you choose to develop residential units, establish a commercial enterprise, or operate a storage facility, the potential for high returns is substantial.